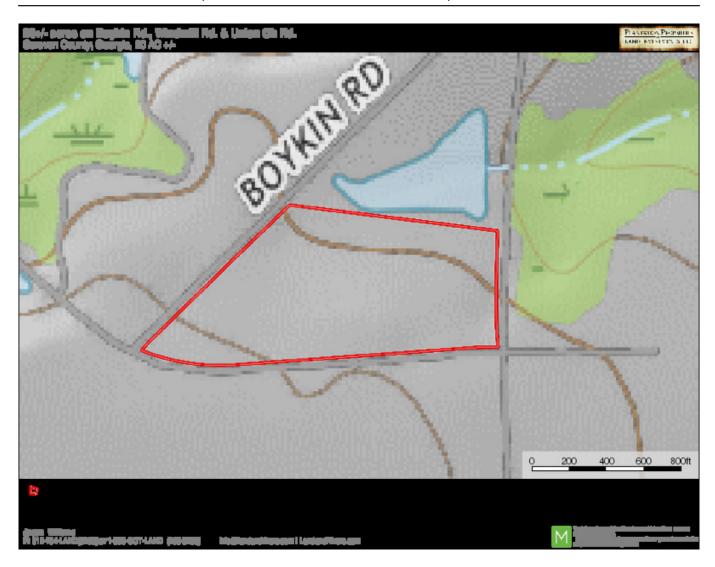

### **Topo Map**

### **Boykin Pastures**

20± acres of fenced pastures located in Screven County, GA. This property is ideal for cattle, farming, horses, hay production, and a home site. Located at the corner of Union Church Rd, Wind Mill Rd and Boykin Rd only 1.5 hours to Augusta, 1 hour to Savannah and 30 min to Statesboro with paved and dirt road frontage. Call Jason Williams today for more information! (912) 764-LAND(5263)