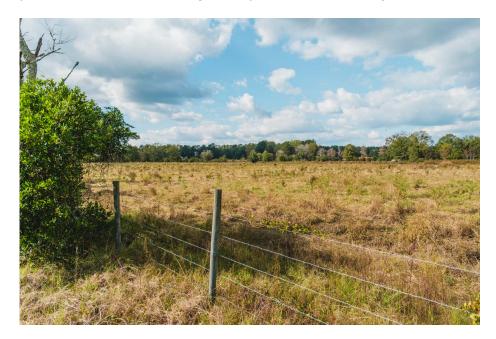

### **Boykin Pastures**

20± acres of fenced pastures located in Screven County, GA. This property is ideal for cattle, farming, horses, hay production, and a home site. Located at the corner of Union Church Rd, Wind Mill Rd and Boykin Rd only 1.5 hours to Augusta, 1 hour to Savannah and 30 min to Statesboro with paved and dirt road frontage. Call Jason Williams today for more information! (912) 764-LAND(5263)