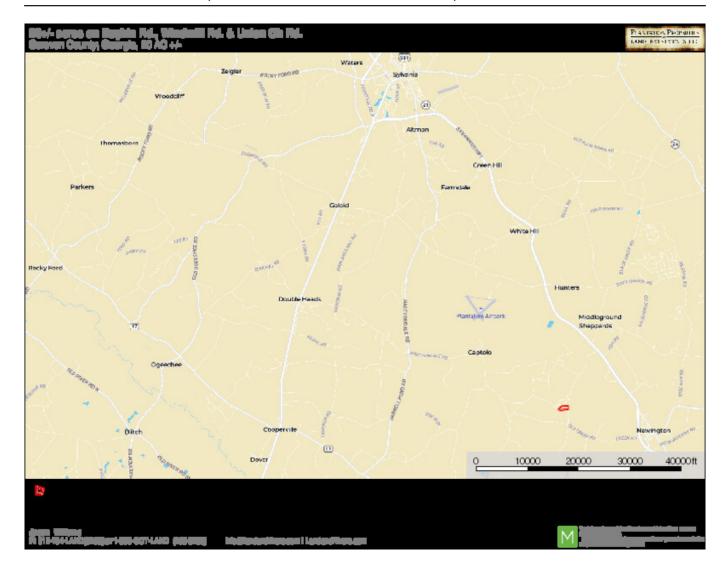

# **Location Map**

**Source URL:** https://www.landandrivers.com/property/boykin-pastures

### **Boykin Pastures**

20± acres of fenced pastures located in Screven County, GA. This property is ideal for cattle, farming, horses, hay production, and a home site. Located at the corner of Union Church Rd, Wind Mill Rd and Boykin Rd only 1.5 hours to Augusta, 1 hour to Savannah and 30 min to Statesboro with paved and dirt road frontage. Call Jason Williams today for more information! (912) 764-LAND(5263)