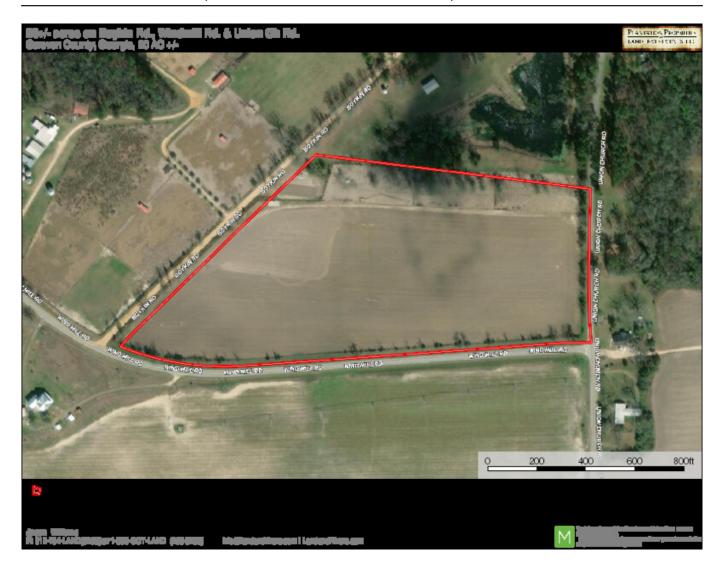

# PLANTATION PROPERTIES LAND INVESTMENTS, LLC

### **Boykin Pastures**

20± acres of fenced pastures located in Screven County, GA. This property is ideal for cattle, farming, horses, hay production, and a home site. Located at the corner of Union Church Rd, Wind Mill Rd and Boykin Rd only 1.5 hours to Augusta, 1 hour to Savannah and 30 min to Statesboro with paved and dirt road frontage. Call Jason Williams today for more information! (912) 764-LAND(5263)



Price: \$100,000 Property Type: Land

Status: Sold

Street/Address: Boykin Rd

City: Sylvania State: Georgia Zip code: 30467 County: screven Acreage: 20

**Per Acre Price:** \$5,000.00

**Phone Number:** 

**Email:** 

Google Maps link: View Larger Map



# **Aerial Map**

Page 2 of 6



## Soil Map



P. 912-764-LAND(5283) or 1-835-GOT-LAND (168-5283) intriglandati five is your Landard-Breats on the



### **Topo Map**



# **Location Map**



**Source URL:** https://www.landandrivers.com/property/boykin-pastures