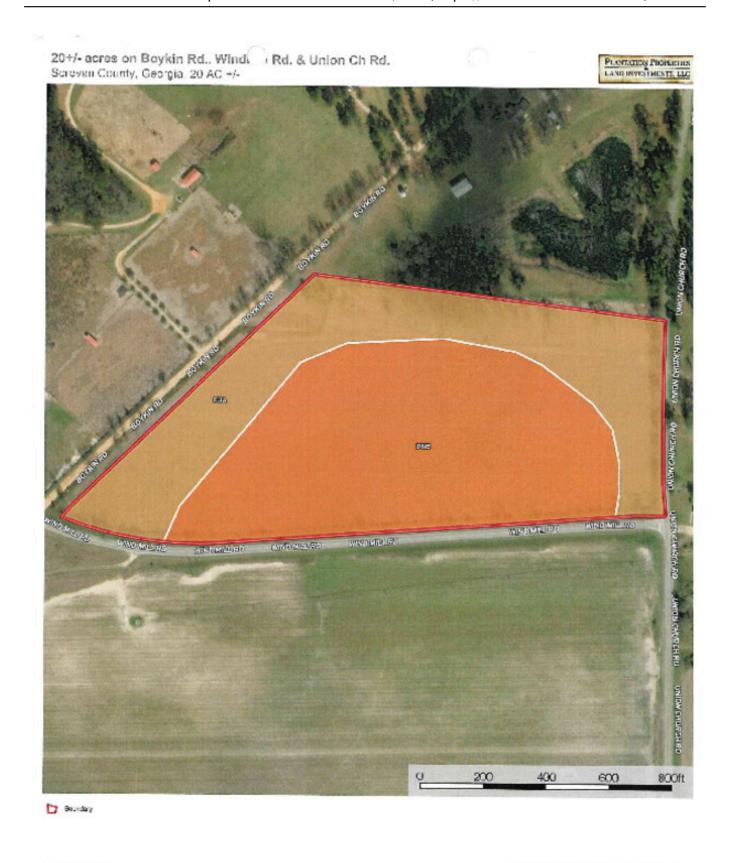

## Soil Map

P. 912-764-LAND(5283) or 1-835-GOT-LAND (168-5283) intriglandati five is your Landard-Breats on the