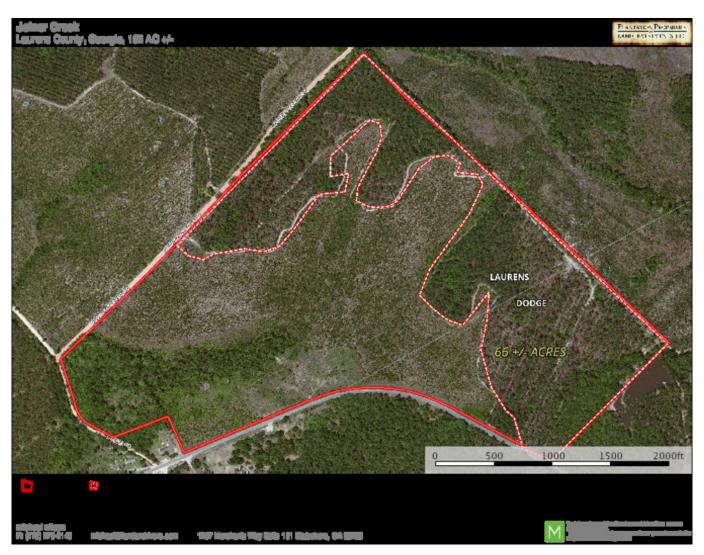

## **George Parrot Road**

George Parrot Road is 152± acres located in southern Laurens County. A portion of the property extends across the county boundary into Dodge County. This property is a great mixture of timber investment and recreational opportunity. Approximately 66± acres of timber was harvested in 2020. This acreage is scheduled to be replanted in the winter of 2020/2021. The majority of the remaining acreage is timbered in planted pine that is approximately 12 years old. This timber is growing well and will be ready for thinning in the next few years. The property has a good road system that connects to the public road in multiple spots. This feature will allow for future division. Multiple areas would be ideal for establishing food plots and a small wet weather pond is a great habitat for wood ducks. Call us today to take a look at a great tract.

## **Aerial**

**Source URL:** <a href="https://www.landandrivers.com/property/george-parrot-road">https://www.landandrivers.com/property/george-parrot-road</a>