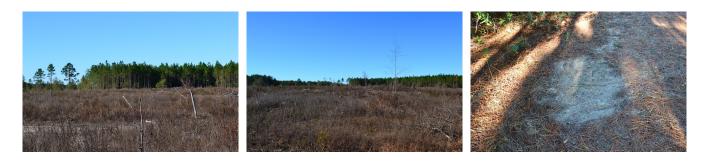

## **George Parrot Road**

George Parrot Road is 152± acres located in southern Laurens County. A portion of the property extends across the county boundary into Dodge County. This property is a great mixture of timber investment and recreational opportunity. Approximately 66± acres of timber was harvested in 2020. This acreage is scheduled to be replanted in the winter of 2020/2021. The majority of the remaining acreage is timbered in planted pine that is approximately 12 years old. This timber is growing well and will be ready for thinning in the next few years. The property has a good road system that connects to the public road in multiple spots. This feature will allow for future division. Multiple areas would be ideal for establishing food plots and a small wet weather pond is a great habitat for wood ducks. Call us today to take a look at a great tract.