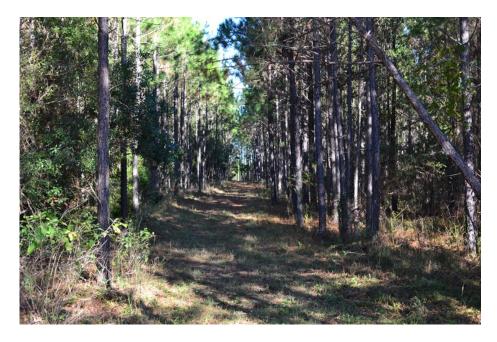

## **George Parrot Road**

George Parrot Road is 152± acres located in southern Laurens County. A portion of the property extends across the county boundary into Dodge County. This property is a great mixture of timber investment and recreational opportunity. Approximately 66± acres of timber was harvested in 2020. This acreage is scheduled to be replanted in the winter of 2020/2021. The majority of the remaining acreage is timbered in planted pine that is approximately 12 years old. This timber is growing well and will be ready for thinning in the next few years. The property has a good road system that connects to the public road in multiple spots. This feature will allow for future division. Multiple areas would be ideal for establishing food plots and a small wet weather pond is a great habitat for wood ducks. Call us today to take a look at a great tract.