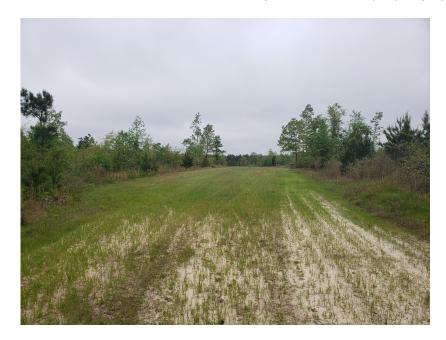

## **Alexander Tract**

Just the right size recreation property listed under \$1,800 per acre with established food plots and good road system. The property consists of 78 acres of loblolly pine plantation established in 2011, 5 acres of mature hardwood bottom, and 100 acres of natural pine and hardwood regeneration from a 2015 harvest. Give me a call today to look at this property. Jeremy Coulter 912-687-2042