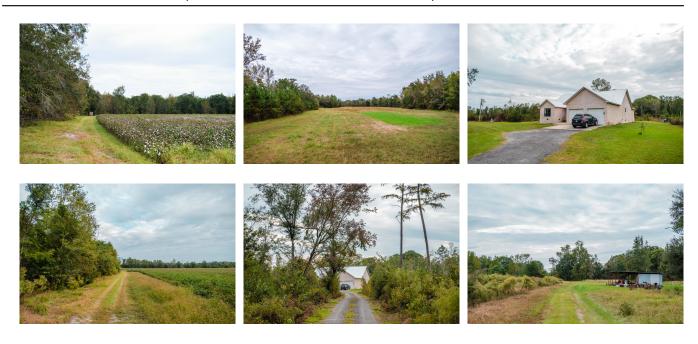

## **Baxter Durrence Farm**

290± acres with home on Baxter Durrence Rd. in southern Tattnall County.

Price: \$650,000 Property Type: Land

Status: Sold

**Street/Address:** 3362 Baxter Durrence Rd.

City: Glennville State: Georgia Zip code: 30427 County: tattnall Acreage: 290