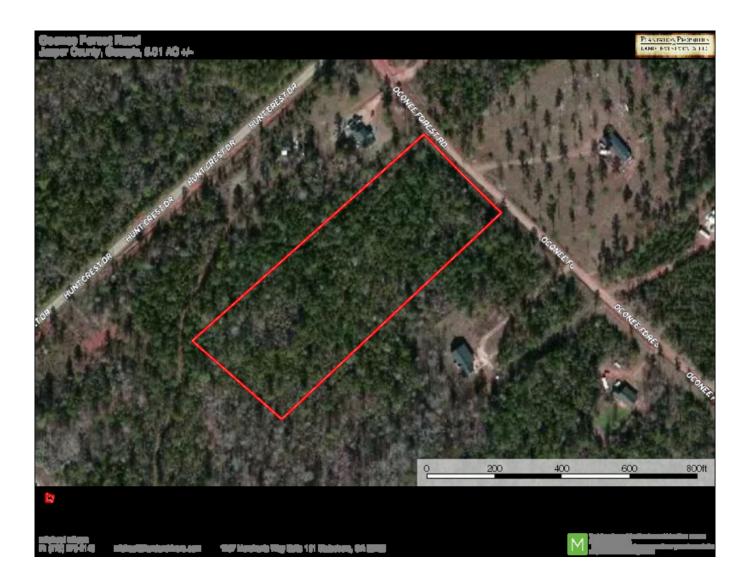

## **Oconee Forest Road**

Oconee Forest Road is 5.01± acres located in Northeastern Jasper County. The property is located along a gravel road, approximately 10 miles outside of Monticello, and approximately 12 miles from Eatonton. The property is timbered in a mixture of pine and hardwood and has a gentle topography. This will make a great property for a home in the country. Come take a look at a great small property.

**Price:** \$32,293

Property Type: Land

Status: Sold

Street/Address: Oconee Forest Road

City: Monticello State: Georgia Zip code: 31064 County: jasper Acreage: 5

Per Acre Price: \$0.00

Phone Number: (478) 279-2148
Email: michael@landandrivers.com
Google Maps link: View Larger Map