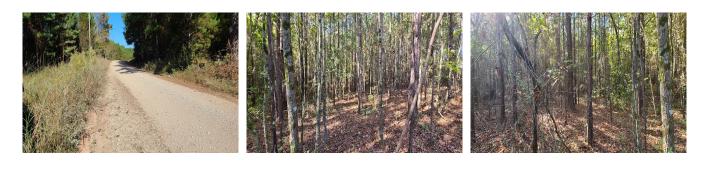

## **Oconee Forest Road**

Oconee Forest Road is 5.01± acres located in Northeastern Jasper County. The property is located along a gravel road, approximately 10 miles outside of Monticello, and approximately 12 miles from Eatonton. The property is timbered in a mixture of pine and hardwood and has a gentle topography. This will make a great property for a home in the country. Come take a look at a great small property.