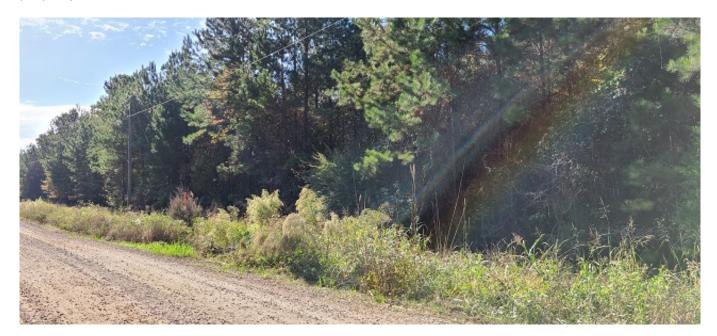

## **Oconee Forest Road**

Oconee Forest Road is 5.01± acres located in Northeastern Jasper County. The property is located along a gravel road, approximately 10 miles outside of Monticello, and approximately 12 miles from Eatonton. The property is timbered in a mixture of pine and hardwood and has a gentle topography. This will make a great property for a home in the country. Come take a look at a great small property.