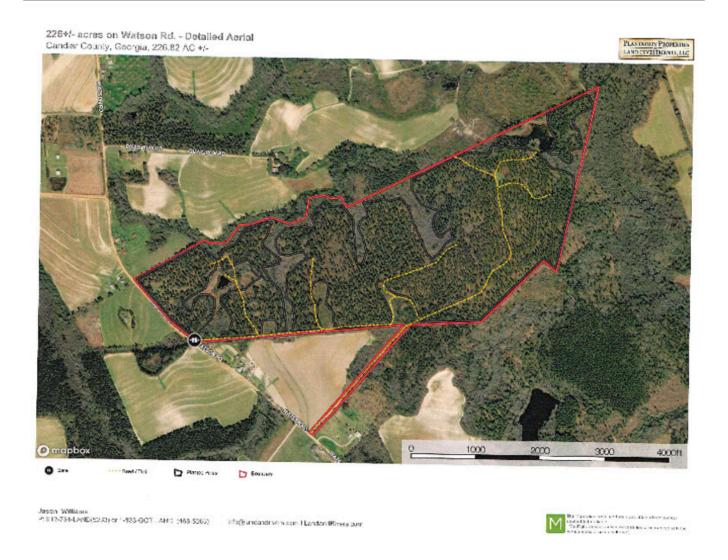

## **Detailed Aerial**

**Source URL:** https://www.landandrivers.com/property/watson-road-farm

### **Watson Road Farm**

Exceptional Recreation and Timber Investment property; 226± acres located on Watson Rd in Candler County, GA., near I-16. This well-kept property features 170± acres of mature pine timber, a newly rebuilt and stocked pond at the front of the property with great house/cabin sites and available power and broadband service and a small wet weather pond located at the back that would be great for duck hunting. Two entrances lead you to an excellent interior road system allowing easy access to the entire property! This is a nice tract with ample opportunity to enjoy the outdoors (plenty of deer and other wildlife) and a good land investment. Located near small, quaint town of Metter, only 20 minutes from Statesboro, GA, 1 hour from Savannah, 2 hours from Macon, 3-4 hours from Atlanta area, and less than 3 hours from Jacksonville. Call today to schedule a tour! 912.764.LAND(5263)