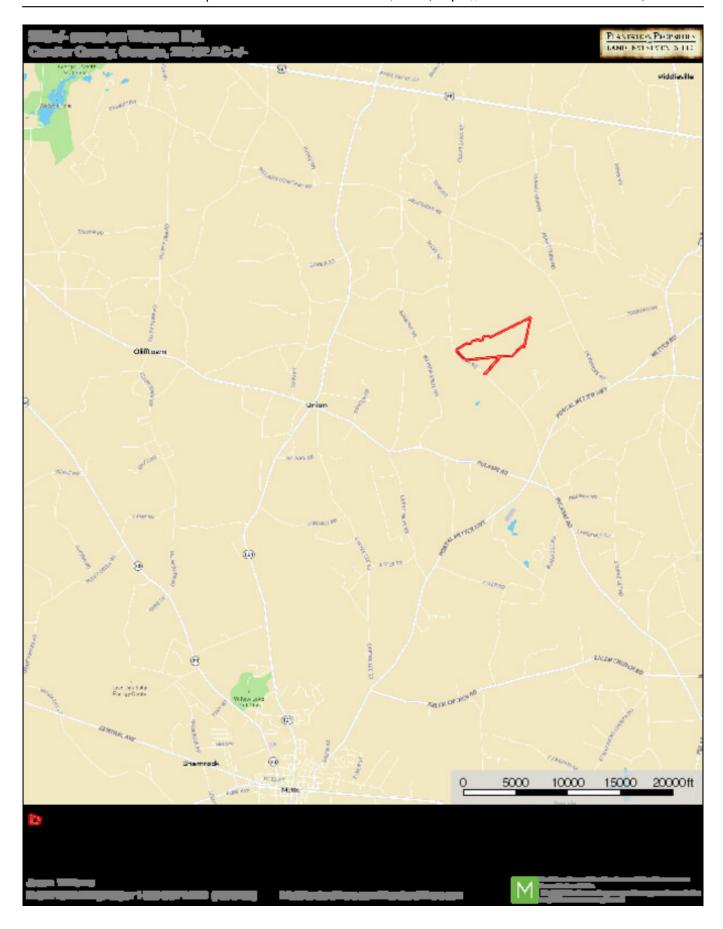

# **Location Map**

### **Watson Road Farm**

Exceptional Recreation and Timber Investment property; 226± acres located on Watson Rd in Candler County, GA., near I-16. This well-kept property features 170± acres of mature pine timber, a newly rebuilt and stocked pond at the front of the property with great house/cabin sites and available power and broadband service and a small wet weather pond located at the back that would be great for duck hunting. Two entrances lead you to an excellent interior road system allowing easy access to the entire property! This is a nice tract with ample opportunity to enjoy the outdoors (plenty of deer and other wildlife) and a good land investment. Located near small, quaint town of Metter, only 20 minutes from Statesboro, GA, 1 hour from Savannah, 2 hours from Macon, 3-4 hours from Atlanta area, and less than 3 hours from Jacksonville. Call today to schedule a tour! 912.764.LAND(5263)