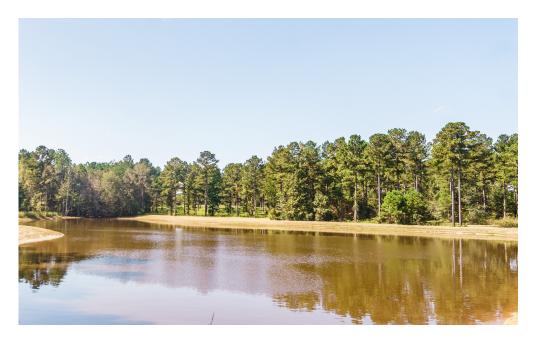

### **Watson Road Farm**

Exceptional Recreation and Timber Investment property; 226± acres located on Watson Rd in Candler County, GA., near I-16. This well-kept property features 170± acres of mature pine timber, a newly rebuilt and stocked pond at the front of the property with great house/cabin sites and available power and broadband service and a small wet weather pond located at the back that would be great for duck hunting. Two entrances lead you to an excellent interior road system allowing easy access to the entire property! This is a nice tract with ample opportunity to enjoy the outdoors (plenty of deer and other wildlife) and a good land investment. Located near small, quaint town of Metter, only 20 minutes from Statesboro, GA, 1 hour from Savannah, 2 hours from Macon, 3-4 hours from Atlanta area, and less than 3 hours from Jacksonville. Call today to schedule a tour! 912.764.LAND(5263)