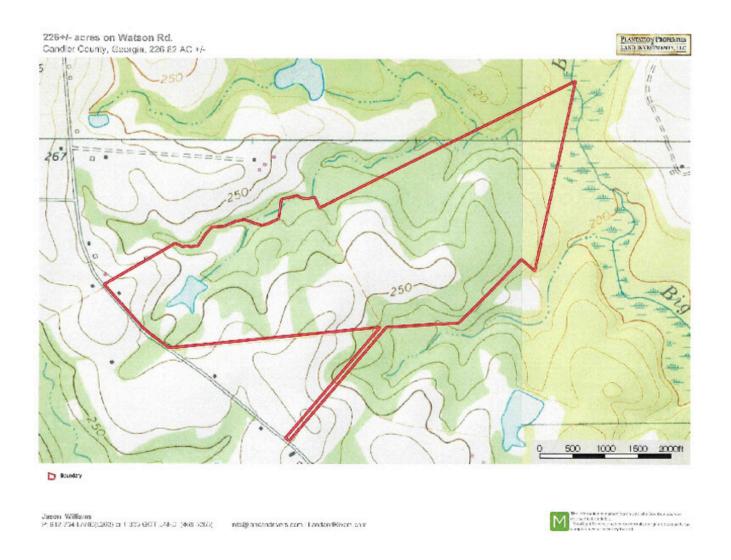

entrances lead you to an excellent interior road system allowing easy access to the entire property! This is a nice tract with ample opportunity to enjoy the outdoors (plenty of deer and other wildlife) and a good land investment. Located near small, quaint town of Metter, only 20 minutes from Statesboro, GA, 1 hour from Savannah, 2 hours from Macon, 3-4 hours from Atlanta area, and less than 3 hours from Jacksonville. Call today to schedule a tour! 912.764.LAND(5263)



Price: \$748,500 Property Type: Land

Status: Sold

Street/Address: Watson Rd.

City: Metter State: Georgia Zip code: 30439 County: candler Acreage: 226

**Per Acre Price:** \$3,300.00

Phone Number: 912.764.LAND(5263)
Email: info@LandandRivers.com
Google Maps link: View Larger Map



# **Aerial Map**



### **Topo Map**



# **Location Map**



## **Detailed Aerial**



**Source URL:** https://www.landandrivers.com/property/watson-road-farm