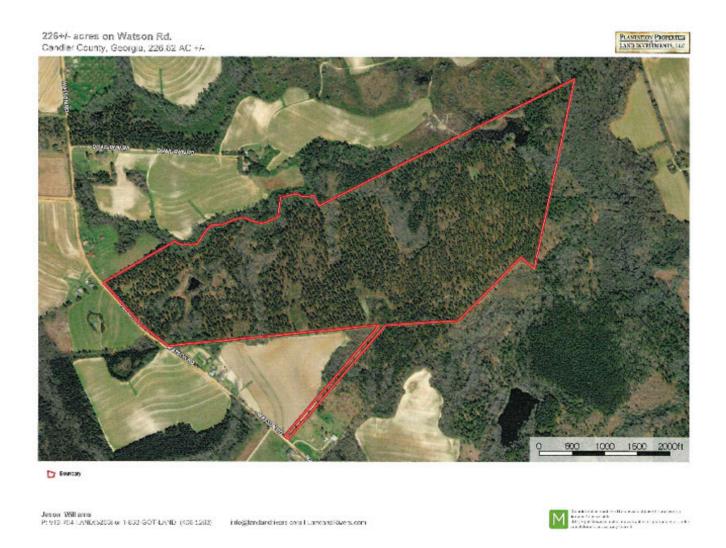

r duck hunting. Two entrances lead you to an excellent interior road system allowing easy access to the entire property! This is a nice tract with ample opportunity to enjoy the outdoors (plenty of deer and other wildlife) and a good land investment. Located near small, quaint town of Metter, only 20 minutes from Statesboro, GA, 1 hour from Savannah, 2 hours from Macon, 3-4 hours from Atlanta area, and less than 3 hours from Jacksonville. Call today to schedule a tour! 912.764.LAND(5263)



Price: \$748,500 Property Type: Land

Status: Sold

Street/Address: Watson Rd.

City: Metter State: Georgia Zip code: 30439 County: candler Acreage: 226

**Per Acre Price:** \$3,300.00

Phone Number: 912.764.LAND(5263)
Email: info@LandandRivers.com
Google Maps link: View Larger Map



# **Aerial Map**



### **Topo Map**



# **Location Map**



## **Detailed Aerial**



**Source URL:** https://www.landandrivers.com/property/watson-road-farm