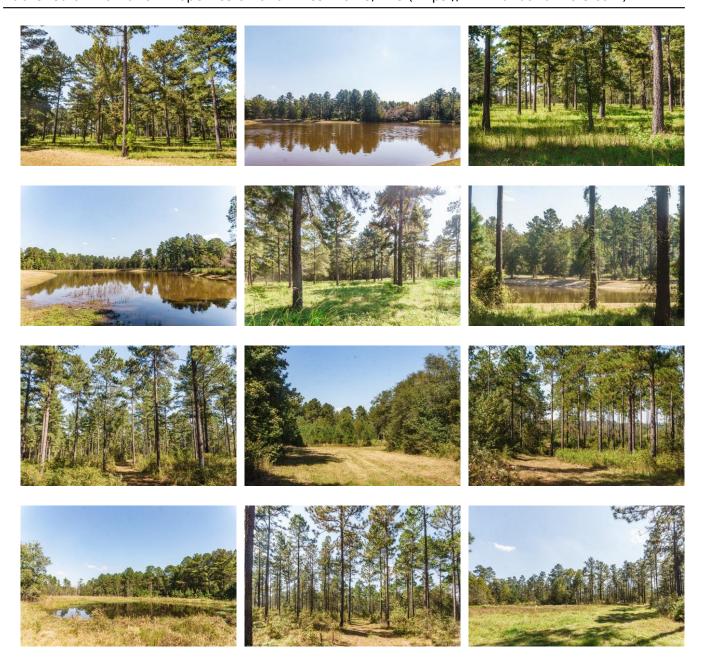

### **Watson Road Farm**

Exceptional Recreation and Timber Investment property; 226± acres located on Watson Rd in Candler County, GA., near I-16. This well-kept property features 170± acres of mature pine timber, a newly rebuilt and stocked pond at the front of the property with great house/cabin sites and available power and broadband service and a small wet weather pond located at the back that would be great for duck hunting. Two entrances lead you to an excellent interior road system allowing easy access to the entire property! This is a nice tract with ample opportunity to enjoy the outdoors (plenty of deer and other wildlife) and a good land investment. Located near small, quaint town of Metter, only 20 minutes from Statesboro, GA, 1 hour from Savannah, 2 hours from Macon, 3-4 hours from Atlanta area, and less than 3 hours from Jacksonville. Call today to schedule a tour! 912.764.LAND(5263)