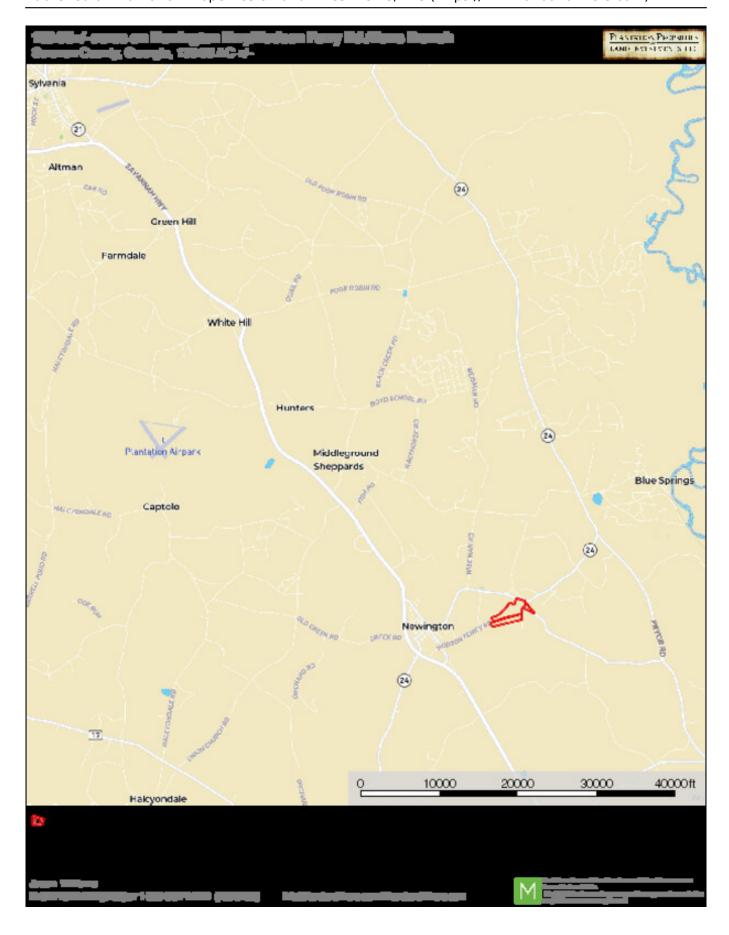

# PLANTATION PROPERTIES LAND INVESTMENTS, LLC

### **Runs Branch Tract 9**

Runs Branch Tract 9 – 18.8 acres located in Newington, GA with frontage along Hudson Ferry Rd. With 3 year old planted pines and a natural hardwood area, this property has several good home sites. Less than 20 minutes from Sylvania and 1 hour from Savannah, GA. See map for additional tracts available. Call today to schedule a showing. 912.764.LAND(5263)



**Price:** \$72,380

Property Type: Land Status: Sold

Street/Address: Hudson Ferry Rd.

City: Newington State: Georgia Zip code: 30446 County: screven Acreage: 19

**Per Acre Price:** \$3,850.00

Phone Number: 912.764.LAND(5263)
Email: info@LandandRivers.com
Google Maps link: View Larger Map

### **Plat**



# **Location Map**



## **Topo Map**



**Aerial Map - Tracts 1-10** 



Source URL: https://www.landandrivers.com/property/runs-branch-tract-9