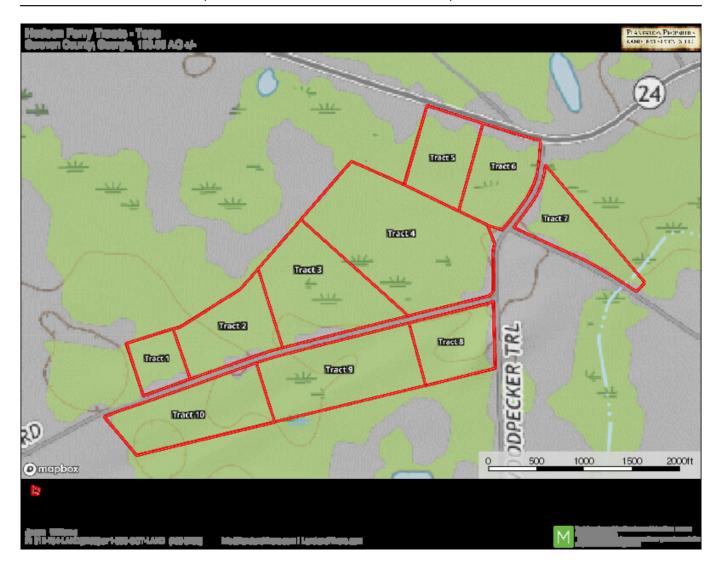

## **Topo Map**

**Aerial Map - Tracts 1-10** 

Source URL: https://www.landandrivers.com/property/runs-branch-tract-9