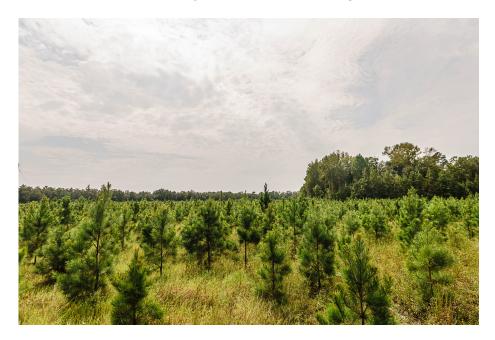

### **Runs Branch Tract 9**

Runs Branch Tract 9 – 18.8 acres located in Newington, GA with frontage along Hudson Ferry Rd. With 3 year old planted pines and a natural hardwood area, this property has several good home sites. Less than 20 minutes from Sylvania and 1 hour from Savannah, GA. See map for additional tracts available. Call today to schedule a showing. 912.764.LAND(5263)