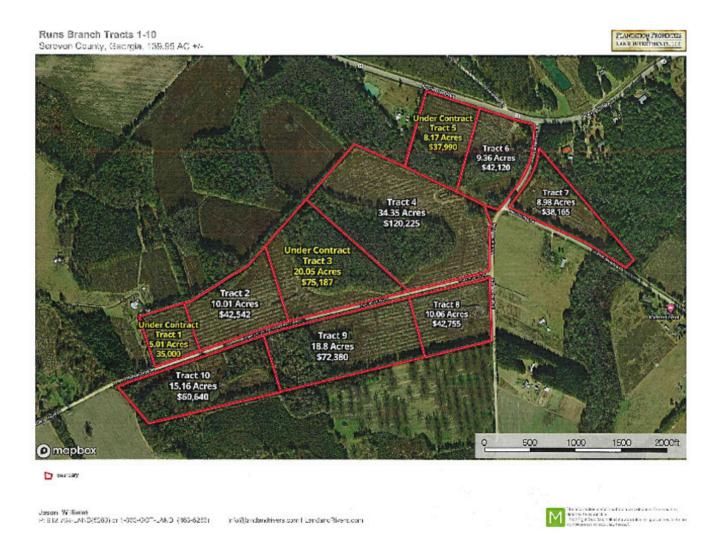

## **Topo Map**

**Aerial Map - Tracts 1-10** 

Source URL: https://www.landandrivers.com/property/runs-branch-tract-9