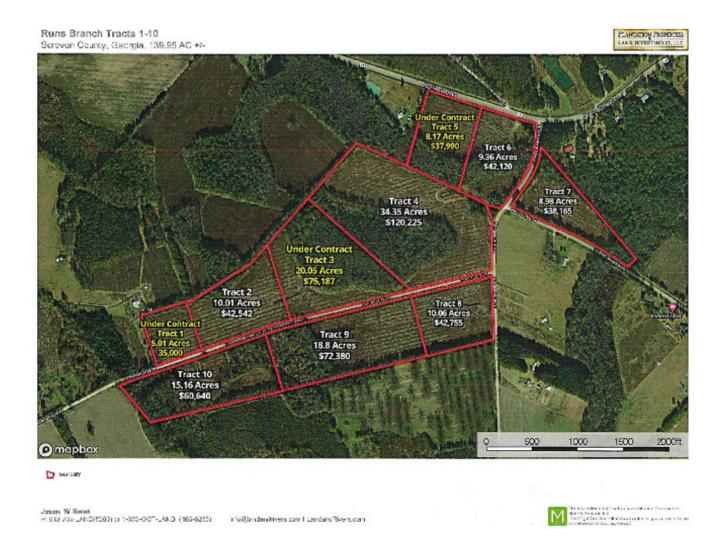

## **Aerial Map - Tracts 1-10**

Source URL: <a href="https://www.landandrivers.com/property/runs-branch-tract-8">https://www.landandrivers.com/property/runs-branch-tract-8</a>

### **Runs Branch Tract 8**

Runs Branch Tract 8 – 10.06 acres located in Newington, GA with frontage along Hudson Ferry Rd. & Woodpecker Trail. This property is timbered in 3 year old planted pines and will make a great home site. Less than 20 minutes from Sylvania and 1 hour from Savannah, GA. See map for additional tracts available. Call today to schedule a showing. 912.764.LAND(5263)

**Price:** \$42,755

Property Type: Land

Status: Sold

Street/Address: Hudson Ferry Rd.

City: Newington State: Georgia Zip code: 30446 County: screven Acreage: 10

**Per Acre Price:** \$4,250.00

Phone Number: 912.764.LAND(5263)
Email: info@LandandRivers.com
Google Maps link: View Larger Map