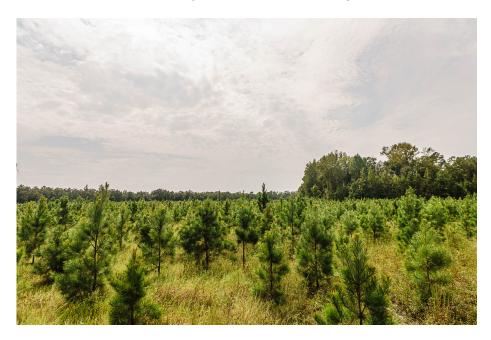

### **Runs Branch Tract 8**

Runs Branch Tract 8 – 10.06 acres located in Newington, GA with frontage along Hudson Ferry Rd. & Woodpecker Trail. This property is timbered in 3 year old planted pines and will make a great home site. Less than 20 minutes from Sylvania and 1 hour from Savannah, GA. See map for additional tracts available. Call today to schedule a showing. 912.764.LAND(5263)