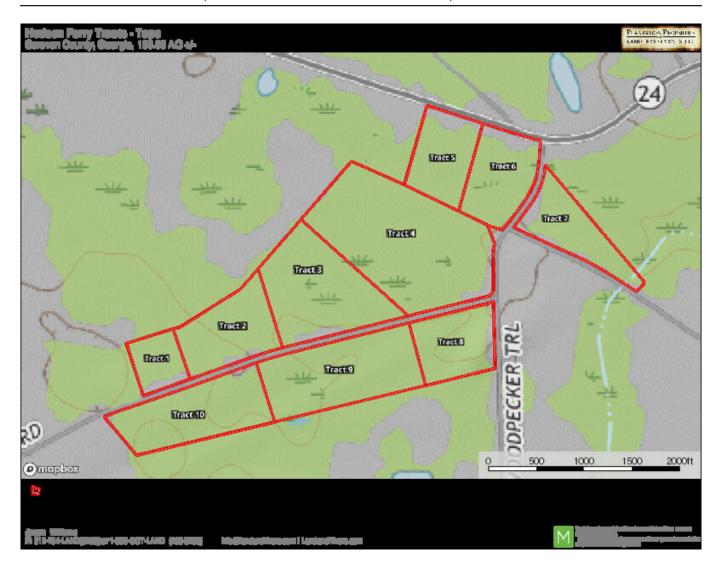

# PLANTATION PROPERTIES LAND INVESTMENTS, LLC

### **Runs Branch Tract 8**

Runs Branch Tract 8 – 10.06 acres located in Newington, GA with frontage along Hudson Ferry Rd. & Woodpecker Trail. This property is timbered in 3 year old planted pines and will make a great home site. Less than 20 minutes from Sylvania and 1 hour from Savannah, GA. See map for additional tracts available. Call today to schedule a showing. 912.764.LAND(5263)



**Price:** \$42,755

Property Type: Land

Status: Sold

Street/Address: Hudson Ferry Rd.

City: Newington State: Georgia Zip code: 30446 County: screven Acreage: 10

**Per Acre Price:** \$4,250.00

Phone Number: 912.764.LAND(5263)
Email: info@LandandRivers.com
Google Maps link: View Larger Map

#### **Plat**



# **Location Map**



## **Topo Map**



## **Aerial Map - Tracts 1-10**



Source URL: <a href="https://www.landandrivers.com/property/runs-branch-tract-8">https://www.landandrivers.com/property/runs-branch-tract-8</a>