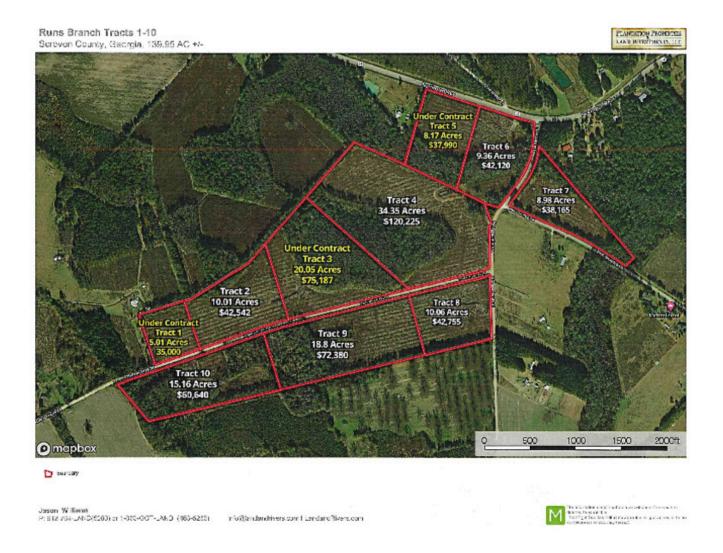

## **Topo Map**

**Aerial Map - Tracts 1-10** 

**Source URL:** https://www.landandrivers.com/property/runs-branch-tract-7