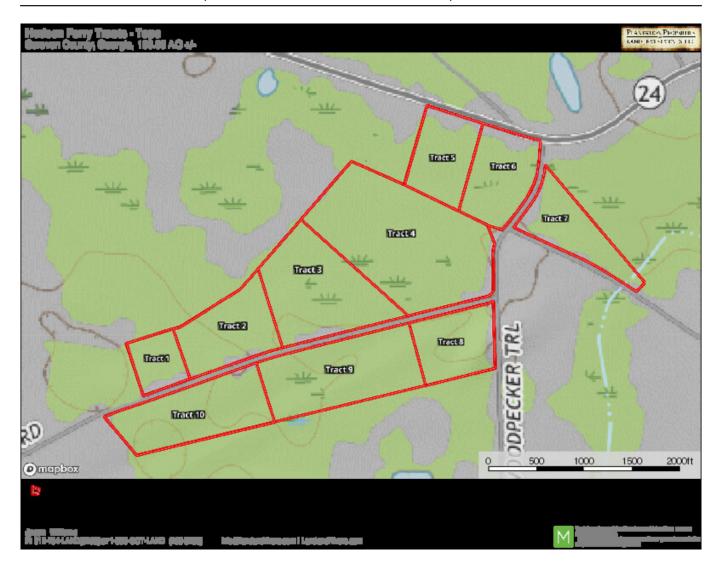

## **Topo Map**

**Aerial Map - Tracts 1-10** 

**Source URL:** https://www.landandrivers.com/property/runs-branch-tract-7