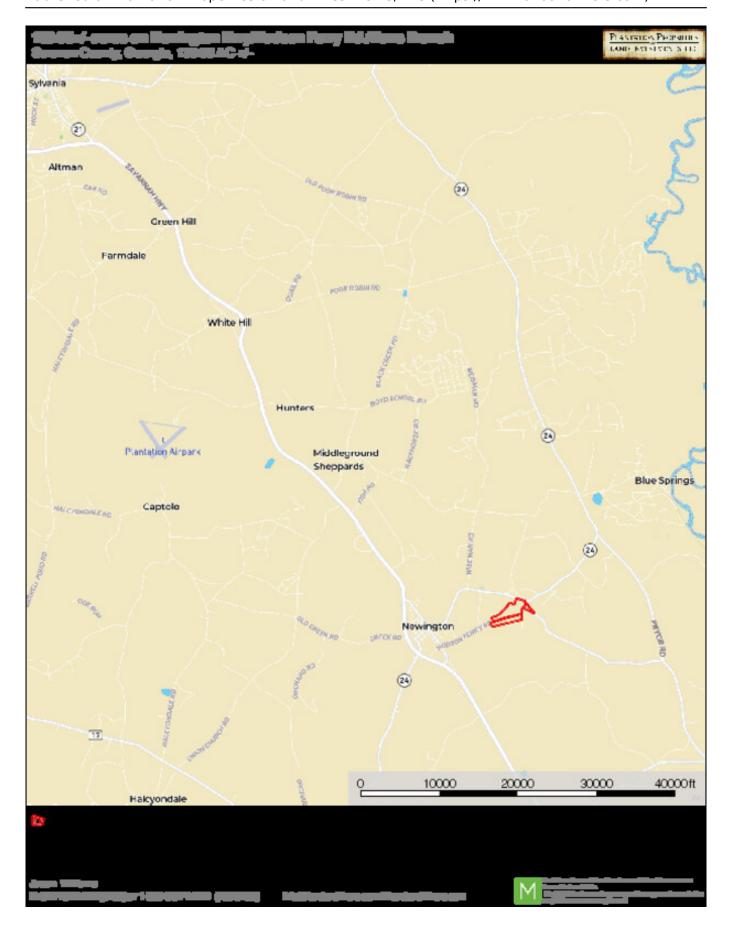

# PLANTATION PROPERTIES LAND INVESTMENTS, LLC

### **Runs Branch Tract 7**

Runs Branch Tract 7 – 8.98 acres located in Newington, GA with paved road frontage along Runs Branch Rd. With planted 3 year old pines and some natural wooded areas along the border, this property will make a great home site. Less than 20 minutes from Sylvania and 1 hour from Savannah, GA. See map for additional tracts available. Call today to schedule a showing. 912.764.LAND(5263)



**Price:** \$38,165

Property Type: Land

Status: Sold

Street/Address: Runs Branch Rd.

City: Newington
State: Georgia
Zip code: 30446
County: screven
Acreage: 10

**Per Acre Price:** \$4,250.00

Phone Number: 912.764.LAND(5263)
Email: info@LandandRivers.com
Google Maps link: View Larger Map

### **Plat**



# **Location Map**



## **Topo Map**



**Aerial Map - Tracts 1-10** 



**Source URL:** https://www.landandrivers.com/property/runs-branch-tract-7