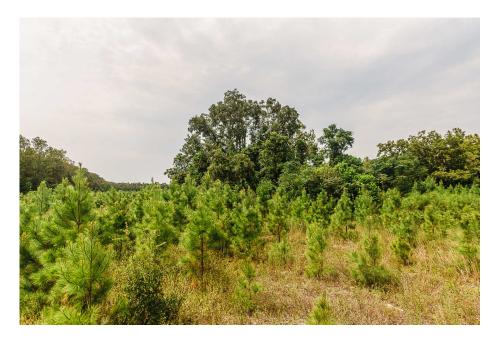

### **Runs Branch Tract 7**

Runs Branch Tract 7 – 8.98 acres located in Newington, GA with paved road frontage along Runs Branch Rd. With planted 3 year old pines and some natural wooded areas along the border, this property will make a great home site. Less than 20 minutes from Sylvania and 1 hour from Savannah, GA. See map for additional tracts available. Call today to schedule a showing. 912.764.LAND(5263)