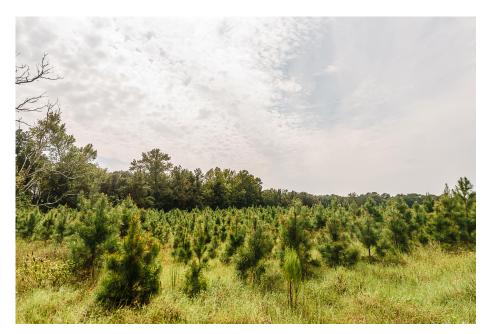

### **Runs Branch Tract 6**

Runs Branch Tract 6 – 9.36 acres located in Newington, GA with paved road frontage along Newington Hwy and Runs Branch Rd. With 3 year old planted pines and a natural hardwood area in the middle, this property has several good home sites. Less than 20 minutes from Sylvania and 1 hour from Savannah, GA. See map for additional tracts available. Call today to schedule a showing. 912.764.LAND(5263)