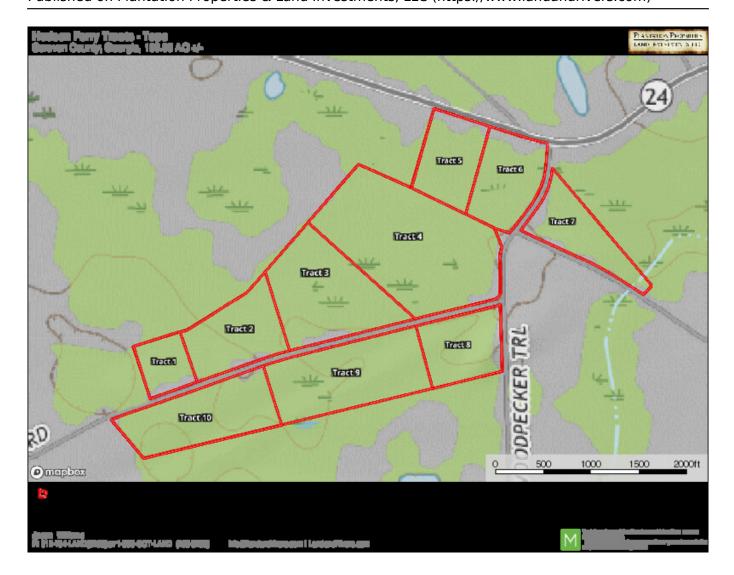

d natural hardwoods along the back, this property will make a great home site. Less than 20 minutes from Sylvania and 1 hour from Savannah, GA. See map for additional tracts available. Call today to schedule a showing. 912.764.LAND(5263)



Price: \$37,990 Property Type: Land Status: Sold Street/Address: Newington Hwy City: Newington State: Georgia Zip code: 30446 County: screven Acreage: 8 Per Acre Price: \$4,650.00 Phone Number: 912.764.LAND(5263) Email: info@LandandRivers.com Google Maps link: View Larger Map

Plat



# **Location Map**

### Runs Branch Tract 5

Published on Plantation Properties & Land Investments, LLC (https://www.landandrivers.com)



## Торо Мар

#### **Runs Branch Tract 5** Published on Plantation Properties & Land Investments, LLC (https://www.landandrivers.com)



Aerial Map - Tracts 1-10



Source URL: <a href="https://www.landandrivers.com/property/runs-branch-tract-5">https://www.landandrivers.com/property/runs-branch-tract-5</a>