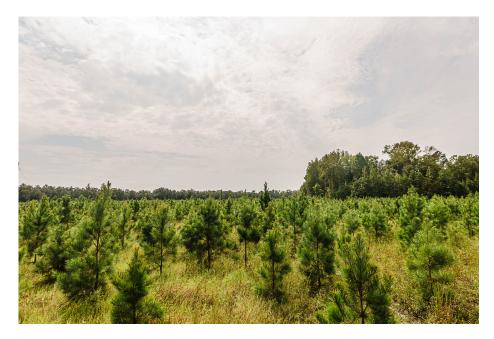

## Runs Branch Tract 5

Runs Branch Tract 5 – 8.17 acres located in Newington, GA with paved road frontage along Newington Hwy. With the front of the property planted in 3 year old pines and natural hardwoods along the back, this property will make a great home site. Less than 20 minutes from Sylvania and 1 hour from Savannah, GA. See map for additional tracts available. Call today to schedule a showing. 912.764.LAND(5263)