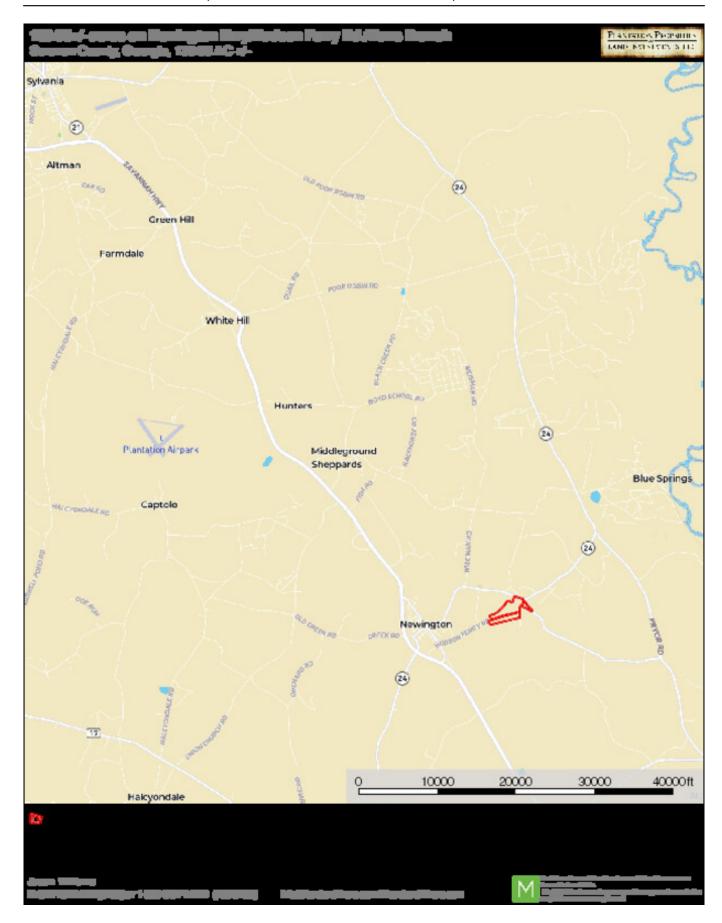

ngton, GA with frontage along Hudson Ferry Rd. & Woodpecker Trail. This property consists of 3 year old planted pines and natural hardwoods; providing several private home sites. Less than 20 minutes from Sylvania and 1 hour from Savannah, GA. See map for additional tracts available. Call today to schedule a showing. 912.764.LAND(5263)



Price: \$120,225 Property Type: Land

Status: Sold

**Street/Address:** Hudson Ferry Rd.

City: Newington State: Georgia Zip code: 30446 County: screven Acreage: 34

**Per Acre Price:** \$3,500.00

Phone Number: 912.764.LAND(5263)
Email: info@LandandRivers.com
Google Maps link: View Larger Map

### **Runs Branch Tract 4**

Published on Plantation Properties & Land Investments, LLC (https://www.landandrivers.com)







### **Plat**



# **Location Map**



## **Topo Map**



# **Aerial Map - Tracts 1-10**



Source URL: https://www.landandrivers.com/property/runs-branch-tract-4