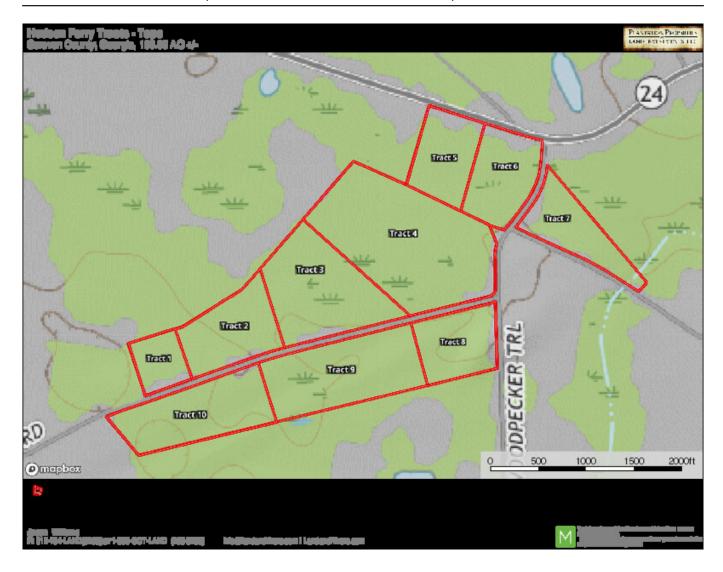

# **Aerial Map - Tracts 1-10**

Source URL: https://www.landandrivers.com/property/runs-branch-tract-4