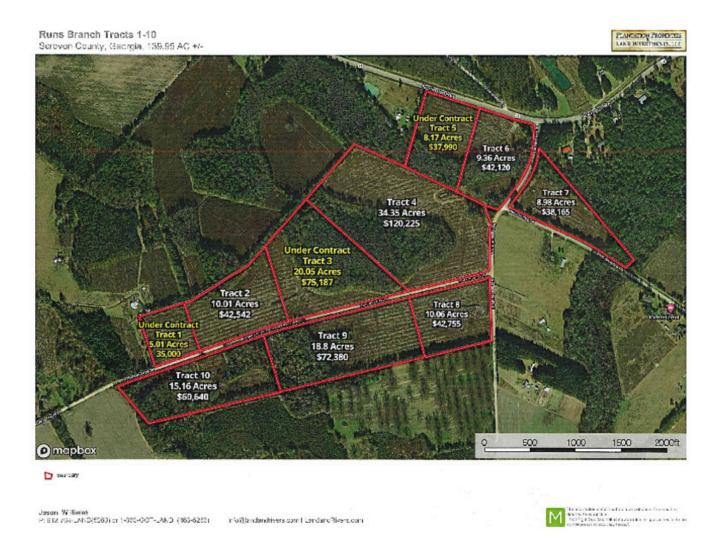

### **Runs Branch Tract 4**

Runs Branch Tract 4 – 34.35 acres located in Newington, GA with frontage along Hudson Ferry Rd. & Woodpecker Trail. This property consists of 3 year old planted pines and natural hardwoods; providing several private home sites. Less than 20 minutes from Sylvania and 1 hour from Savannah, GA. See map for additional tracts available. Call today to schedule a showing. 912.764.LAND(5263)

# **Aerial Map - Tracts 1-10**

Source URL: https://www.landandrivers.com/property/runs-branch-tract-4