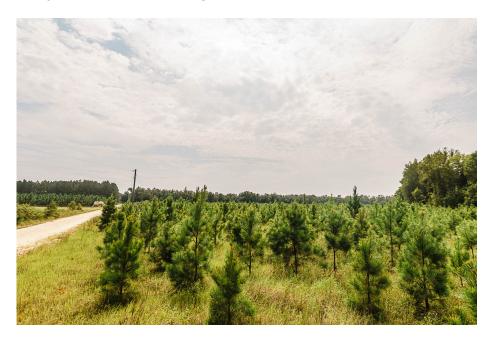

### **Runs Branch Tract 2**

Runs Branch Tract 2 – 10.01 acres located in Newington, GA with frontage along Hudson Ferry Rd. This property is timbered in 3 year old planted pines and will make a great home site. Less than 20 minutes from Sylvania and 1 hour from Savannah, GA. See map for additional tracts available. Call today to schedule a showing. 912.764.LAND(5263)