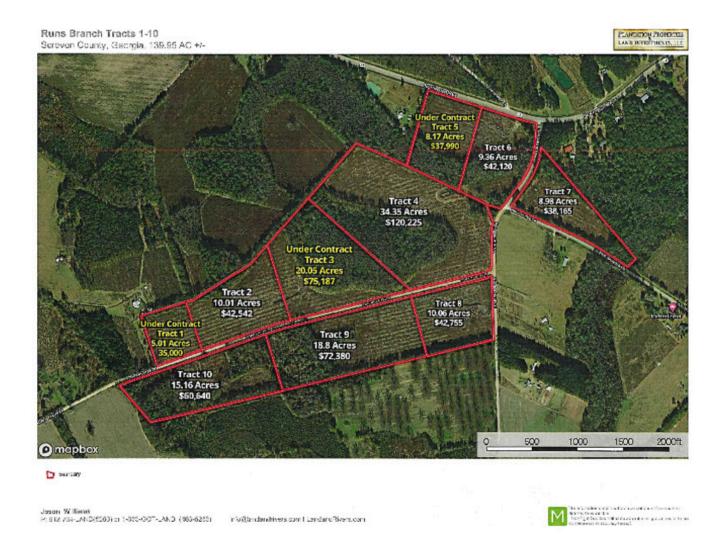

# **Aerial Map - Tracts 1-10**

**Source URL:** https://www.landandrivers.com/property/runs-branch-tract-2