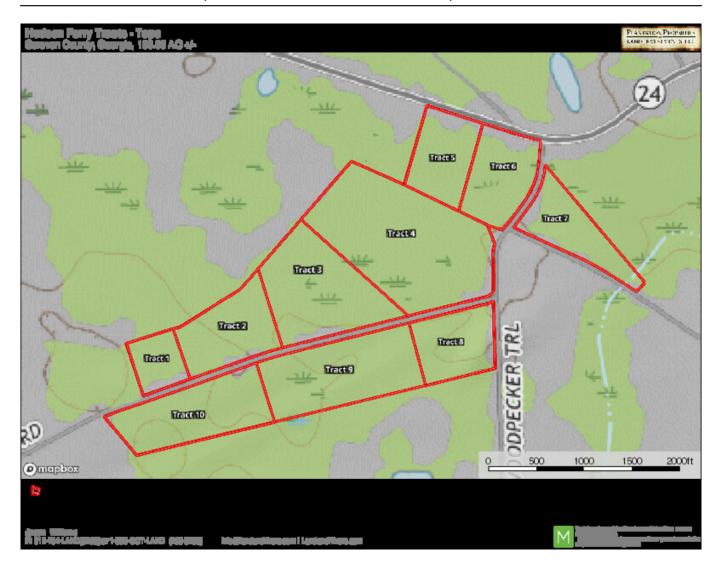

# PLANTATION PROPERTIES LAND INVESTMENTS, LLC

### **Runs Branch Tract 2**

Runs Branch Tract 2 – 10.01 acres located in Newington, GA with frontage along Hudson Ferry Rd. This property is timbered in 3 year old planted pines and will make a great home site. Less than 20 minutes from Sylvania and 1 hour from Savannah, GA. See map for additional tracts available. Call today to schedule a showing. 912.764.LAND(5263)



Price: \$42,542 Property Type: Land

Status: Sold

Street/Address: Hudson Ferry Rd.

City: Newington State: Georgia Zip code: 30446 County: screven Acreage: 10

**Per Acre Price:** \$4,250.00

Phone Number: 912.764.LAND(5263)
Email: info@LandandRivers.com
Google Maps link: View Larger Map

### **Location Map**

Page 1 of 5



## **Topo Map**



### **Plat**



# **Aerial Map - Tracts 1-10**



**Source URL:** https://www.landandrivers.com/property/runs-branch-tract-2