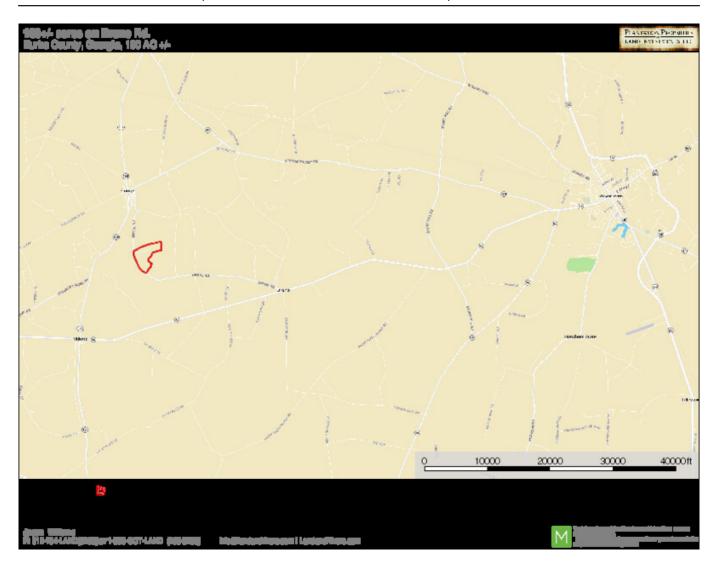

# **Location Map**

**Source URL:** https://www.landandrivers.com/property/drone-road-farm