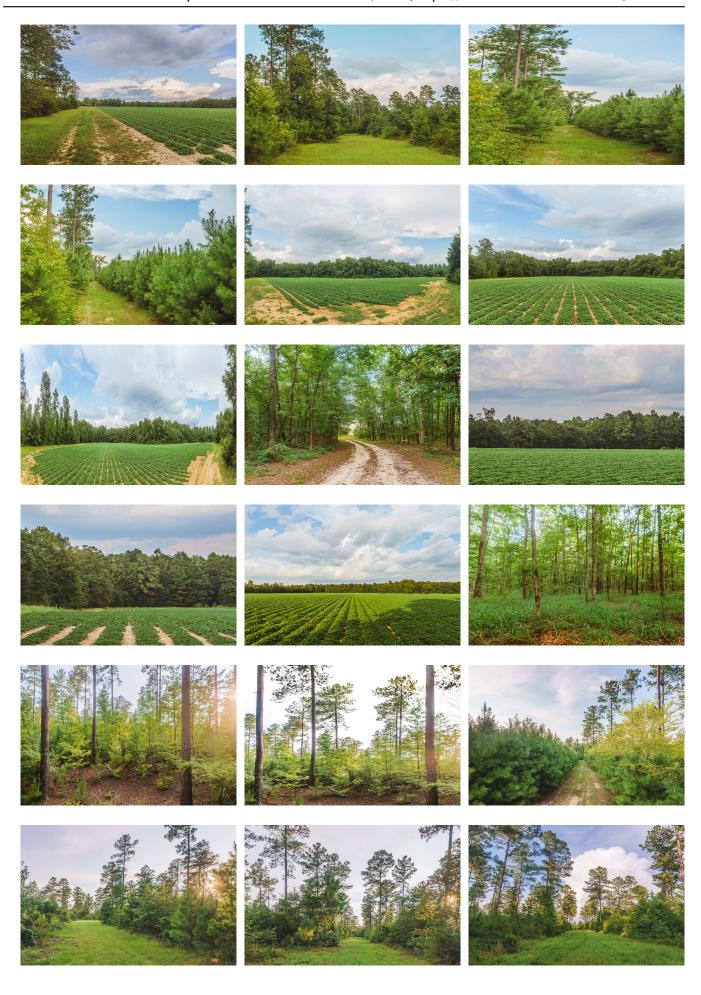

### **Drone Road Farm**

Drone Road Farm is 180± acres located west of Waynesboro, GA. Whether you enjoy hunting, farming, ATV riding or just want to get away from the hustle of everyday life, this is the place for you. It features 50± acres of cultivated land, 37± acres of 25 year old planted pines, and natural pine and hardwood areas. With natural timber and planted pines for coverage, many types of wildlife inhabit this land and paved road frontage along Drone Road allows for easy access. This is an ideal investment opportunity, home site, new farm, or venture property. Drone Road Farm is 15 minutes from downtown Waynesboro and 18 minutes from downtown Louisville; and just a 45 minute drive to Augusta, 1 hour & 45 minutes to Macon and approximately 2 hours to Savannah. Call today to set up a time to view this property with so much to offer! 912.764.LAND(5263)