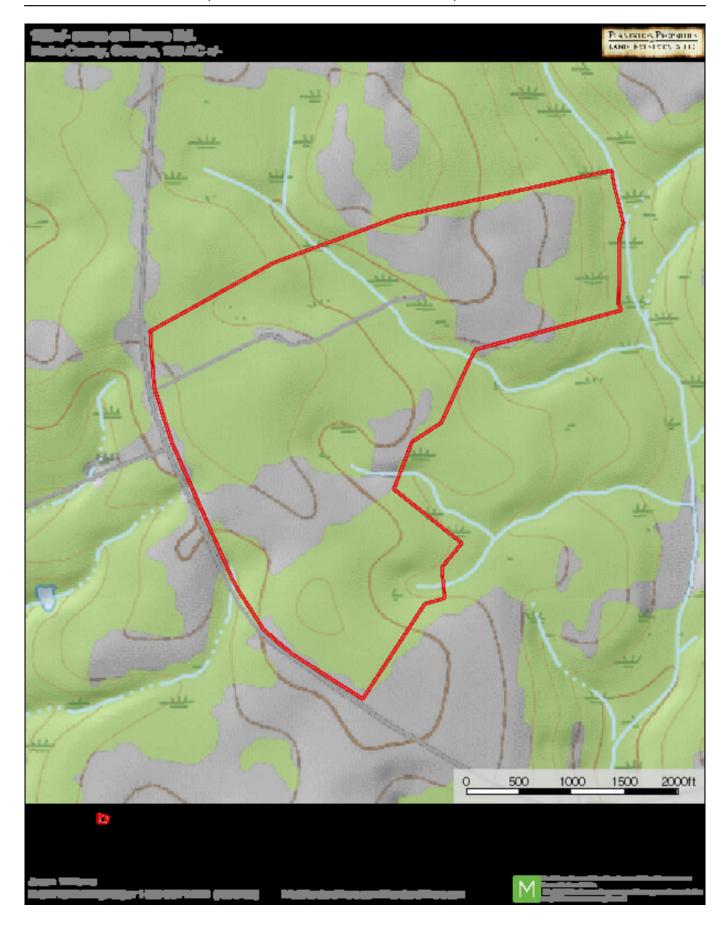

opportunity, home site, new farm, or venture property. Drone Road Farm is 15 minutes from downtown Waynesboro and 18 minutes from downtown Louisville; and just a 45 minute drive to Augusta, 1 hour & 45 minutes to Macon and approximately 2 hours to Savannah. Call today to set up a time to view this property with so much to offer! 912.764.LAND(5263)



Price: \$450,000 Property Type: Land

Status: Sold

Street/Address: Drone Rd.

City: Waynesboro State: Georgia Zip code: 30830 County: burke Acreage: 180

**Per Acre Price:** \$2,500.00

Phone Number: 912.764.LAND(5263)
Email: info@LandandRivers.com
Google Maps link: View Larger Map



### **Drone Road Farm**

Published on Plantation Properties & Land Investments, LLC (https://www.landandrivers.com)







# **Aerial Map**



## **Topo Map**



# **Location Map**



**Source URL:** https://www.landandrivers.com/property/drone-road-farm