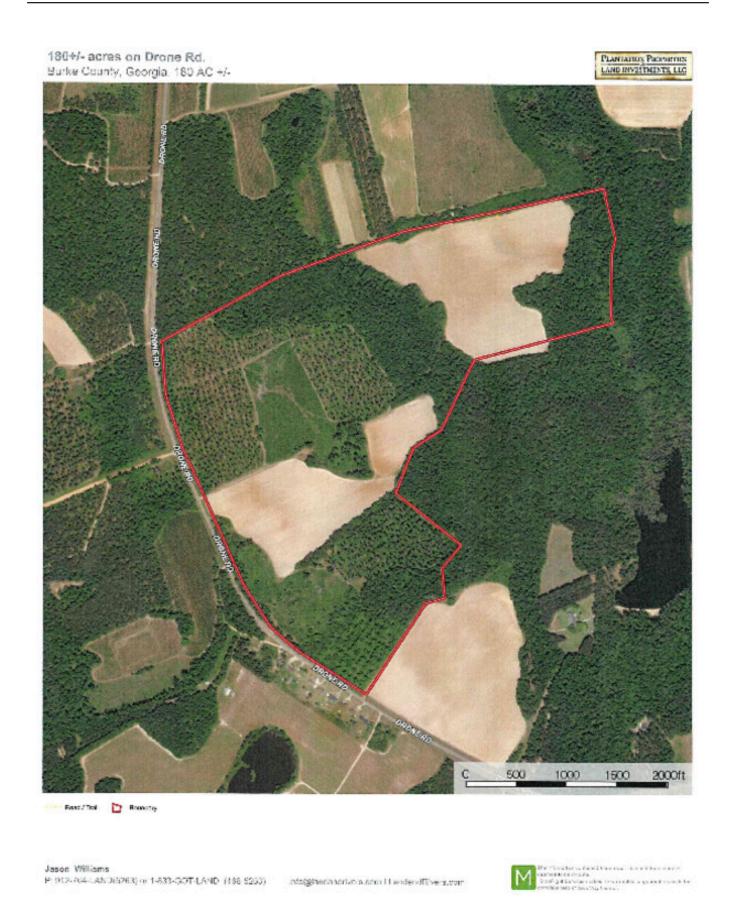

n ideal investment opportunity, home site, new farm, or venture property. Drone Road Farm is 15 minutes from downtown Waynesboro and 18 minutes from downtown Louisville; and just a 45 minute drive to Augusta, 1 hour & 45 minutes to Macon and approximately 2 hours to Savannah. Call today to set up a time to view this property with so much to offer! 912.764.LAND(5263)



Price: \$450,000 Property Type: Land

Status: Sold

Street/Address: Drone Rd.

City: Waynesboro State: Georgia Zip code: 30830 County: burke Acreage: 180

**Per Acre Price:** \$2,500.00

Phone Number: 912.764.LAND(5263)
Email: info@LandandRivers.com
Google Maps link: View Larger Map



### **Drone Road Farm**

Published on Plantation Properties & Land Investments, LLC (https://www.landandrivers.com)







# **Aerial Map**



## **Topo Map**



# **Location Map**



**Source URL:** https://www.landandrivers.com/property/drone-road-farm