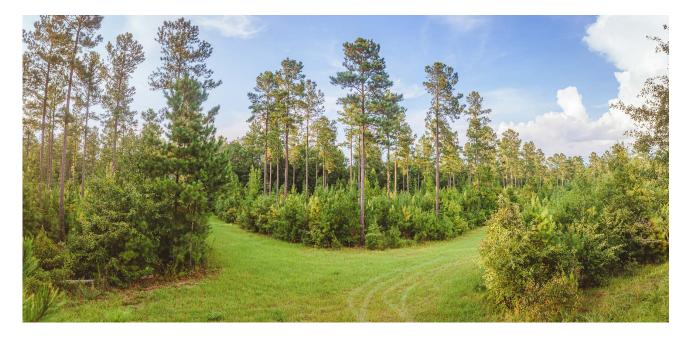

### **Drone Road Farm**

Drone Road Farm is 180± acres located west of Waynesboro, GA. Whether you enjoy hunting, farming, ATV riding or just want to get away from the hustle of everyday life, this is the place for you. It features 50± acres of cultivated land, 37± acres of 25 year old planted pines, and natural pine and hardwood areas. With natural timber and planted pines for coverage, many types of wildlife inhabit this land and paved road frontage along Drone Road allows for easy access. This is an ideal investment opportunity, home site, new farm, or venture property. Drone Road Farm is 15 minutes from downtown Waynesboro and 18 minutes from downtown Louisville; and just a 45 minute drive to Augusta, 1 hour & 45 minutes to Macon and approximately 2 hours to Savannah. Call today to set up a time to view this property with so much to offer! 912.764.LAND(5263)