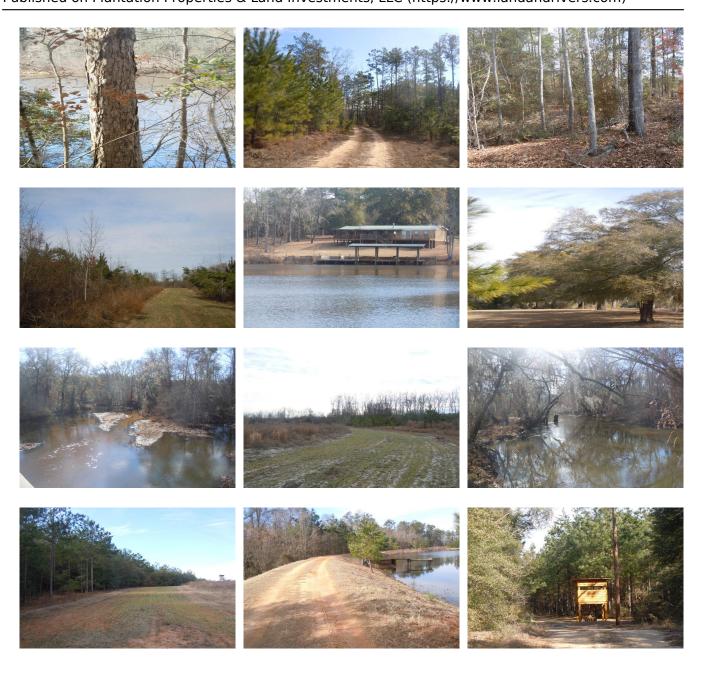

## lost lake

1,120+/- Acres on the Ogeechee River with a cabin overlooking the 40+/- acre Lake. Property is bordered by Hwy 17, Big Creek and the Ogeechee River. This is one of the most diverse tracts on the market in this price range. Features various ages of slash, loblolly and hardwood bottoms. Priced to sell at only \$1,500 per acre. Call Jason Williams today for more information