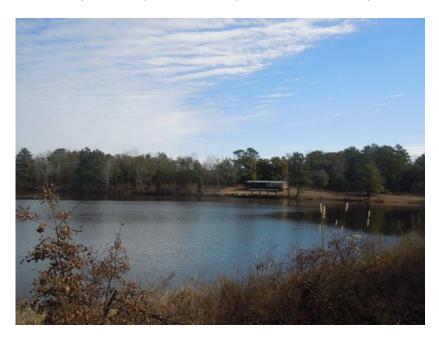

## lost lake

1,120+/- Acres on the Ogeechee River with a cabin overlooking the 40+/- acre Lake. Property is bordered by Hwy 17, Big Creek and the Ogeechee River. This is one of the most diverse tracts on the market in this price range. Features various ages of slash, loblolly and hardwood bottoms. Priced to sell at only \$1,500 per acre. Call Jason Williams today for more information