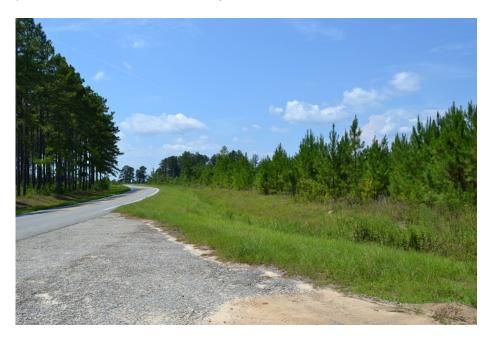

## **Moores Chapel**

Moores Chapel is 34.91+/- acres located in Johnson county. The property is made up of a mixture of young and old pine and hardwood. There are several good home sites on the tract as well as a lot of game sign. The property has paved as well as dirt road frontage. This property will make a great place for a home in the country or weekend retreat.