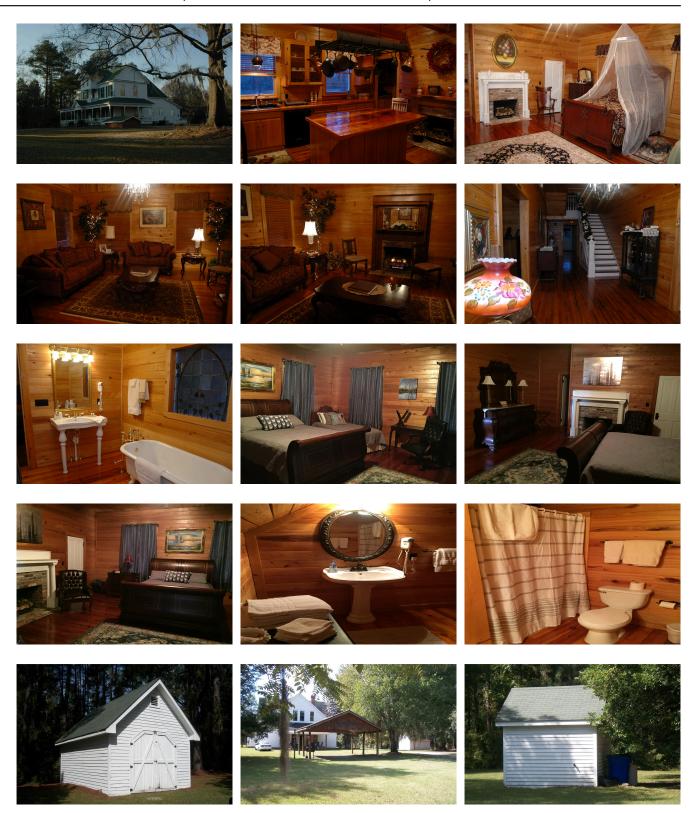

## Cypress Inn Bed & Breakfast

This beautiful 1906 Farm House was built for the Cross Family in Midville, GA. by the same man that built the Coleman House in Swainsboro. The house was renovated by Gene Hall 2003-2004. She stands majestically among oak trees and large pines on almost five acres of land. The house is of wood frame with pine floors and cypress interior walls. The renovations capture the charm of the 1900's era. The home rests quietly in cotton country surrounded by deer hunting clubs and fishing nearby in the Ogeechee River. This property is great for anyone looking for a quiet and quaint get-away spot, a hunting camp, wedding/ event venue, or just maintain the current bed & breakfast operations - This is such a unique property with an endless list of possibilities. Great investment with current cashflow. This property is only an hour to Savannah, one and a half hours to Tybee Island and approximately two hours to Hilton Head. Augusta is just under an hour away.