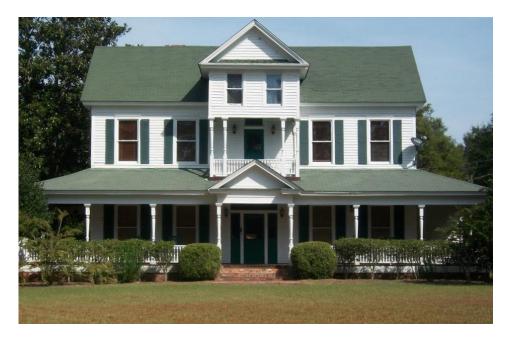

## Cypress Inn Bed & Breakfast

This beautiful 1906 Farm House was built for the Cross Family in Midville, GA. by the same man that built the Coleman House in Swainsboro. The house was renovated by Gene Hall 2003-2004. She stands majestically among oak trees and large pines on almost five acres of land. The house is of wood frame with pine floors and cypress interior walls. The renovations capture the charm of the 1900's era. The home rests quietly in cotton country surrounded by deer hunting clubs and fishing nearby in the Ogeechee River. This property is great for anyone looking for a quiet and quaint get-away spot, a hunting camp, wedding/ event venue, or just maintain the current bed & breakfast operations - This is such a unique property with an endless list of possibilities. Great investment with current cashflow. This property is only an hour to Savannah, one and a half hours to Tybee Island and approximately two hours to Hilton Head. Augusta is just under an hour away.

**Price:** \$350,000

**Property Type:** Residential

Status: Sold

Street/Address: 1643 Wadley Coleman Lake Road

City: midville State: Georgia **Zip code:** 30441 County: emanuel Acreage: 4

Per Acre Price: \$0.00 **Phone Number:** 6784145505