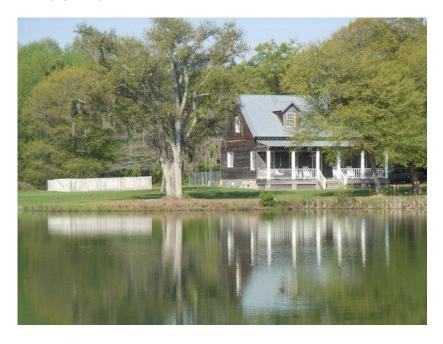

## **Long Needle Pond**

This 32+/- acres of land has it all! The home was built in 2002 and features a total of 2,420 sq ft with 3 bedrooms, 2.5 baths, two car garage with shop and a front porch overlooking the 3+/- acre pond! There are approximately 17+/- acres of wooded land with the remaining open. There is an additional 50+/- acres adjoining this property that is also available! Don't miss out, call Jason Williams today to set up your private tour

Price: \$379,000 Property Type: Land

Status: Sold

Street/Address: 3726 lj road

City: claxton
State: Georgia
Zip code: 30417
County: evans
Acreage: 32

Per Acre Price: \$0.00 Phone Number:

**Email:** 

Google Maps link: View Larger Map