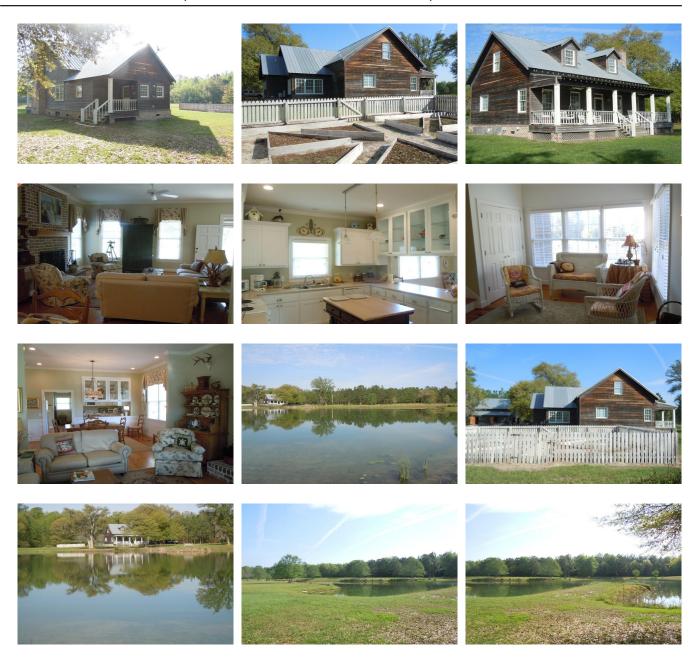

## **Long Needle Pond**

This 32+/- acres of land has it all! The home was built in 2002 and features a total of 2,420 sq ft with 3 bedrooms, 2.5 baths, two car garage with shop and a front porch overlooking the 3+/- acre pond! There are approximately 17+/- acres of wooded land with the remaining open. There is an additional 50+/- acres adjoining this property that is also available! Don't miss out, call Jason Williams today to set up your private tour

Price: \$379,000 Property Type: Land

Status: Sold

Street/Address: 3726 lj road

City: claxton
State: Georgia
Zip code: 30417
County: evans
Acreage: 32

Per Acre Price: \$0.00 Phone Number:

**Email:** 

Google Maps link: View Larger Map