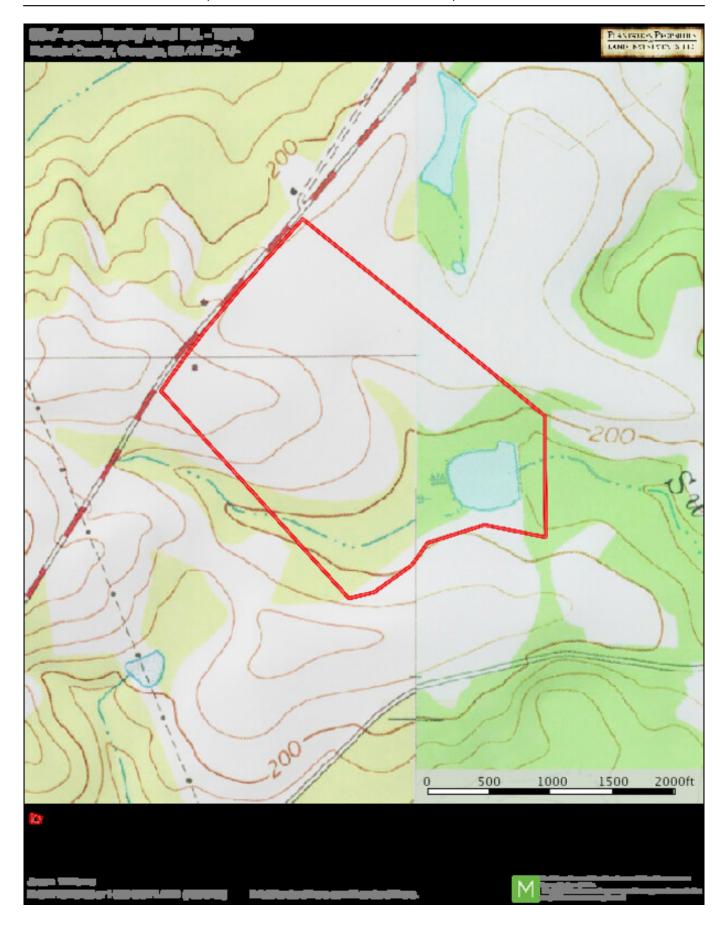

Rocky Ford Road in Bulloch County. It features a  $9\pm$  pond, which is the perfect spot for duck hunting. There is also an old farm house on the property that would be a great remodel project and  $46\pm$  acres of cultivated land. Having paved road frontage, electricity and a well, this property would make the perfect home site, recreational tract or weekend retreat. Enjoy farming, fishing, hunting and more on your own property! Call today to schedule a showing. 912.764.LAND(5263)



Price: \$360,000 Property Type: Land

**Status:** Sold

**Street/Address:** 4324 Rocky Ford Rd.

City: Portal
State: Georgia
Zip code: 30450
County: bulloch
Acreage: 89

**Per Acre Price:** \$0.00

Phone Number: 912.764.LAND(5263)
Email: info@LandandRivers.com
Google Maps link: View Larger Map



Торо Мар



# **Location Map**



## **Aerial Map**



Jason Williams Pt 612-794-LAND(6263) or 1-933-GOT LAND (404-6265) Inte@lendarchivers our il Laccardifivers.com



### **Soil Map**



**Source URL:** <a href="https://www.landandrivers.com/property/bream-bed-farm">https://www.landandrivers.com/property/bream-bed-farm</a>