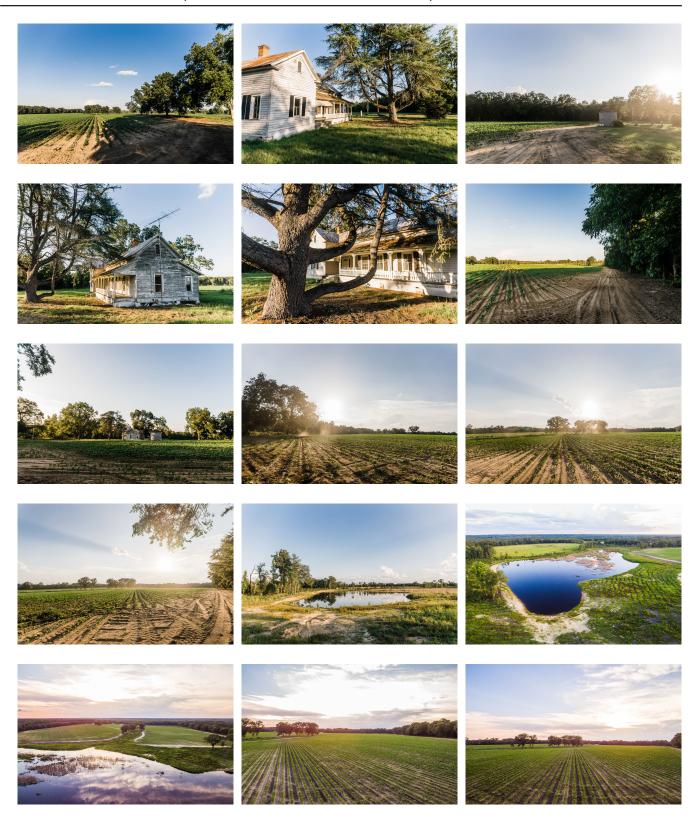

#### **Bream Bed Farm**

Bream Bed Farm is  $89\pm$  acres on Rocky Ford Road in Bulloch County. It features a  $9\pm$  pond, which is the perfect spot for duck hunting. There is also an old farm house on the property that would be a great remodel project and  $46\pm$  acres of cultivated land. Having paved road frontage, electricity and a well, this property would make the perfect home site, recreational tract or weekend retreat. Enjoy farming, fishing, hunting and more on your own property! Call today to schedule a showing. 912.764.LAND(5263)