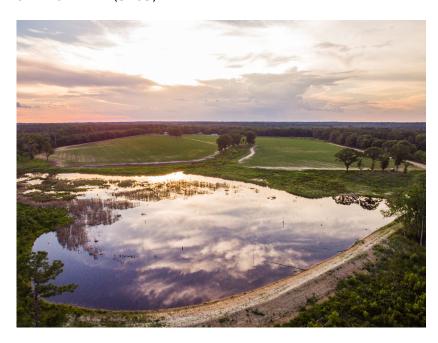

#### **Bream Bed Farm**

Bream Bed Farm is  $89\pm$  acres on Rocky Ford Road in Bulloch County. It features a  $9\pm$  pond, which is the perfect spot for duck hunting. There is also an old farm house on the property that would be a great remodel project and  $46\pm$  acres of cultivated land. Having paved road frontage, electricity and a well, this property would make the perfect home site, recreational tract or weekend retreat. Enjoy farming, fishing, hunting and more on your own property! Call today to schedule a showing. 912.764.LAND(5263)