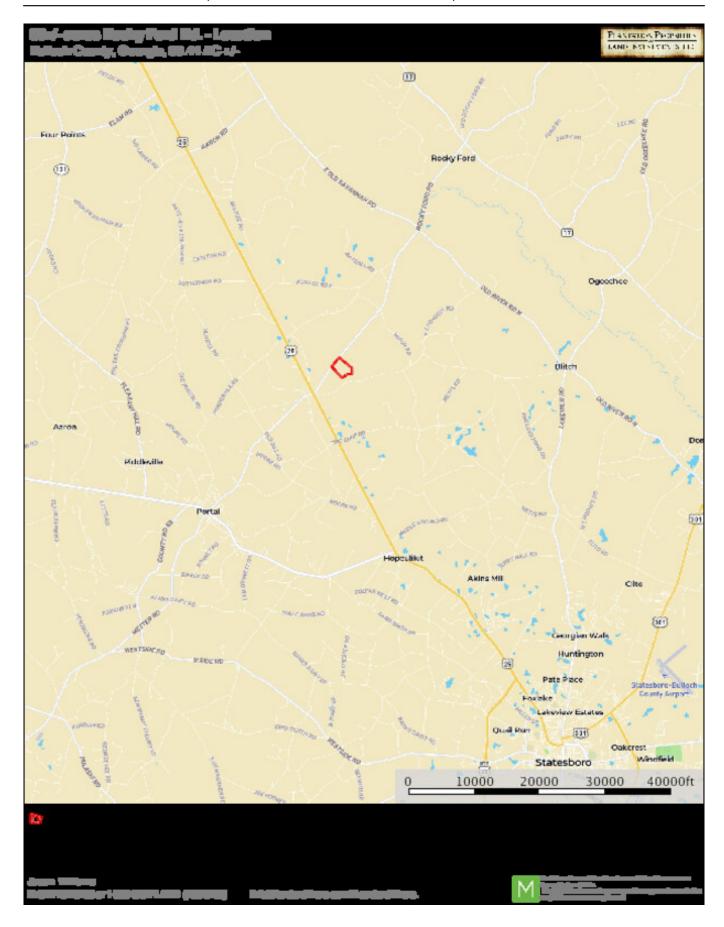

loch County. It features a  $9\pm$  pond, which is the perfect spot for duck hunting. There is also an old farm house on the property that would be a great remodel project and  $46\pm$  acres of cultivated land. Having paved road frontage, electricity and a well, this property would make the perfect home site, recreational tract or weekend retreat. Enjoy farming, fishing, hunting and more on your own property! Call today to schedule a showing. 912.764.LAND(5263)



Price: \$360,000 Property Type: Land

**Status:** Sold

**Street/Address:** 4324 Rocky Ford Rd.

City: Portal
State: Georgia
Zip code: 30450
County: bulloch
Acreage: 89

**Per Acre Price:** \$0.00

Phone Number: 912.764.LAND(5263)
Email: info@LandandRivers.com
Google Maps link: View Larger Map



Торо Мар



# **Location Map**



## **Aerial Map**



Jason Williams Pt 612-794-LAND(6263) or 1-933-GOT LAND (404-6265) Inte@lendarchivers our il Laccardifivers.com



### **Soil Map**



**Source URL:** <a href="https://www.landandrivers.com/property/bream-bed-farm">https://www.landandrivers.com/property/bream-bed-farm</a>