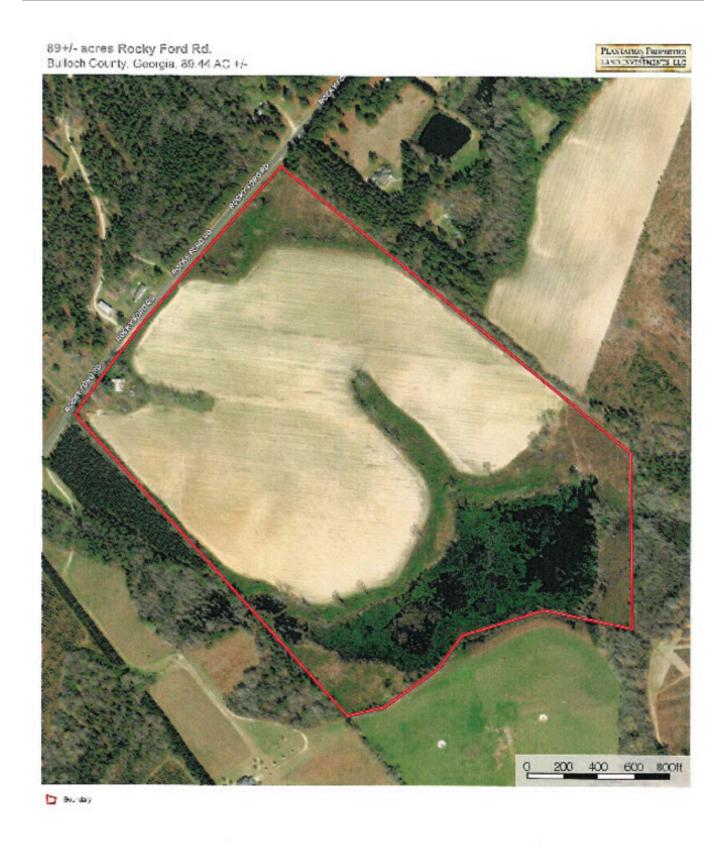

#### **Bream Bed Farm**

Bream Bed Farm is  $89\pm$  acres on Rocky Ford Road in Bulloch County. It features a  $9\pm$  pond, which is the perfect spot for duck hunting. There is also an old farm house on the property that would be a great remodel project and  $46\pm$  acres of cultivated land. Having paved road frontage, electricity and a well, this property would make the perfect home site, recreational tract or weekend retreat. Enjoy farming, fishing, hunting and more on your own property! Call today to schedule a showing. 912.764.LAND(5263)

## **Aerial Map**

Jason Williams Pt 612-794-LAND(6263) or 1-933-GOT LAND (404-6265) Inte@lendarchivers our il Laccardifivers.com