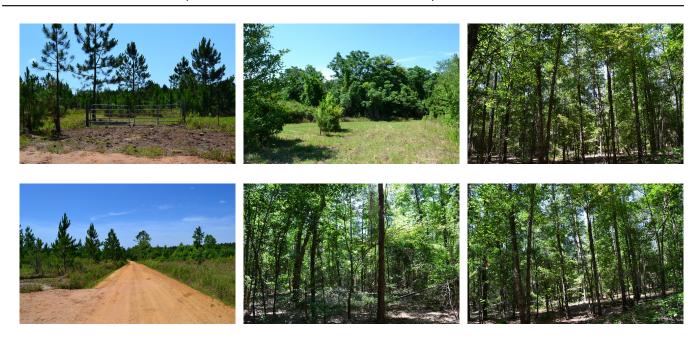

## **Evergreen Lane**

Evergreen Lane is 56.2 +/- acres located in Laurens county, near the town of Rentz. The property is a mixture of mature pine timber, natural hardwood regeneration, and fallow farm land. The fallow farmland would make a great area to put back into pasture or crop production. The pine timber could be harvested now allowed to continue to grow. The property has ample dirt road frontage and is in a private area. Deer and turkey sign are all over the property. This make a great weekend retreat, small farm, or place for a home in the country. Please give us a call to see a very nice property in a great location.