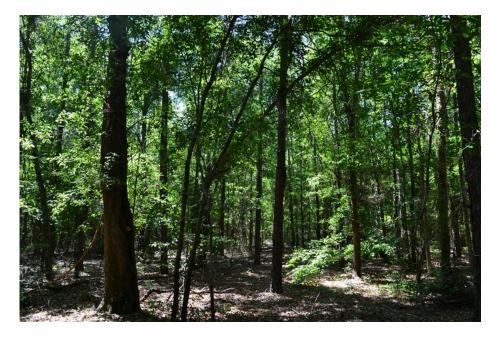

## **Evergreen Lane**

Evergreen Lane is 56.2 +/- acres located in Laurens county, near the town of Rentz. The property is a mixture of mature pine timber, natural hardwood regeneration, and fallow farm land. The fallow farmland would make a great area to put back into pasture or crop production. The pine timber could be harvested now allowed to continue to grow. The property has ample dirt road frontage and is in a private area. Deer and turkey sign are all over the property. This make a great weekend retreat, small farm, or place for a home in the country. Please give us a call to see a very nice property in a great location.