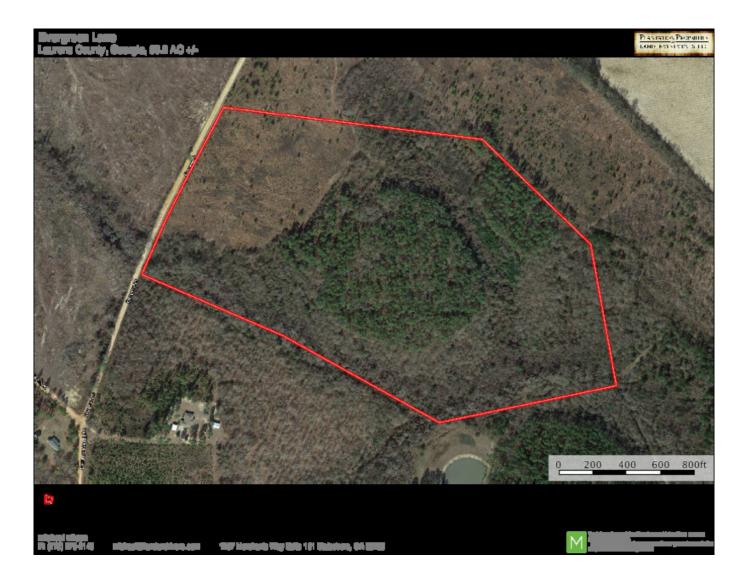

## **Evergreen Lane**

Evergreen Lane is 56.2 +/- acres located in Laurens county, near the town of Rentz. The property is a mixture of mature pine timber, natural hardwood regeneration, and fallow farm land. The fallow farmland would make a great area to put back into pasture or crop production. The pine timber could be harvested now allowed to continue to grow. The property has ample dirt road frontage and is in a private area. Deer and turkey sign are all over the property. This make a great weekend retreat, small farm, or place for a home in the country. Please give us a call to see a very nice property in a great location.

Price: \$154,000 Property Type: Land Status: Sold Street/Address: Evergreen Lane City: Rentz State: Georgia Zip code: 31075 County: laurens Acreage: 56 Per Acre Price: \$2,750.00 Phone Number: (478) 279-2148 Email: michael@landandrivers.com Google Maps link: View Larger Map