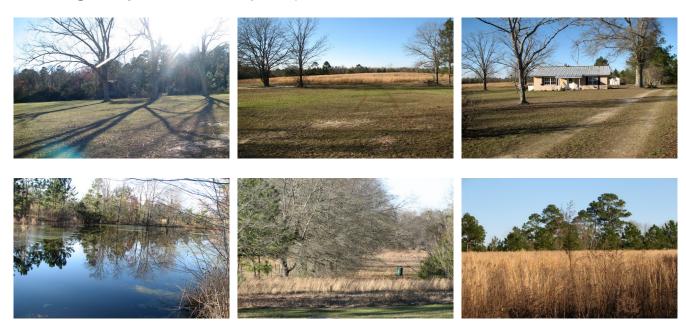

## 263 mockingbird lane

Beautiful 81.9 acre farm with pond, creek, open pasture great for horses or cows, wooded land & abundant wildlife. Property also features a small home which has been remodeled in the past year, great for small home or weeked getaway cabin. Located only 2 miles from I-16, this property is perfect for a recreational/hunting tract or weekend getaway. Call Jason today for more information! Features:

Pond

Creek

Pasture Land

Wooded Land

Home & More

Price: \$368,550 Property Type: Land

**Status:** Sold

Street/Address: 263 mockingbird lane