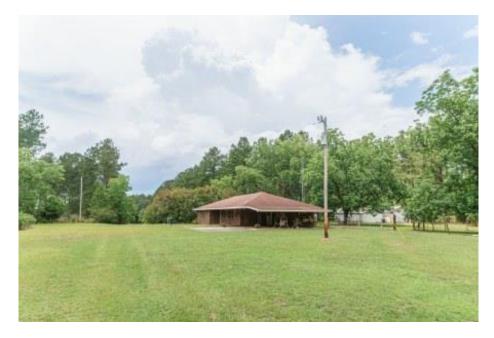

## **Poplar Springs**

Timber Investment, home place, recreational and hunting! Poplar Springs is 200± acres located in Bulloch County between Portal and Twin City, on Poplar Springs Church Rd. This is a nice tract with ample opportunity to enjoy the outdoors and obtain a good land investment. The property features a 1,475 sq ft brick house built in 1974; with 2 bedrooms and 2 bathrooms, 2 storage sheds, pole barn and a 5± acre pond. There are 111± acres of 33 yr. old Loblolly pines, and 86± acres of natural pine and hardwoods. This property has dirt road frontage, a great interior road system and an array of wildlife; including deer, turkey and numerous other small game. This would be a great place to call home or a weekend get-a-way! Located only 15 miles from downtown Statesboro, 2 hours from Macon, and 1.5 hours from Savannah or Augusta. Call Jason Williams today and schedule a time to take a tour! 912.764.LAND(5263)