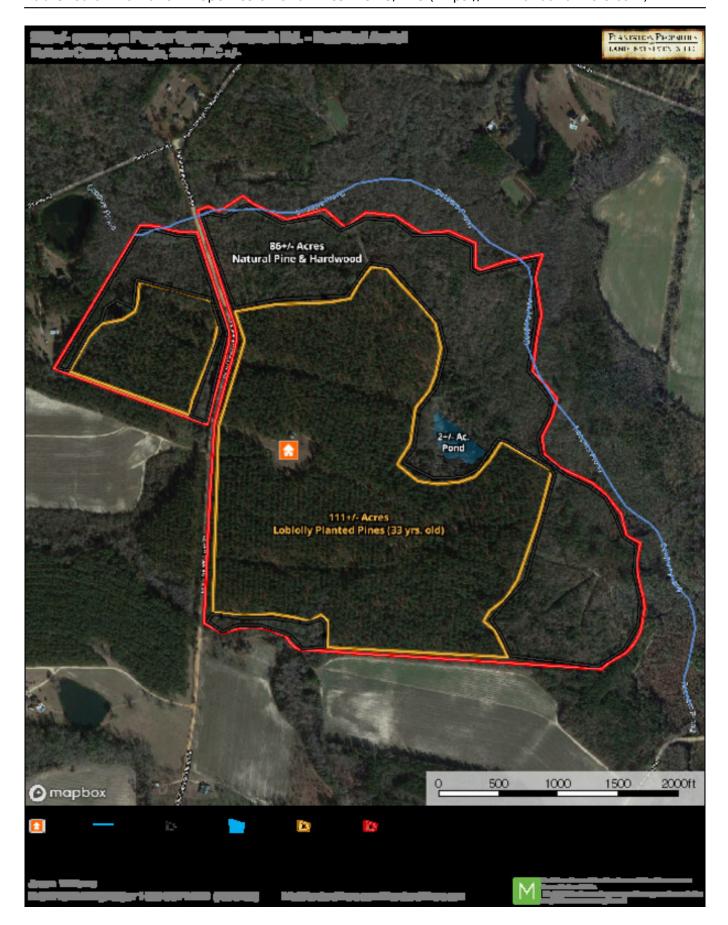

# **Aerial Map**

## **Poplar Springs**

Timber Investment, home place, recreational and hunting! Poplar Springs is 200± acres located in Bulloch County between Portal and Twin City, on Poplar Springs Church Rd. This is a nice tract with ample opportunity to enjoy the outdoors and obtain a good land investment. The property features a 1,475 sq ft brick house built in 1974; with 2 bedrooms and 2 bathrooms, 2 storage sheds, pole barn and a 5± acre pond. There are 111± acres of 33 yr. old Loblolly pines, and 86± acres of natural pine and hardwoods. This property has dirt road frontage, a great interior road system and an array of wildlife; including deer, turkey and numerous other small game. This would be a great place to call home or a weekend get-a-way! Located only 15 miles from downtown Statesboro, 2 hours from Macon, and 1.5 hours from Savannah or Augusta. Call Jason Williams today and schedule a time to take a tour! 912.764.LAND(5263)