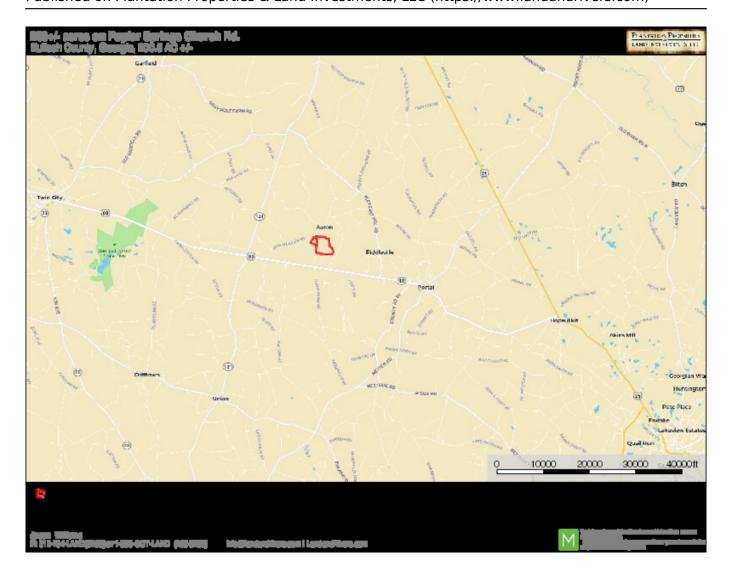

e to call home or a weekend get-a-way! Located only 15 miles from downtown Statesboro, 2 hours from Macon, and 1.5 hours from Savannah or Augusta. Call Jason Williams today and schedule a time to take a tour! 912.764.LAND(5263)



Price: \$650,000 Property Type: Land Status: Sold Street/Address: 2632 Poplar Springs Church Rd City: Twin City State: Georgia Zip code: 30471 County: bulloch Acreage: 200 Per Acre Price: \$3,242.00 Phone Number: 912-764-LAND(5263) Email: info@LandandRivers.com Google Maps link: View Larger Map



**Poplar Springs** Published on Plantation Properties & Land Investments, LLC (https://www.landandrivers.com)



# **Aerial Map**



## **Location Map**

#### **Poplar Springs** Published on Plantation Properties & Land Investments, LLC (https://www.landandrivers.com)



#### ТОРО Мар



Source URL: <u>https://www.landandrivers.com/property/poplar-springs</u>