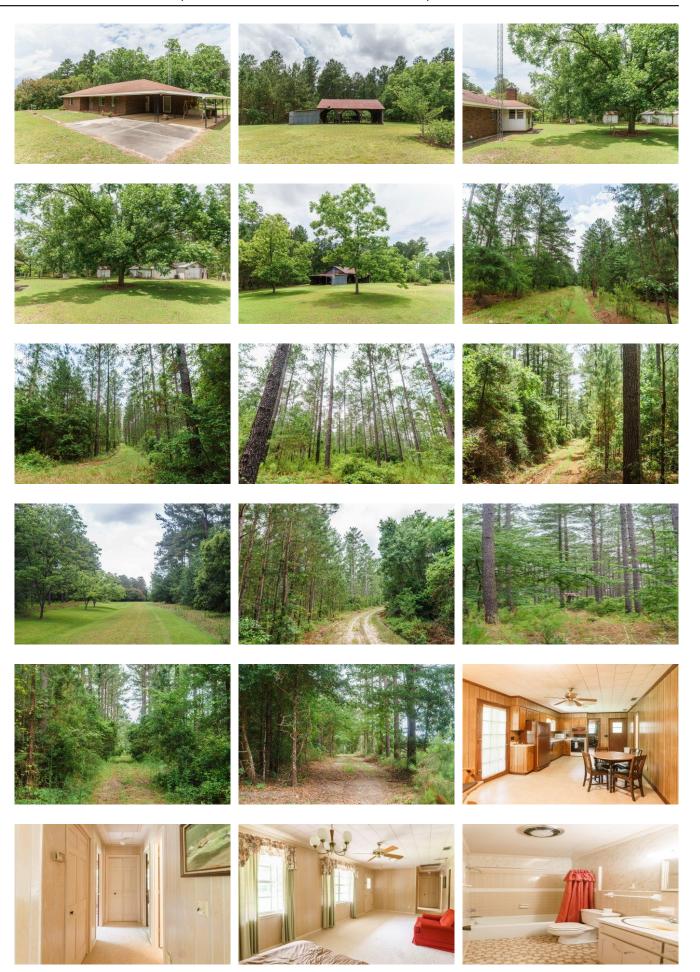

## **Poplar Springs**

Timber Investment, home place, recreational and hunting! Poplar Springs is 200± acres located in Bulloch County between Portal and Twin City, on Poplar Springs Church Rd. This is a nice tract with ample opportunity to enjoy the outdoors and obtain a good land investment. The property features a 1,475 sq ft brick house built in 1974; with 2 bedrooms and 2 bathrooms, 2 storage sheds, pole barn and a 5± acre pond. There are 111± acres of 33 yr. old Loblolly pines, and 86± acres of natural pine and hardwoods. This property has dirt road frontage, a great interior road system and an array of wildlife; including deer, turkey and numerous other small game. This would be a great place to call home or a weekend get-a-way! Located only 15 miles from downtown Statesboro, 2 hours from Macon, and 1.5 hours from Savannah or Augusta. Call Jason Williams today and schedule a time to take a tour! 912.764.LAND(5263)