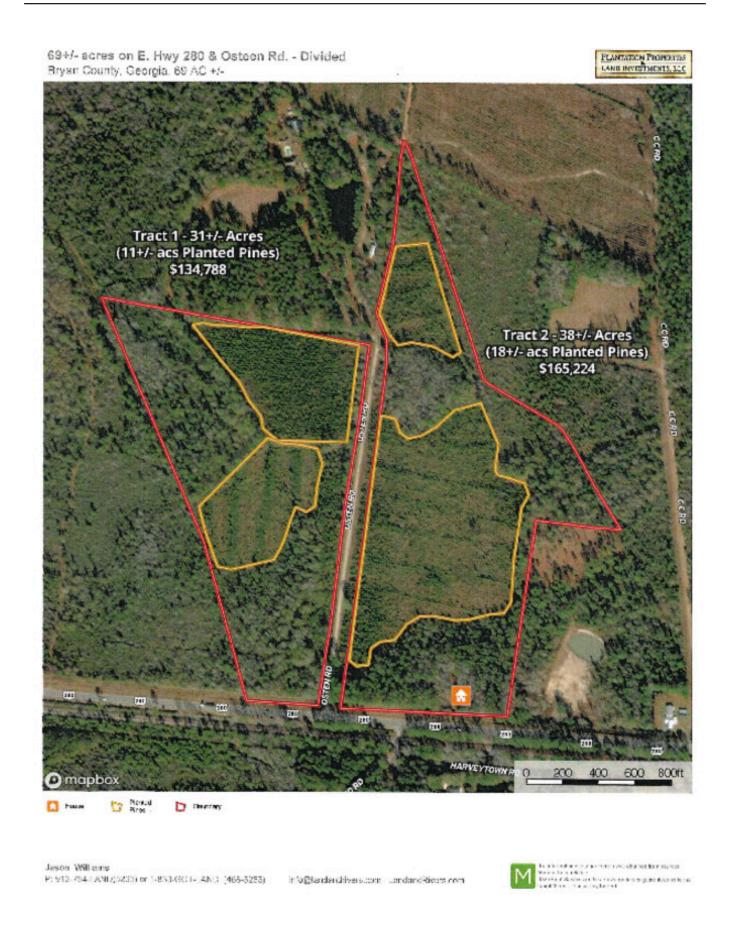

# **Divided Aerial**

Page 2 of 5

### Osteen Road - Tract 1

Tract 1 is  $31\pm$  acres on Hwy 280, on the west side of Osteen Road in Bryan County. It features approximately 11 acres of 5 year old planted pines and the remainder of the property is natural timber. This property is ideal for a home site, weekend getaway, investment tract or residential development. The zoning is currently A-5 allowing the property to be subdivided into 5+ acre parcels. There are also  $38\pm$  additional acres available across Osteen Rd. Located only 3 miles to downtown Pembroke, 20 miles to Pooler and 30 miles to Savannah, GA. Call Jason Williams today (912)764-LAND(5263)