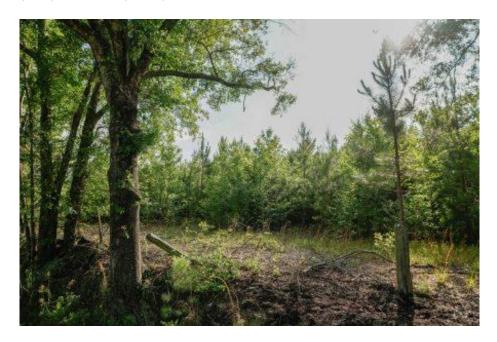

### Osteen Road - Tract 1

Tract 1 is  $31\pm$  acres on Hwy 280, on the west side of Osteen Road in Bryan County. It features approximately 11 acres of 5 year old planted pines and the remainder of the property is natural timber. This property is ideal for a home site, weekend getaway, investment tract or residential development. The zoning is currently A-5 allowing the property to be subdivided into 5+ acre parcels. There are also  $38\pm$  additional acres available across Osteen Rd. Located only 3 miles to downtown Pembroke, 20 miles to Pooler and 30 miles to Savannah, GA. Call Jason Williams today (912)764-LAND(5263)