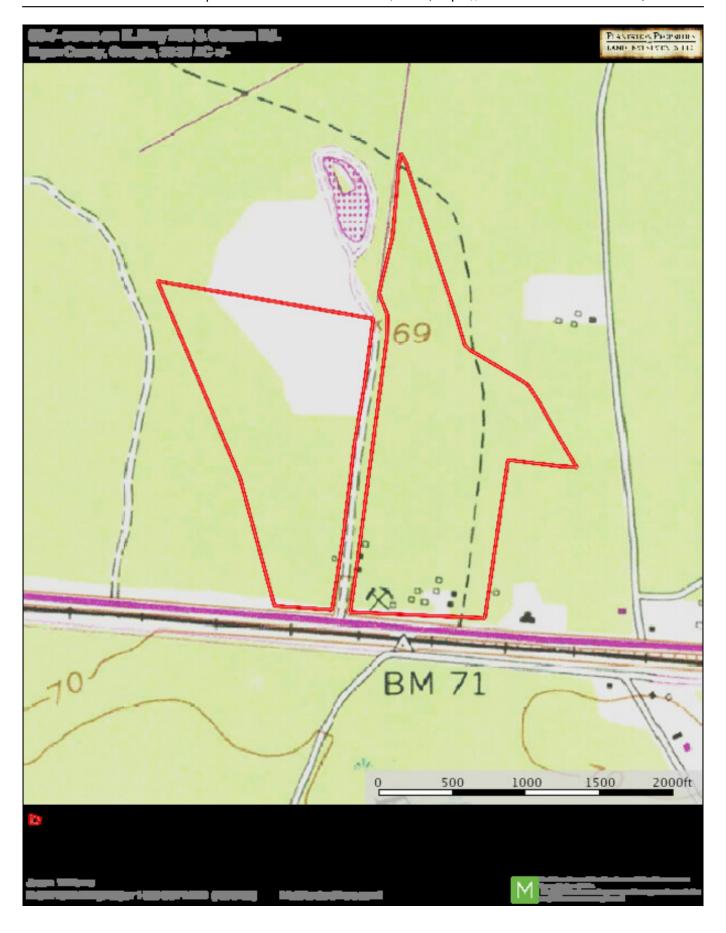

# **TOPO Map**

**Source URL:** <u>https://www.landandrivers.com/property/osteen-road-tract-1</u>