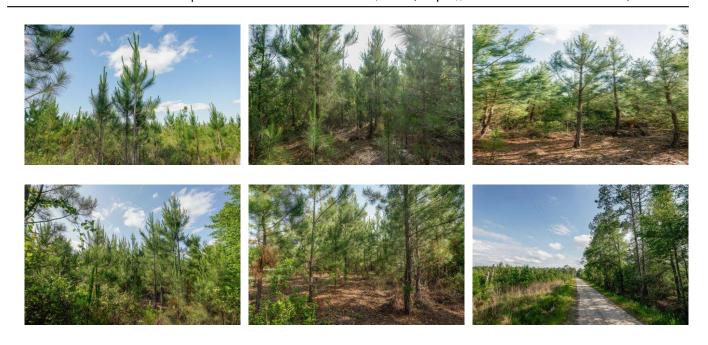

### Osteen Road - Tract 1

Tract 1 is  $31\pm$  acres on Hwy 280, on the west side of Osteen Road in Bryan County. It features approximately 11 acres of 5 year old planted pines and the remainder of the property is natural timber. This property is ideal for a home site, weekend getaway, investment tract or residential development. The zoning is currently A-5 allowing the property to be subdivided into 5+ acre parcels. There are also  $38\pm$  additional acres available across Osteen Rd. Located only 3 miles to downtown Pembroke, 20 miles to Pooler and 30 miles to Savannah, GA. Call Jason Williams today (912)764-LAND(5263)