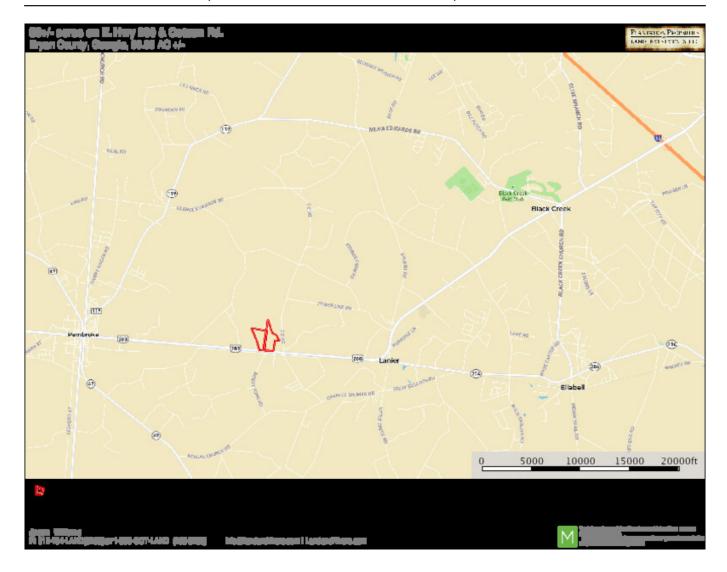

ral timber. This property is ideal for a home site, weekend getaway, investment tract or residential development. The zoning is currently A-5 allowing the property to be subdivided into 5+ acre parcels. There are also  $38\pm$  additional acres available across Osteen Rd. Located only 3 miles to downtown Pembroke, 20 miles to Pooler and 30 miles to Savannah, GA. Call Jason Williams today (912)764-LAND(5263)



Price: \$134,788 Property Type: Land

Status: Sold

Street/Address: Hwy 280 East and Osteen Rd

City: Pembroke State: Georgia Zip code: 31321 County: bryan Acreage: 31

**Per Acre Price:** \$4,348.00

Phone Number: 912.764.LAND(5263)
Email: info@LandandRivers.com
Google Maps link: View Larger Map

Page 1 of 5



# **Divided Aerial**

Page 2 of 5



### **Location Map**

Page 3 of 5



# **TOPO Map**



**Source URL:** <u>https://www.landandrivers.com/property/osteen-road-tract-1</u>