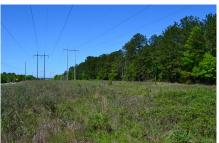

## **Shiloh Church Road**

Shiloh Church Road is is 31 + /- acres located along HWY 96 in western Twiggs county. The property is a mixture of pine and hardwood timber with gently rolling topography. It has frontage along SHiloh Church road as well as HWY 96. The highway side of the property is in a powerline easment. This will make a great small hunting tract as it is bordered on three sides by much larger landowners. \*\* Please note, exact acreage will be determined by new survey prior to closing.\*\*