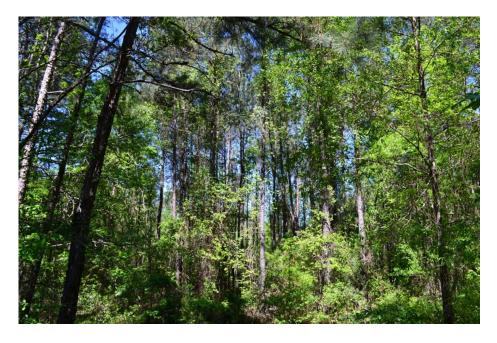

## **Shiloh Church Road**

Shiloh Church Road is is 31 + /- acres located along HWY 96 in western Twiggs county. The property is a mixture of pine and hardwood timber with gently rolling topography. It has frontage along SHiloh Church road as well as HWY 96. The highway side of the property is in a powerline easment. This will make a great small hunting tract as it is bordered on three sides by much larger landowners. \*\* Please note, exact acreage will be determined by new survey prior to closing.\*\*