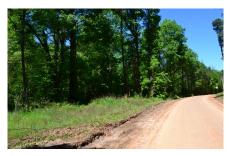

## **Shiloh Church Road**

Shiloh Church Road is is 31 + /- acres located along HWY 96 in western Twiggs county. The property is a mixture of pine and hardwood timber with gently rolling topography. It has frontage along SHiloh Church road as well as HWY 96. The highway side of the property is in a powerline easment. This will make a great small hunting tract as it is bordered on three sides by much larger landowners. \*\* Please note, exact acreage will be determined by new survey prior to closing.\*\*