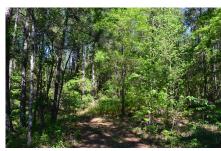

## **Shiloh Church Road**

Shiloh Church Road is is 31 + /- acres located along HWY 96 in western Twiggs county. The property is a mixture of pine and hardwood timber with gently rolling topography. It has frontage along SHiloh Church road as well as HWY 96. The highway side of the property is in a powerline easment. This will make a great small hunting tract as it is bordered on three sides by much larger landowners. \*\* Please note, exact acreage will be determined by new survey prior to closing.\*\*