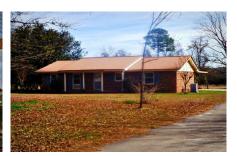

# **Rudys Roost**

BANK OWNED!!! South Georgia Poultry Farm. This farm features 5 x 330' Tunneled Broiler chicken houses with

Generator and Incinerator. A 2000sqft Brick home with irrigation system. 3

wells, a shop, 1-acre fish pond, producing pecan trees and more. There is a nice little cropland area for a

### Features:

South Georgia Poultry Farm

15.61 Acres
5 - 330 foot Tunneled Broiler Chicken Houses
Generator And Incinerator
2000+/- sqft Brick Home
Fishing Pond
Shop/Barn
Well
Pecan Trees
Mobile Home
Farmland/Vegetable garden