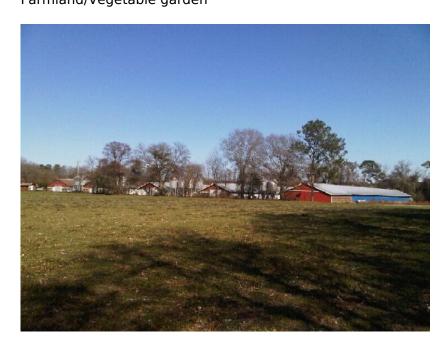

### Features:

South Georgia Poultry Farm

15.61 Acres
5 - 330 foot Tunneled Broiler Chicken Houses
Generator And Incinerator
2000+/- sqft Brick Home
Fishing Pond
Shop/Barn
Well
Pecan Trees
Mobile Home
Farmland/Vegetable garden