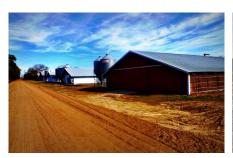

# **Rudys Roost**

BANK OWNED!!! South Georgia Poultry Farm. This farm features 5 x 330' Tunneled Broiler chicken houses with

Generator and Incinerator. A 2000sqft Brick home with irrigation system. 3

wells, a shop, 1-acre fish pond, producing pecan trees and more. There is a nice little cropland area for a

### Features:

South Georgia Poultry Farm

15.61 Acres
5 - 330 foot Tunneled Broiler Chicken Houses
Generator And Incinerator
2000+/- sqft Brick Home
Fishing Pond
Shop/Barn
Well
Pecan Trees
Mobile Home
Farmland/Vegetable garden