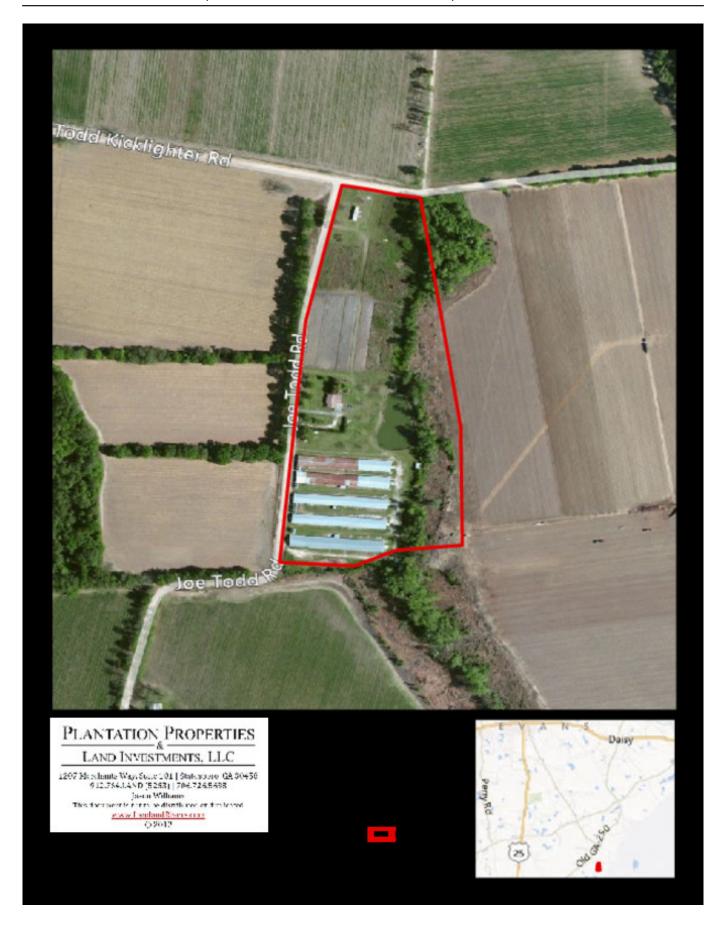

# **Rudys Roost**

BANK OWNED!!! South Georgia Poultry Farm. This farm features 5 x 330' Tunneled Broiler chicken houses with

Generator and Incinerator. A 2000sqft Brick home with irrigation system. 3

wells, a shop, 1-acre fish pond, producing pecan trees and more. There is a nice little cropland area for a

### Features:

South Georgia Poultry Farm

15.61 Acres
5 - 330 foot Tunneled Broiler Chicken Houses
Generator And Incinerator
2000+/- sqft Brick Home
Fishing Pond
Shop/Barn
Well
Pecan Trees
Mobile Home
Farmland/Vegetable garden

# **Aerial**