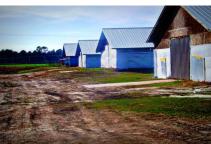

# **Rudys Roost**

BANK OWNED!!! South Georgia Poultry Farm. This farm features 5 x 330' Tunneled Broiler chicken houses with

Generator and Incinerator. A 2000sqft Brick home with irrigation system. 3

wells, a shop, 1-acre fish pond, producing pecan trees and more. There is a nice little cropland area for a

### Features:

South Georgia Poultry Farm

15.61 Acres
5 - 330 foot Tunneled Broiler Chicken Houses
Generator And Incinerator
2000+/- sqft Brick Home
Fishing Pond
Shop/Barn
Well
Pecan Trees
Mobile Home
Farmland/Vegetable garden