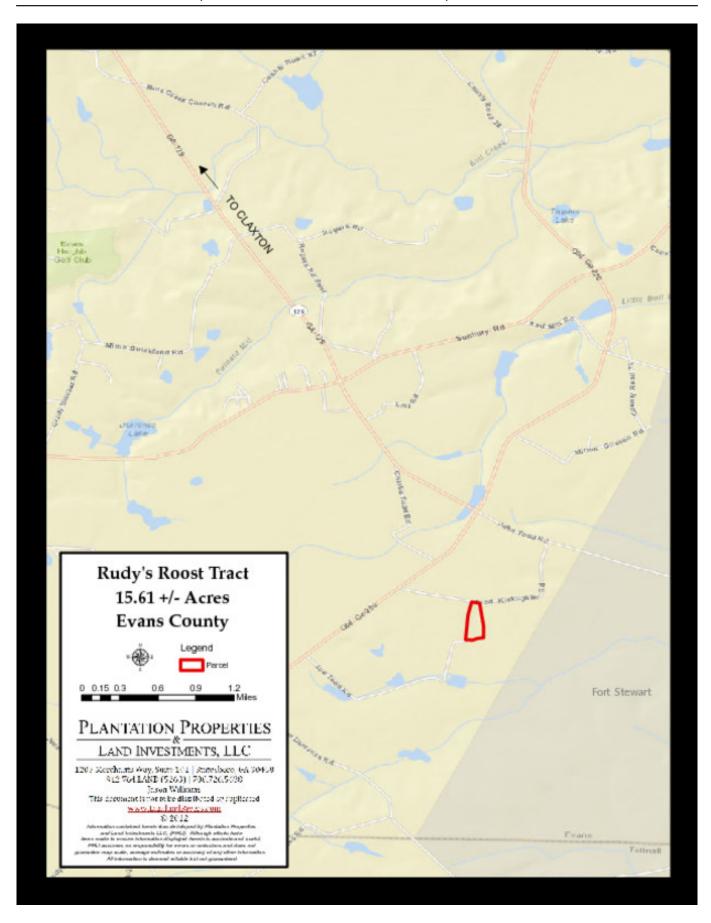

### **Rudys Roost**

Published on Plantation Properties & Land Investments, LLC (https://www.landandrivers.com)

Status: Sold

Street/Address: 1662 joe todd road

City: claxton State: Georgia Zip code: 30417 County: evans Acreage: 16

# Location

**Source URL:** <u>https://www.landandrivers.com/property/rudys-roost</u>