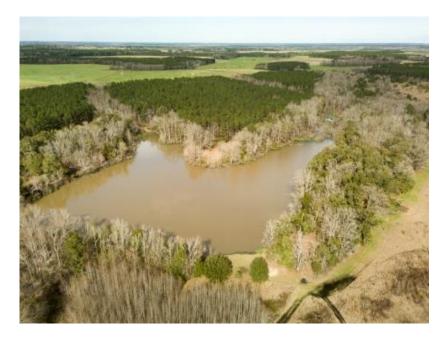

### **Sherrod Branch**

Sherrod Branch is a 463± acre farm located in Jefferson County, GA, southeast of Louisville near the Wadley community. This diversified property has been managed to promote the perfect mix of timber investment, recreational, and agricultural opportunities across its unique rolling topography. Bordered by Boggy Gut Creek, it boasts a 3± acre pond, a deep 9± acre lake with a dock and well, and Sherrod Branch (a naturally occurring artesian spring). Timber on the property consists of 83± acres of 14 year-old Longleaf pine (65 acres of which were planted with skip rows for raking straw), 89± acres of mature Loblolly pine, a 12± acre pecan orchard, and 135± acres of natural pine and hardwoods buffering the pond, lake, and creeks. The center of the farm is primarily open pastures and includes a dove field and food plots—perfect for observing deer, turkey, and quail. Improvements include a residence built in the 1950s with 1,763 heated square feet, 3 bedrooms, and 2 baths. The homestead is complimented by a 1,914 square foot garage, shop, and pole barn. Adjacent to the pecan grove, there is a cozy 875 square foot cottage with 2 bedrooms and 1 bath, ideal for a caretaker residence or guest lodging. This well-maintained property is the perfect family retreat, surrounded by farms, framed by wetlands and quiet roads, and ready to call home! Call us today to set up a time to view this beautiful farm! 912.764.LAND(5263)