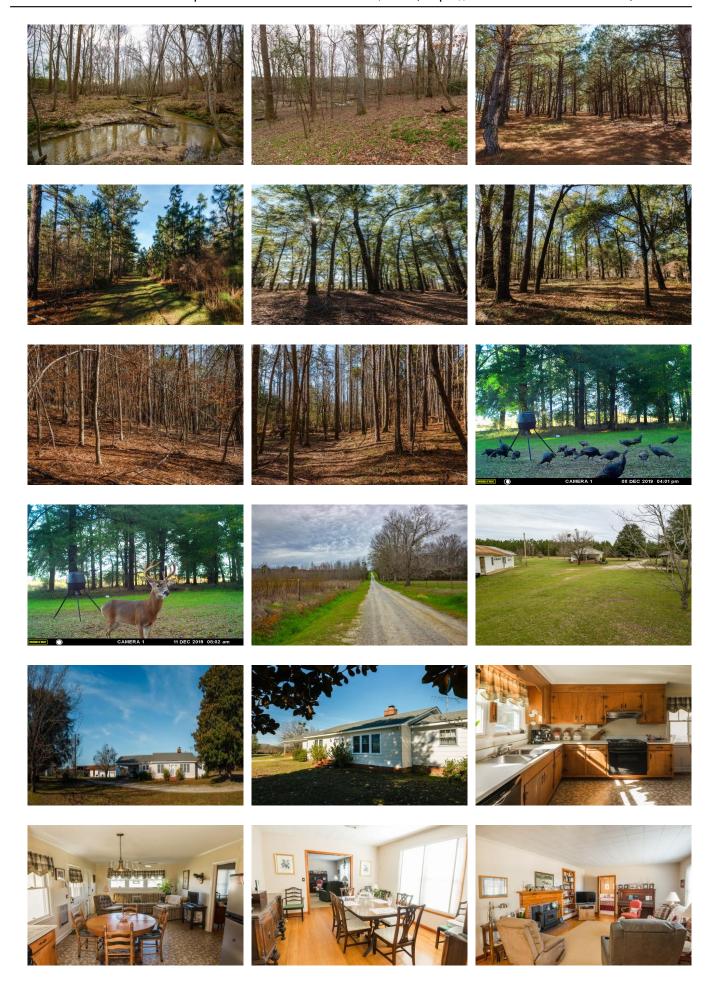

### **Sherrod Branch**

Sherrod Branch is a 463± acre farm located in Jefferson County, GA, southeast of Louisville near the Wadley community. This diversified property has been managed to promote the perfect mix of timber investment, recreational, and agricultural opportunities across its unique rolling topography. Bordered by Boggy Gut Creek, it boasts a 3± acre pond, a deep 9± acre lake with a dock and well, and Sherrod Branch (a naturally occurring artesian spring). Timber on the property consists of 83± acres of 14 year-old Longleaf pine (65 acres of which were planted with skip rows for raking straw), 89± acres of mature Loblolly pine, a 12± acre pecan orchard, and 135± acres of natural pine and hardwoods buffering the pond, lake, and creeks. The center of the farm is primarily open pastures and includes a dove field and food plots—perfect for observing deer, turkey, and quail. Improvements include a residence built in the 1950s with 1,763 heated square feet, 3 bedrooms, and 2 baths. The homestead is complimented by a 1,914 square foot garage, shop, and pole barn. Adjacent to the pecan grove, there is a cozy 875 square foot cottage with 2 bedrooms and 1 bath, ideal for a caretaker residence or guest lodging. This well-maintained property is the perfect family retreat, surrounded by farms, framed by wetlands and quiet roads, and ready to call home! Call us today to set up a time to view this beautiful farm! 912.764.LAND(5263)