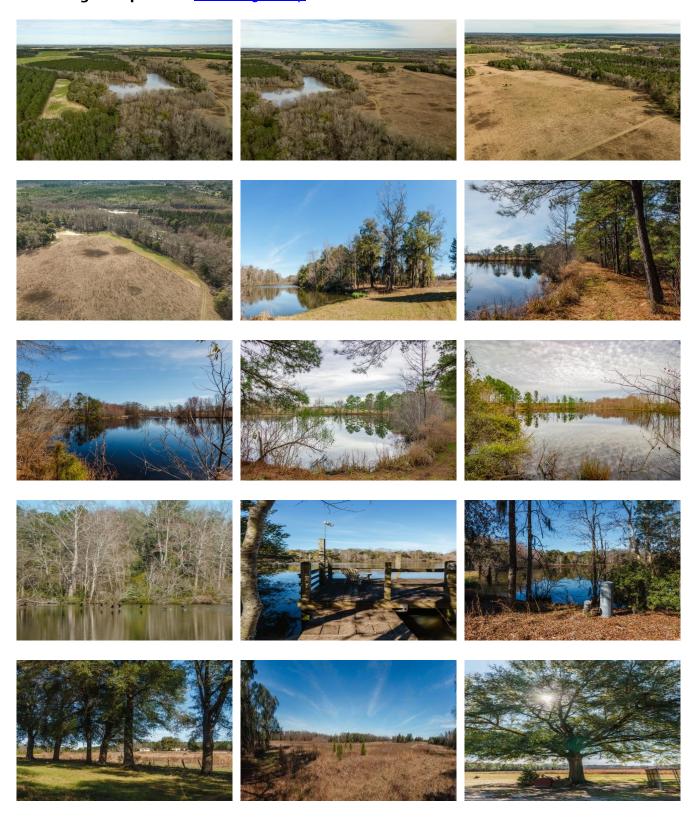

### **Sherrod Branch**

Sherrod Branch is a 463± acre farm located in Jefferson County, GA, southeast of Louisville near the Wadley community. This diversified property has been managed to promote the perfect mix of timber investment, recreational, and agricultural opportunities across its unique rolling topography. Bordered by Boggy Gut Creek, it boasts a 3± acre pond, a deep 9± acre lake with a dock and well, and Sherrod Branch (a naturally occurring artesian spring). Timber on the property consists of 83± acres of 14 year-old Longleaf pine (65 acres of which were planted with skip rows for raking straw), 89± acres of mature Loblolly pine, a 12± acre pecan orchard, and 135± acres of natural pine and hardwoods buffering the pond, lake, and creeks. The center of the farm is primarily open pastures and includes a dove field and food plots—perfect for observing deer, turkey, and quail. Improvements include a residence built in the 1950s with 1,763 heated square feet, 3 bedrooms, and 2 baths. The homestead is complimented by a 1,914 square foot garage, shop, and pole barn. Adjacent to the pecan grove, there is a cozy 875 square foot cottage with 2 bedrooms and 1 bath, ideal for a caretaker residence or guest lodging. This well-maintained property is the perfect family retreat, surrounded by farms, framed by wetlands and quiet roads, and ready to call home! Call us today to set up a time to view this beautiful farm! 912.764.LAND(5263)