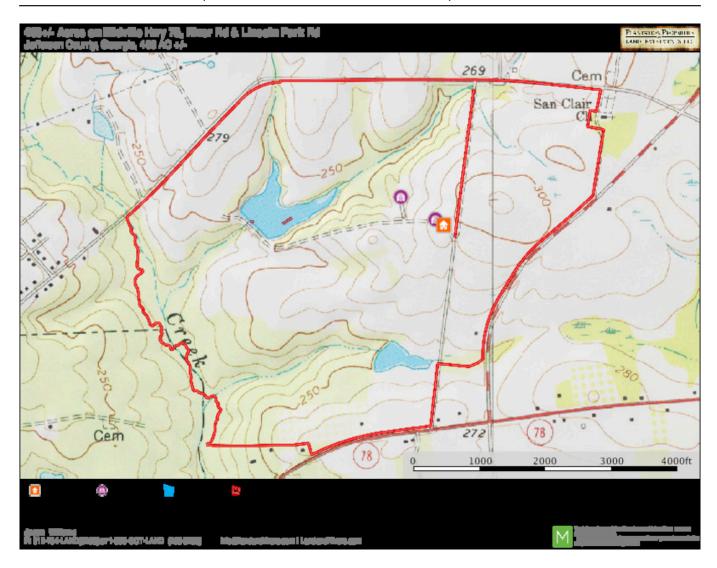

The homestead is complimented by a 1,914 square foot garage, shop, and pole barn. Adjacent to the pecan grove, there is a cozy 875 square foot cottage with 2 bedrooms and 1 bath, ideal for a caretaker residence or guest lodging. This well-maintained property is the perfect family retreat, surrounded by farms, framed by wetlands and quiet roads, and ready to call home! Call us today to set up a time to view this beautiful farm! 912.764.LAND(5263)



Price: \$1,296,400 Property Type: Land

**Status:** Sold

Street/Address: 1496 LA Weeks Rd.

City: Wadley State: Georgia Zip code: 30477 County: jefferson Acreage: 463 **Per Acre Price:** \$2,800.00

Phone Number: 912.764.LAND(5263) Email: info@LandandRivers.com Google Maps link: View Larger Map









# **Location Map**



### **TOPO Map**



# Soil Map



### **Aerial Map**



**Source URL:** https://www.landandrivers.com/property/sherrod-branch