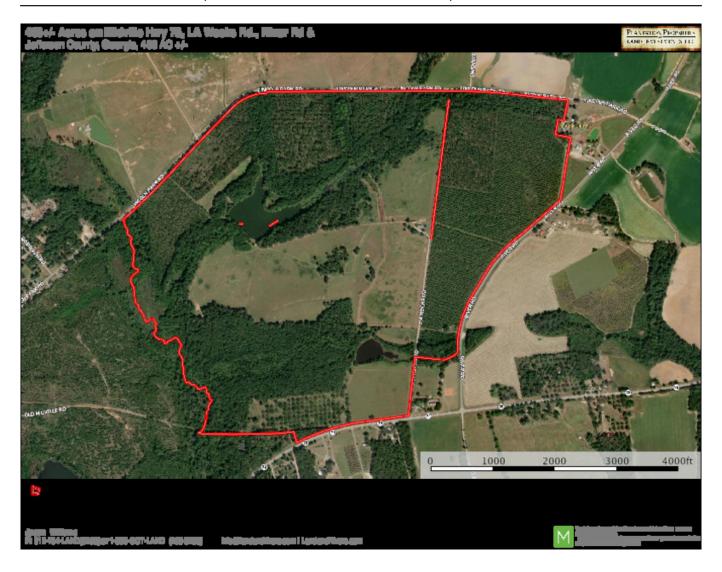

### **Sherrod Branch**

Sherrod Branch is a 463± acre farm located in Jefferson County, GA, southeast of Louisville near the Wadley community. This diversified property has been managed to promote the perfect mix of timber investment, recreational, and agricultural opportunities across its unique rolling topography. Bordered by Boggy Gut Creek, it boasts a 3± acre pond, a deep 9± acre lake with a dock and well, and Sherrod Branch (a naturally occurring artesian spring). Timber on the property consists of 83± acres of 14 year-old Longleaf pine (65 acres of which were planted with skip rows for raking straw), 89± acres of mature Loblolly pine, a 12± acre pecan orchard, and 135± acres of natural pine and hardwoods buffering the pond, lake, and creeks. The center of the farm is primarily open pastures and includes a dove field and food plots—perfect for observing deer, turkey, and quail. Improvements include a residence built in the 1950s with 1,763 heated square feet, 3 bedrooms, and 2 baths. The homestead is complimented by a 1,914 square foot garage, shop, and pole barn. Adjacent to the pecan grove, there is a cozy 875 square foot cottage with 2 bedrooms and 1 bath, ideal for a caretaker residence or guest lodging. This well-maintained property is the perfect family retreat, surrounded by farms, framed by wetlands and quiet roads, and ready to call home! Call us today to set up a time to view this beautiful farm! 912.764.LAND(5263)

### **Aerial Map**

**Source URL:** https://www.landandrivers.com/property/sherrod-branch