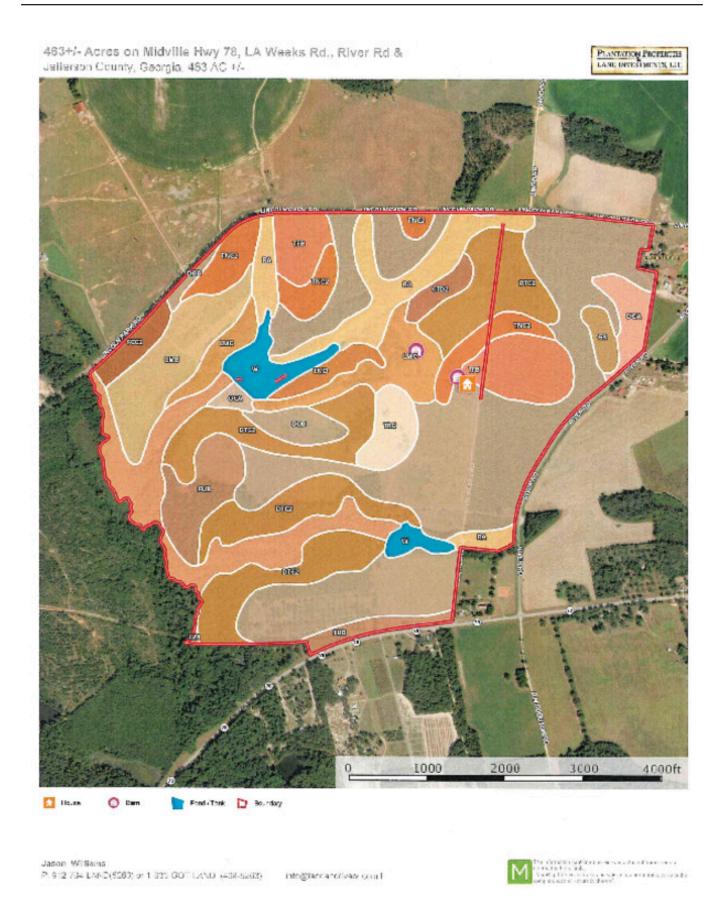

is complimented by a 1,914 square foot garage, shop, and pole barn. Adjacent to the pecan grove, there is a cozy 875 square foot cottage with 2 bedrooms and 1 bath, ideal for a caretaker residence or guest lodging. This well-maintained property is the perfect family retreat, surrounded by farms, framed by wetlands and quiet roads, and ready to call home! Call us today to set up a time to view this beautiful farm! 912.764.LAND(5263)



Price: \$1,296,400 Property Type: Land

**Status:** Sold

Street/Address: 1496 LA Weeks Rd.

City: Wadley State: Georgia Zip code: 30477 County: jefferson Acreage: 463 **Per Acre Price:** \$2,800.00

Phone Number: 912.764.LAND(5263) Email: info@LandandRivers.com Google Maps link: View Larger Map









# **Location Map**



### **TOPO Map**



# Soil Map



### **Aerial Map**



**Source URL:** https://www.landandrivers.com/property/sherrod-branch