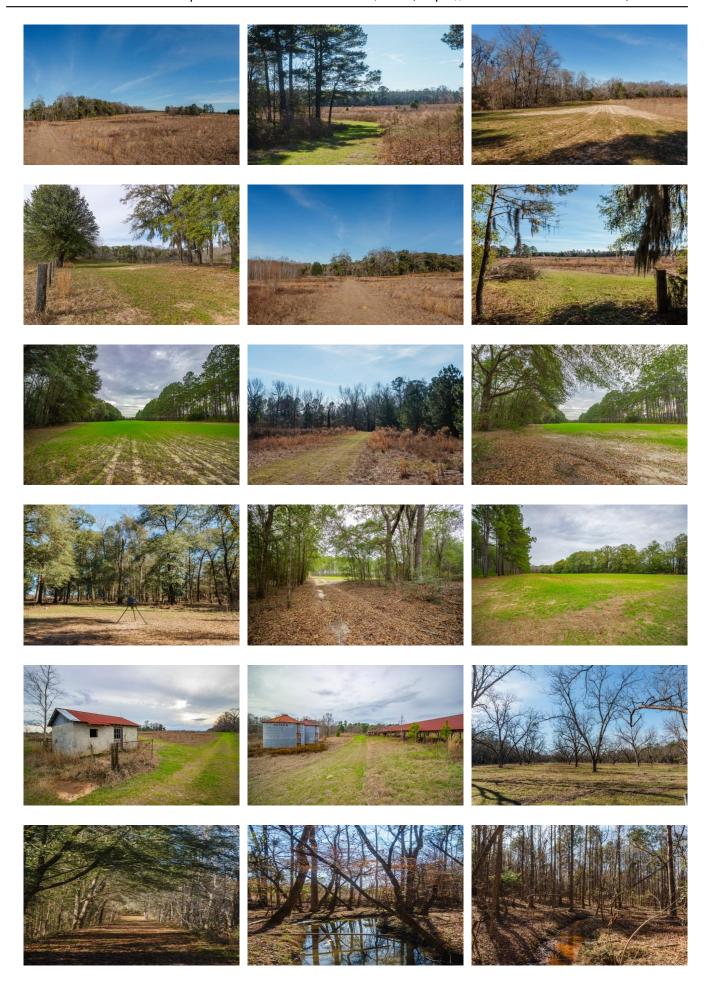

### **Sherrod Branch**

Sherrod Branch is a 463± acre farm located in Jefferson County, GA, southeast of Louisville near the Wadley community. This diversified property has been managed to promote the perfect mix of timber investment, recreational, and agricultural opportunities across its unique rolling topography. Bordered by Boggy Gut Creek, it boasts a 3± acre pond, a deep 9± acre lake with a dock and well, and Sherrod Branch (a naturally occurring artesian spring). Timber on the property consists of 83± acres of 14 year-old Longleaf pine (65 acres of which were planted with skip rows for raking straw), 89± acres of mature Loblolly pine, a 12± acre pecan orchard, and 135± acres of natural pine and hardwoods buffering the pond, lake, and creeks. The center of the farm is primarily open pastures and includes a dove field and food plots—perfect for observing deer, turkey, and quail. Improvements include a residence built in the 1950s with 1,763 heated square feet, 3 bedrooms, and 2 baths. The homestead is complimented by a 1,914 square foot garage, shop, and pole barn. Adjacent to the pecan grove, there is a cozy 875 square foot cottage with 2 bedrooms and 1 bath, ideal for a caretaker residence or guest lodging. This well-maintained property is the perfect family retreat, surrounded by farms, framed by wetlands and quiet roads, and ready to call home! Call us today to set up a time to view this beautiful farm! 912.764.LAND(5263)