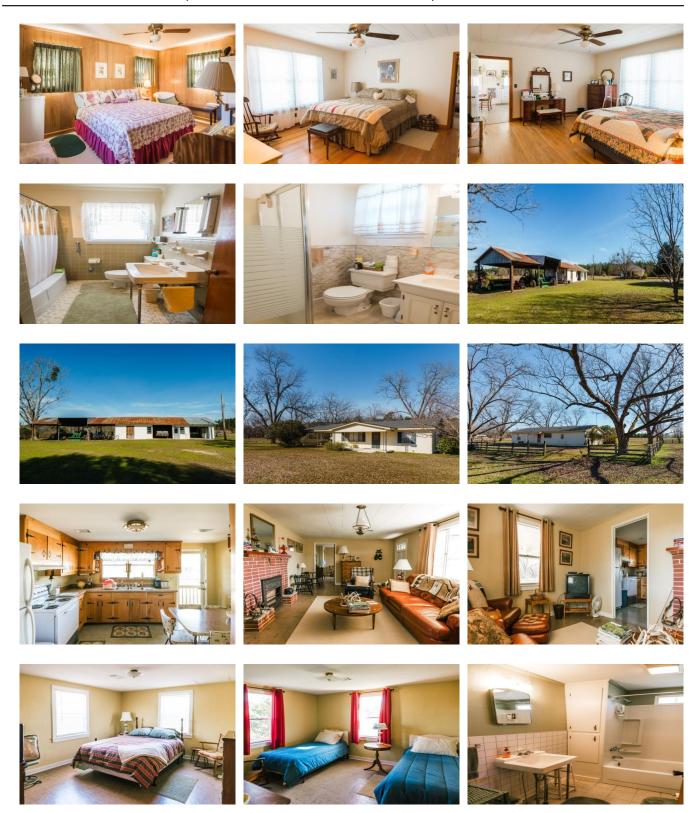

### **Sherrod Branch**

Sherrod Branch is a 463± acre farm located in Jefferson County, GA, southeast of Louisville near the Wadley community. This diversified property has been managed to promote the perfect mix of timber investment, recreational, and agricultural opportunities across its unique rolling topography. Bordered by Boggy Gut Creek, it boasts a 3± acre pond, a deep 9± acre lake with a dock and well, and Sherrod Branch (a naturally occurring artesian spring). Timber on the property consists of 83± acres of 14 year-old Longleaf pine (65 acres of which were planted with skip rows for raking straw), 89± acres of mature Loblolly pine, a 12± acre pecan orchard, and 135± acres of natural pine and hardwoods buffering the pond, lake, and creeks. The center of the farm is primarily open pastures and includes a dove field and food plots—perfect for observing deer, turkey, and quail. Improvements include a residence built in the 1950s with 1,763 heated square feet, 3 bedrooms, and 2 baths. The homestead is complimented by a 1,914 square foot garage, shop, and pole barn. Adjacent to the pecan grove, there is a cozy 875 square foot cottage with 2 bedrooms and 1 bath, ideal for a caretaker residence or guest lodging. This well-maintained property is the perfect family retreat, surrounded by farms, framed by wetlands and quiet roads, and ready to call home! Call us today to set up a time to view this beautiful farm! 912.764.LAND(5263)