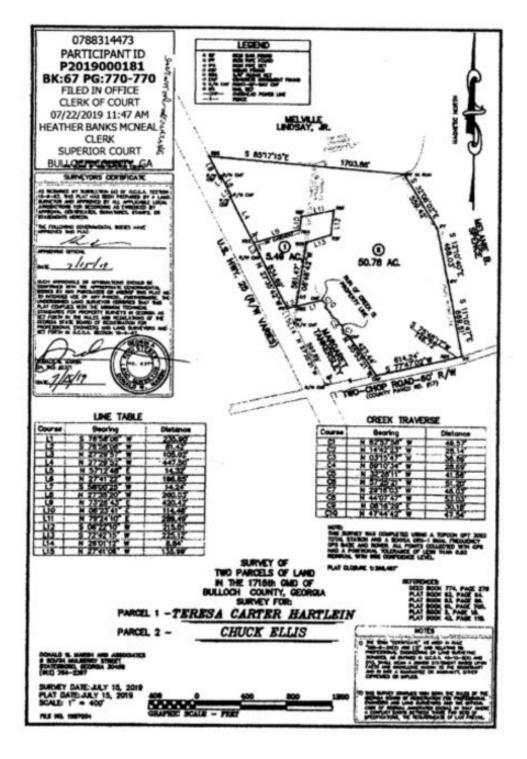

## Terra Carter Lane

Terra Carter Lane offers privacy and seclusion, while only being 11 miles from downtown Statesboro. It is conveniently located twenty minutes from town with the driveway having direct access to Highway 25. There are no dirt roads for you to maintain and navigate with this quiet, country setting! Terra Carter Lane's 4 bedroom/3 bath brick home has a welcoming front porch with a view of a beautiful, mature pecan tree - complete with wooden swing! It has a workshop off the garage with plenty of storage. There is a bricked fire pit off the back patio perfect for relaxing or entertaining. This 5.5 +/- acre property with 2268 sq ft is ready for you to come and check it out! \*Additional acreage a possibility!

Price: \$259,900 Property Type: Residential Status: Sold Street/Address: 1 Terra Carter Lane City: Statesboro State: Georgia Zip code: 30458 County: bulloch Acreage: 5 Per Acre Price: \$0.00 Phone Number: 912-682-9953 Email: brooks@landandrivers.com Google Maps link: View Larger Map