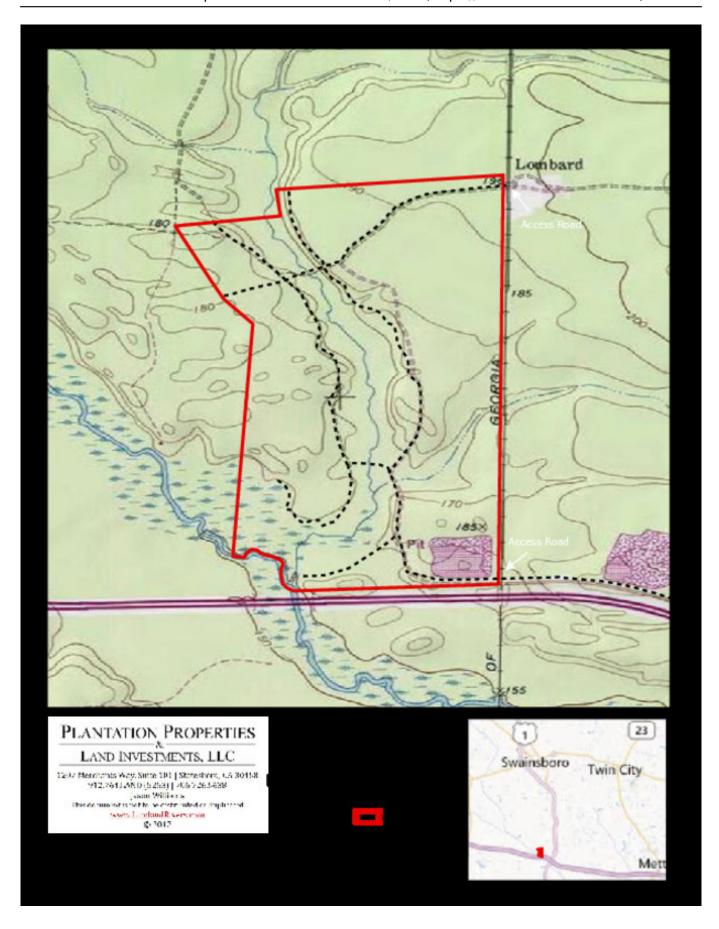

tage on the Ohoopee River. This property is a perfect multi-use property. Located just off I-16 and US 1, south of Swainsboro. A great investment opportunity for any buyer. Perfect hunting retreat or weekend getaway in the country. Enjoy camping, hunting, fishing, canoeing, ATV rides and more all on your own piece of paradise. This tract has been managed with the utmost attention to growing big bucks as you can see from the trail camera pictures. Loaded with wildlife and more! Call Jason Today 912.764.5263



Price: \$601,250 Property Type: Land

Status: Sold

Street/Address: 1-16 and kirby road

City: Swainsboro State: Georgia Zip code: 30401 County: emanuel Acreage: 491

Per Acre Price: \$0.00

**Phone Number:** 

**Email:** 

Google Maps link: View Larger Map



# **Aerial**



# Topo



# Location



## **Plat**

## **Bucks & Bottoms Tract**





**Source URL:** <a href="https://www.landandrivers.com/property/bucks-bottoms-tract">https://www.landandrivers.com/property/bucks-bottoms-tract</a>