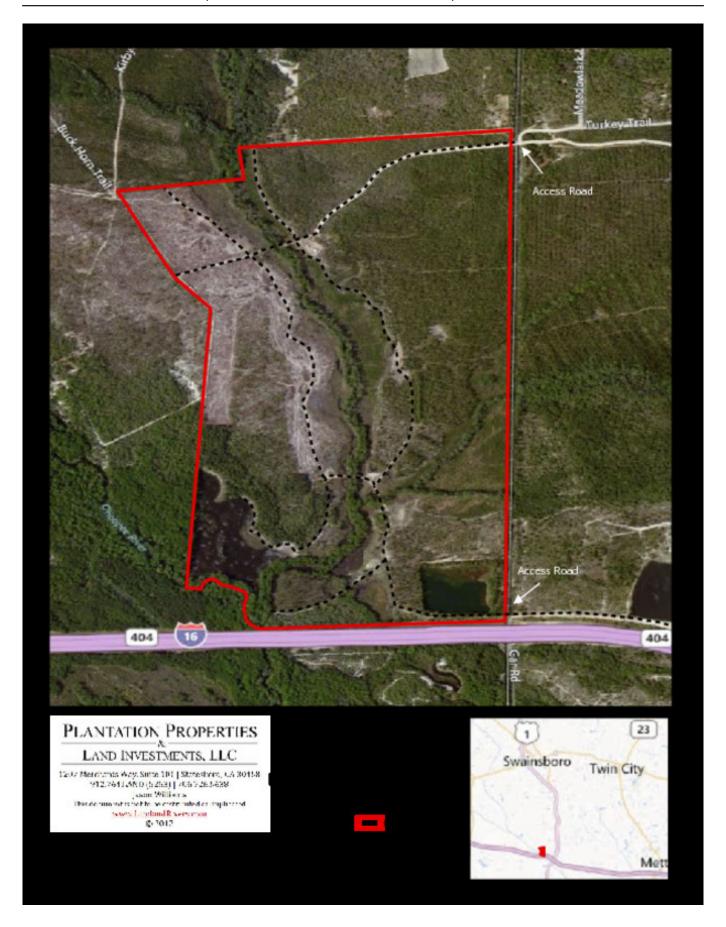

n and frontage on the Ohoopee River. This property is a perfect multi-use property. Located just off I-16 and US 1, south of Swainsboro. A great investment opportunity for any buyer. Perfect hunting retreat or weekend getaway in the country. Enjoy camping, hunting, fishing, canoeing, ATV rides and more all on your own piece of paradise. This tract has been managed with the utmost attention to growing big bucks as you can see from the trail camera pictures. Loaded with wildlife and more! Call Jason Today 912.764.5263



Price: \$601,250 Property Type: Land

Status: Sold

Street/Address: 1-16 and kirby road

City: Swainsboro State: Georgia Zip code: 30401 County: emanuel Acreage: 491

Per Acre Price: \$0.00

**Phone Number:** 

**Email:** 

Google Maps link: View Larger Map



# **Aerial**



# Topo



# Location



## **Plat**

## **Bucks & Bottoms Tract**





**Source URL:** <a href="https://www.landandrivers.com/property/bucks-bottoms-tract">https://www.landandrivers.com/property/bucks-bottoms-tract</a>