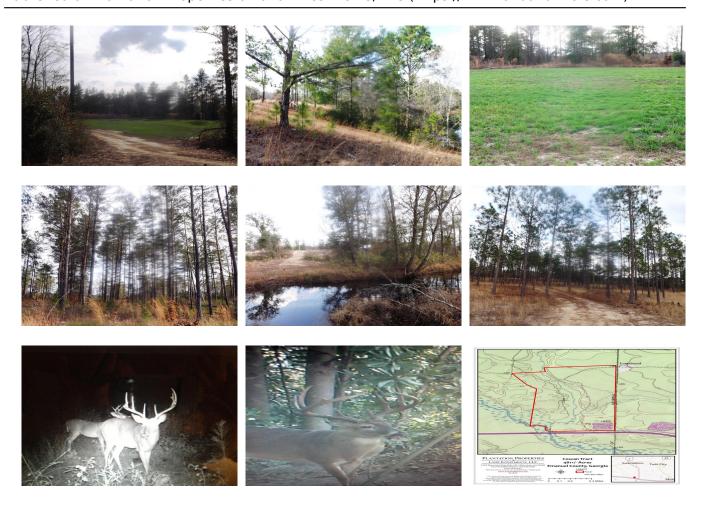

### **Bucks & Bottoms Tract**

SOLD!!! Bucks and Bottoms tract is one impressive property. With 491.06 acres of prime hunting land, stunning view of Yam Grandy Creek that meanders through the center of the property, a 10+/-acre pond, charming newly built cabin and frontage on the Ohoopee River. This property is a perfect multi-use property. Located just off I-16 and US 1, south of Swainsboro. A great investment opportunity for any buyer. Perfect hunting retreat or weekend getaway in the country. Enjoy camping, hunting, fishing, canoeing, ATV rides and more all on your own piece of paradise. This tract has been managed with the utmost attention to growing big bucks as you can see from the trail camera pictures. Loaded with wildlife and more! Call Jason Today 912.764.5263