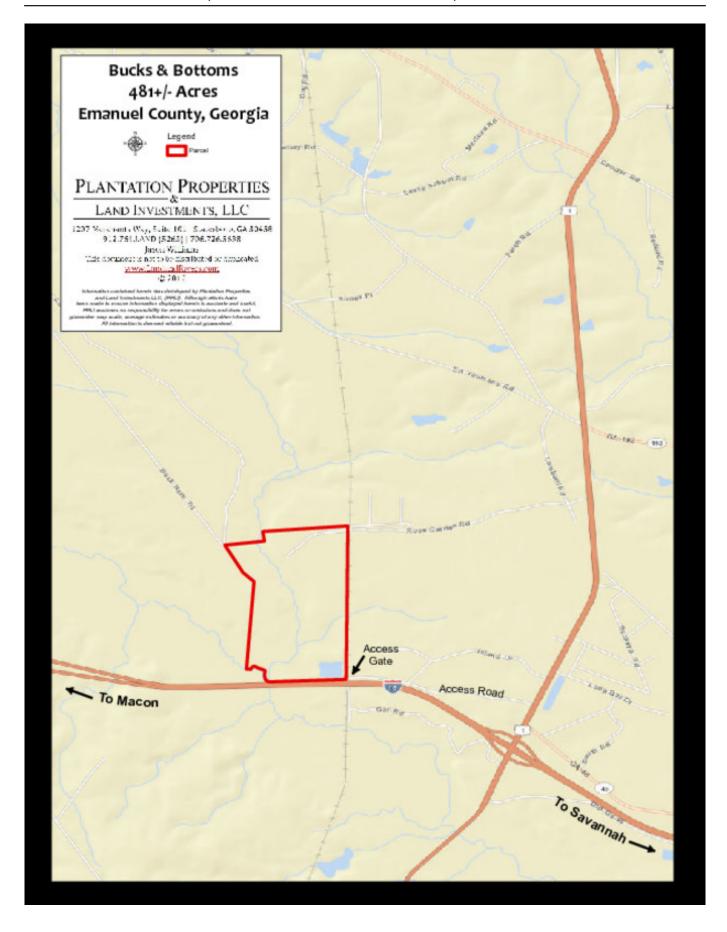

oopee River. This property is a perfect multi-use property. Located just off I-16 and US 1, south of Swainsboro. A great investment opportunity for any buyer. Perfect hunting retreat or weekend getaway in the country. Enjoy camping, hunting, fishing, canoeing, ATV rides and more all on your own piece of paradise. This tract has been managed with the utmost attention to growing big bucks as you can see from the trail camera pictures. Loaded with wildlife and more! Call Jason Today 912.764.5263



Price: \$601,250 Property Type: Land

Status: Sold

Street/Address: 1-16 and kirby road

City: Swainsboro State: Georgia Zip code: 30401 County: emanuel Acreage: 491

Per Acre Price: \$0.00

**Phone Number:** 

**Email:** 

Google Maps link: View Larger Map



# **Aerial**



# Topo



# Location



## **Plat**

## **Bucks & Bottoms Tract**





**Source URL:** <a href="https://www.landandrivers.com/property/bucks-bottoms-tract">https://www.landandrivers.com/property/bucks-bottoms-tract</a>