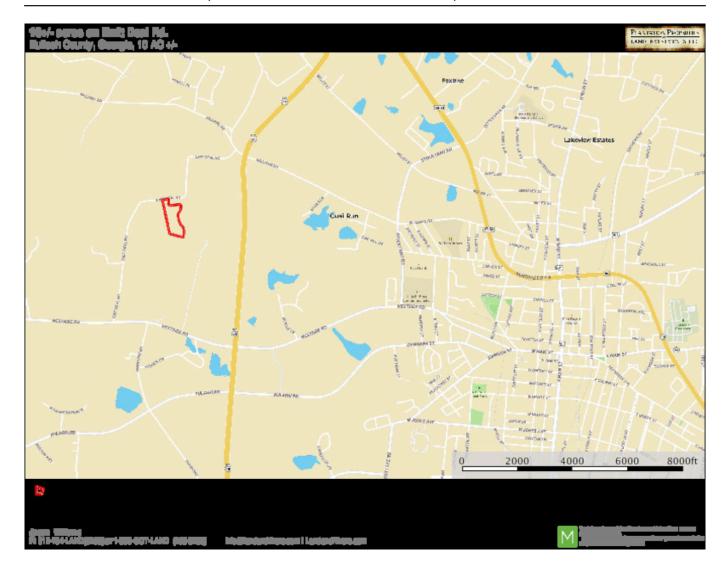

# PLANTATION PROPERTIES LAND INVESTMENTS, LLC

### **Emit Deal Road**

PRICE REDUCED!!! Perfect home site in the country, yet still close to town! 10± acres, featuring 18-20 year old Slash pine plantation, off of Emit Deal Road in Statesboro, GA. Build your dream home and enjoy the privacy this property offers. Just 1 hour from Savannah and 1.5 hours from Augusta. Call today to set up a showing! 912.764.LAND(5263)



Price: \$85,000 Property Type: Land

Status: Sold

Street/Address: Emit Deal Rd.

City: Statesboro State: Georgia Zip code: 30458 County: bulloch Acreage: 10

**Per Acre Price:** \$8,500.00

Phone Number: 912.764.LAND(5263)
Email: info@LandandRivers.com
Google Maps link: View Larger Map



# **Aerial map**



## **Location map**



### Plat



**Source URL:** <a href="https://www.landandrivers.com/property/emit-deal-road">https://www.landandrivers.com/property/emit-deal-road</a>