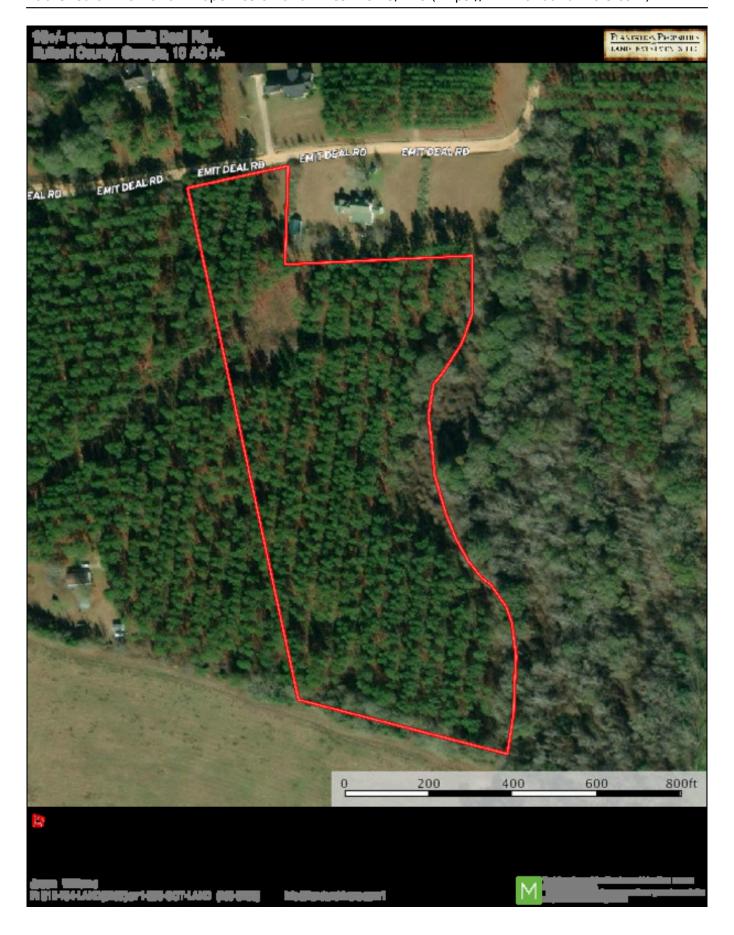

# PLANTATION PROPERTIES LAND INVESTMENTS, LLC

### **Emit Deal Road**

PRICE REDUCED!!! Perfect home site in the country, yet still close to town! 10± acres, featuring 18-20 year old Slash pine plantation, off of Emit Deal Road in Statesboro, GA. Build your dream home and enjoy the privacy this property offers. Just 1 hour from Savannah and 1.5 hours from Augusta. Call today to set up a showing! 912.764.LAND(5263)



Price: \$85,000 Property Type: Land

Status: Sold

Street/Address: Emit Deal Rd.

City: Statesboro State: Georgia Zip code: 30458 County: bulloch Acreage: 10

**Per Acre Price:** \$8,500.00

Phone Number: 912.764.LAND(5263)
Email: info@LandandRivers.com
Google Maps link: View Larger Map



# **Aerial map**



## **Location map**



### Plat



**Source URL:** <a href="https://www.landandrivers.com/property/emit-deal-road">https://www.landandrivers.com/property/emit-deal-road</a>