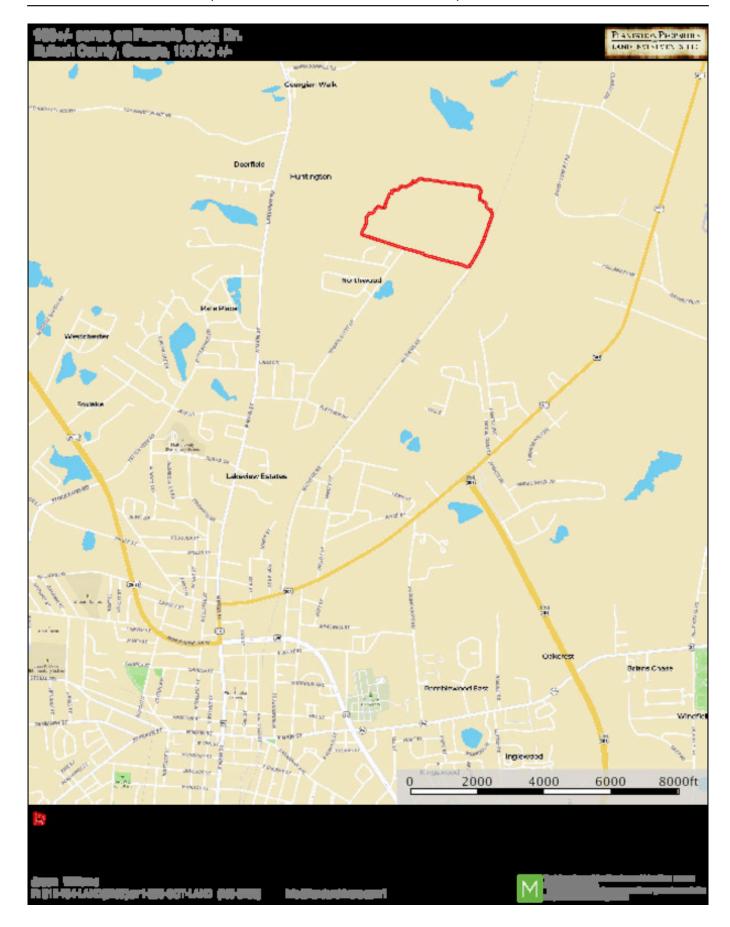

EDUCED!!! Excellent investment, residential development and recreational opportunity in Bulloch County!  $100\pm$  acres located north of downtown Statesboro off of Francis Scott Drive. Property is zoned R-25 for residential development and features wooded and open land with a great interior road system. This property is also available subdivided into two  $50\pm$  acre tracts. Contact us today for more information! Jason Williams (912)764-LAND (5263)



Price: \$600,000 Property Type: Land

Status: Sold

Street/Address: Francis Scott Dr

City: Statesboro State: Georgia Zip code: 30458 County: bulloch Acreage: 100

**Per Acre Price:** \$6,000.00

Phone Number: 912.764.LAND(5263)
Email: info@LandandRivers.com
Google Maps link: View Larger Map







## **Aerial Map**



# **Location Map**



### **Subdivided Aerial**



### **Topo Map**



**Source URL:** https://www.landandrivers.com/property/belcher-branch