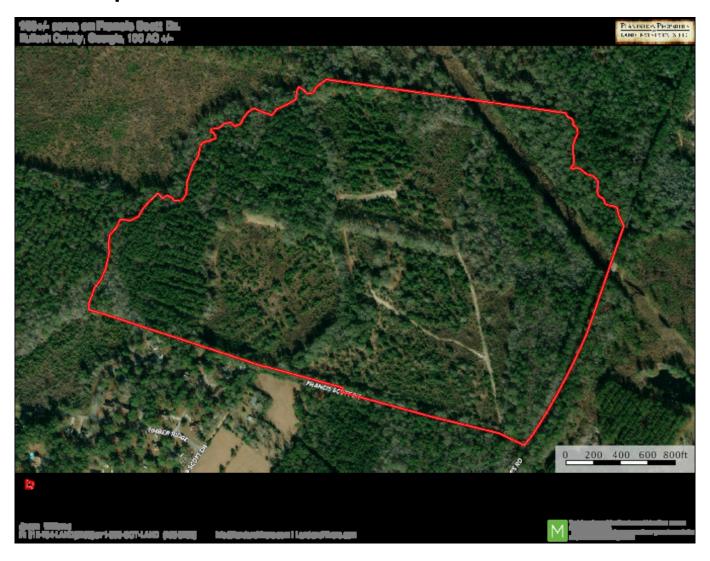

## **Aerial Map**

#### **Belcher Branch**

PRICE REDUCED!!! Excellent investment, residential development and recreational opportunity in Bulloch County!  $100\pm$  acres located north of downtown Statesboro off of Francis Scott Drive. Property is zoned R-25 for residential development and features wooded and open land with a great interior road system. This property is also available subdivided into two  $50\pm$  acre tracts. Contact us today for more information! Jason Williams (912)764-LAND (5263)