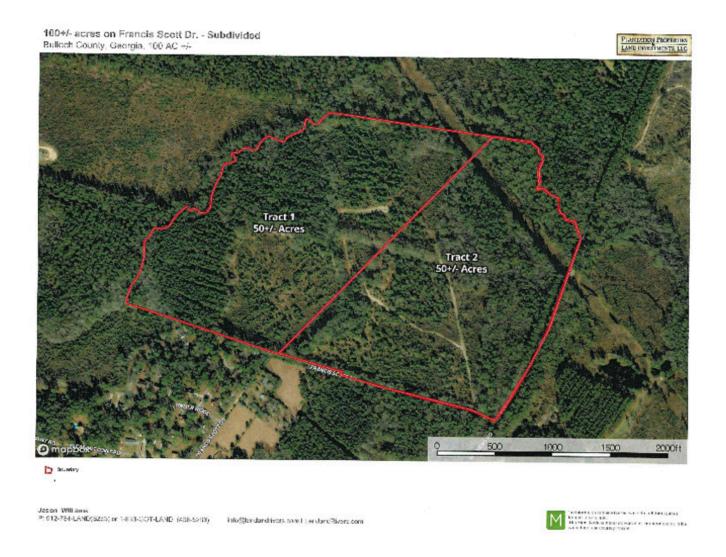

### **Subdivided Aerial**

#### **Belcher Branch**

PRICE REDUCED!!! Excellent investment, residential development and recreational opportunity in Bulloch County!  $100\pm$  acres located north of downtown Statesboro off of Francis Scott Drive. Property is zoned R-25 for residential development and features wooded and open land with a great interior road system. This property is also available subdivided into two  $50\pm$  acre tracts. Contact us today for more information! Jason Williams (912)764-LAND (5263)