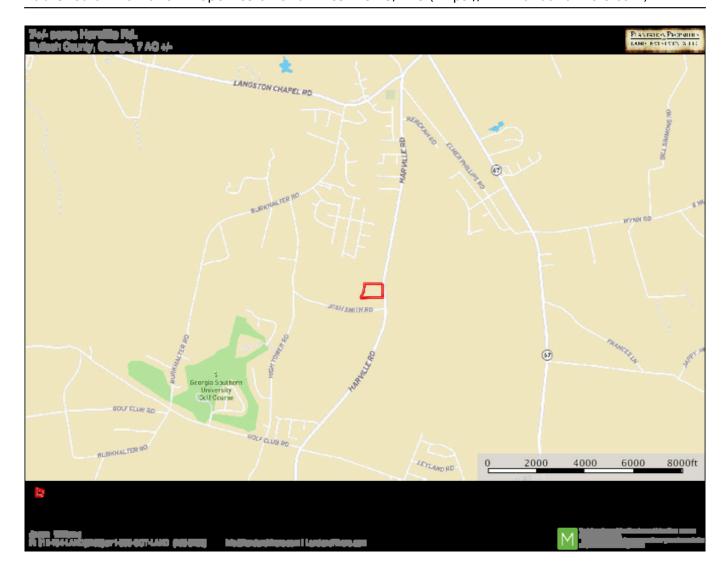

## **Location Map**

**Tracts 1,2,3 Harville Rd** 

**Source URL:** https://www.landandrivers.com/property/harville-road-tract-1