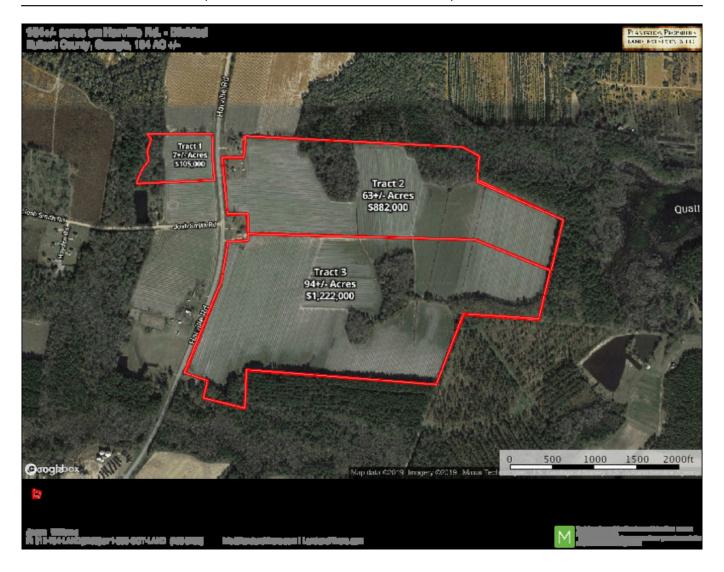

## **Location Map**

**Tracts 1,2,3 Harville Rd** 

**Source URL:** https://www.landandrivers.com/property/harville-road-tract-1