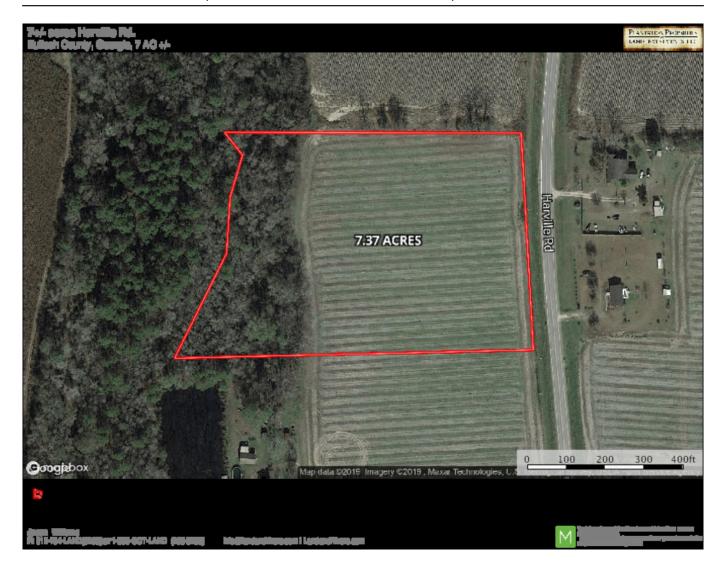

## **Harville Road Tract 1**

7+/- acres of land in a prime location! Property features paved road frontage along Harville Road, 5+/- acres of cultivated land and 2+/- acres of wooded land. This property is in an ideal location only 4 miles from GSU campus, downtown Statesboro and convenient to I-16. Call Jason today (912) 764-LAND (5263)

Price: \$105,000 Property Type: Land

Status: Sold

Street/Address: Harville Rd

City: Statesboro State: Georgia Zip code: 30458 County: bulloch Acreage: 7

**Per Acre Price:** \$15,000.00

**Phone Number:** 

Email: info@LandandRivers.com
Google Maps link: View Larger Map

## **Aerial Map**