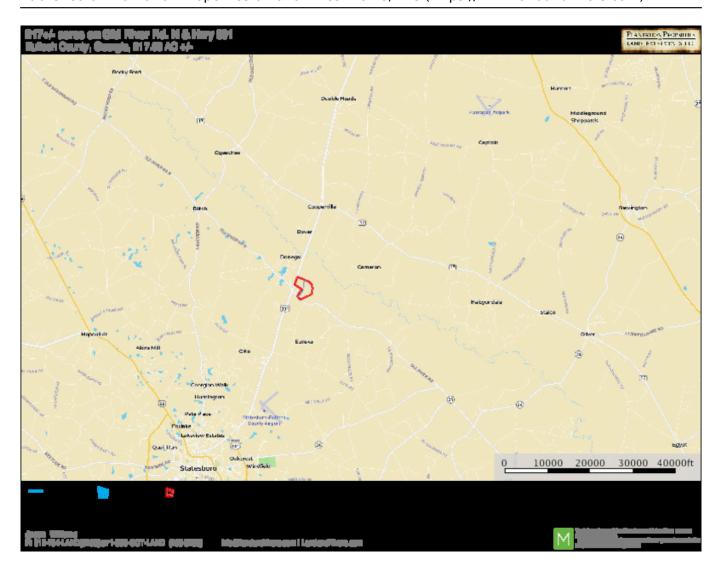

# **Location Map**

**Source URL:** https://www.landandrivers.com/property/thompson-pond

## **Thompson Pond**

 $217\pm$  acres of land located approximately 6.5 miles north of Statesboro, GA with frontage on Hwy 301 and Old River Rd North in Bulloch County. If you are looking for an investment and recreational tract then this is a must see! The property features a 1,848 sq ft mobile home with screen porch overlooking the 2.5 acre pond with a wood dock, an 864sq ft shelter with a 432 sq ft side shelter,  $70\pm$  acres of 30 year old planted pines &  $95\pm$  acres of  $2\pm$  year old planted pines. This property would make a great hunting tract and weekend getaway! Located between Statesboro and Sylvania only 1 hour from Savannah and 1.5 hours from Augusta. Call Jason Williams today to schedule a tour (912) 764-5263