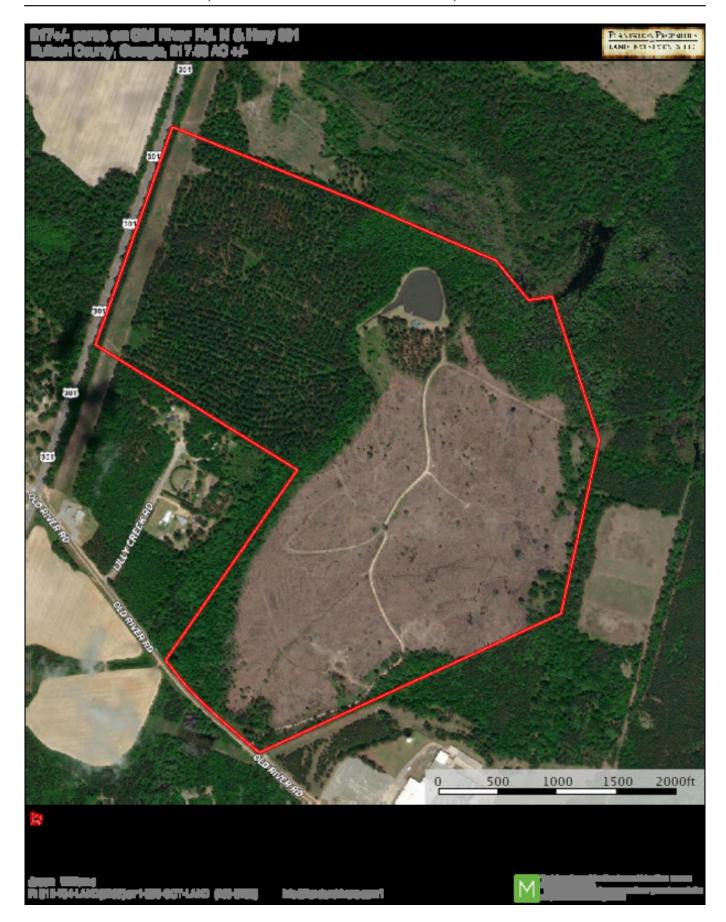

# **Aerial Map**

Page 3 of 5

## **Thompson Pond**

 $217\pm$  acres of land located approximately 6.5 miles north of Statesboro, GA with frontage on Hwy 301 and Old River Rd North in Bulloch County. If you are looking for an investment and recreational tract then this is a must see! The property features a 1,848 sq ft mobile home with screen porch overlooking the 2.5 acre pond with a wood dock, an 864sq ft shelter with a 432 sq ft side shelter,  $70\pm$  acres of 30 year old planted pines &  $95\pm$  acres of  $2\pm$  year old planted pines. This property would make a great hunting tract and weekend getaway! Located between Statesboro and Sylvania only 1 hour from Savannah and 1.5 hours from Augusta. Call Jason Williams today to schedule a tour (912) 764-5263