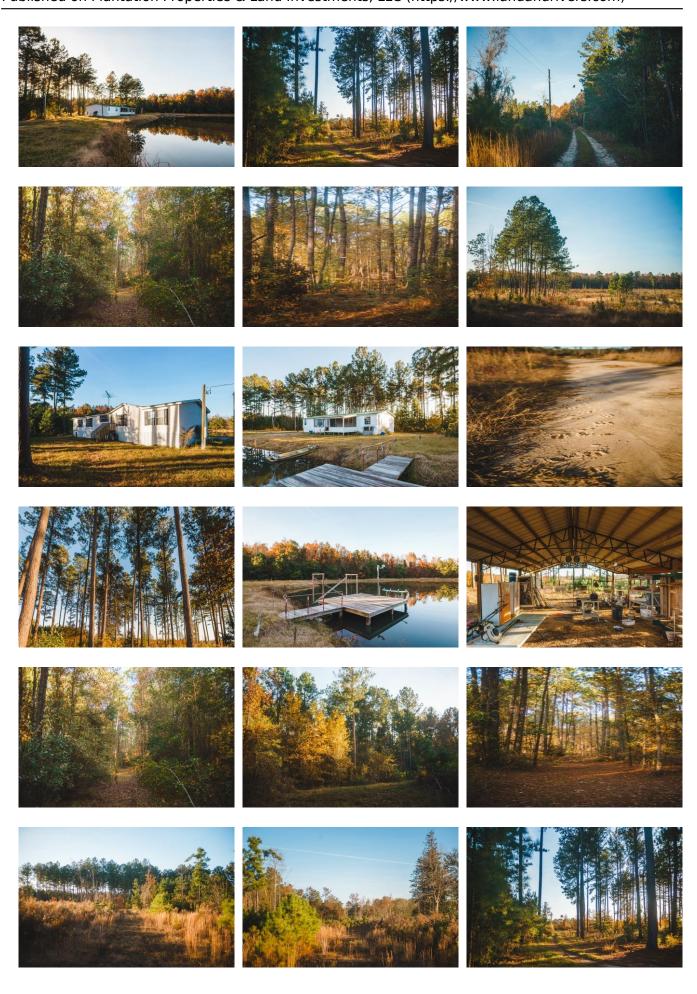

## **Thompson Pond**

 $217\pm$  acres of land located approximately 6.5 miles north of Statesboro, GA with frontage on Hwy 301 and Old River Rd North in Bulloch County. If you are looking for an investment and recreational tract then this is a must see! The property features a 1,848 sq ft mobile home with screen porch overlooking the 2.5 acre pond with a wood dock, an 864sq ft shelter with a 432 sq ft side shelter,  $70\pm$  acres of 30 year old planted pines &  $95\pm$  acres of  $2\pm$  year old planted pines. This property would make a great hunting tract and weekend getaway! Located between Statesboro and Sylvania only 1 hour from Savannah and 1.5 hours from Augusta. Call Jason Williams today to schedule a tour (912) 764-5263