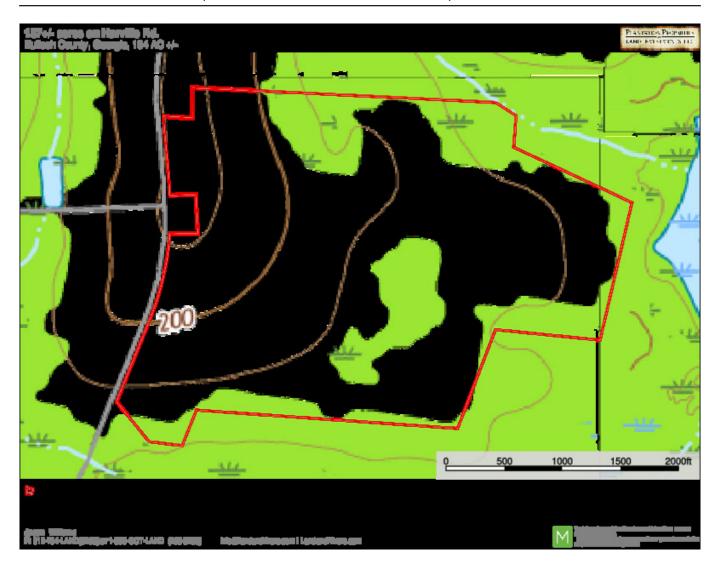

# PLANTATION PROPERTIES LAND INVESTMENTS, LLC

#### **Harville Road**

PRICE REDUCED!!!!! 157± acres of prime residential development land locatedonly minutes from GSU campus, downtown Statesboro and Interstate 16! Property has paved road frontage and features cultivated land surrounded by natural hardwoods and pines. Property can be divided. See map for details. Call Jason Williams today (912)764-LAND(5263)



Price: \$0

Property Type: Land

Status: Sold

Street/Address: Harville Rd

City: Statesboro State: Georgia Zip code: 30458 County: bulloch Acreage: 157

**Per Acre Price:** \$11,000.00

Phone Number: 912.764.LAND(5263)
Email: info@LandandRivers.com
Google Maps link: View Larger Map



# **Location Map**



## Soil Map



### Торо Мар



### **Divided Aerial**



Source URL: <a href="https://www.landandrivers.com/property/harville-road">https://www.landandrivers.com/property/harville-road</a>