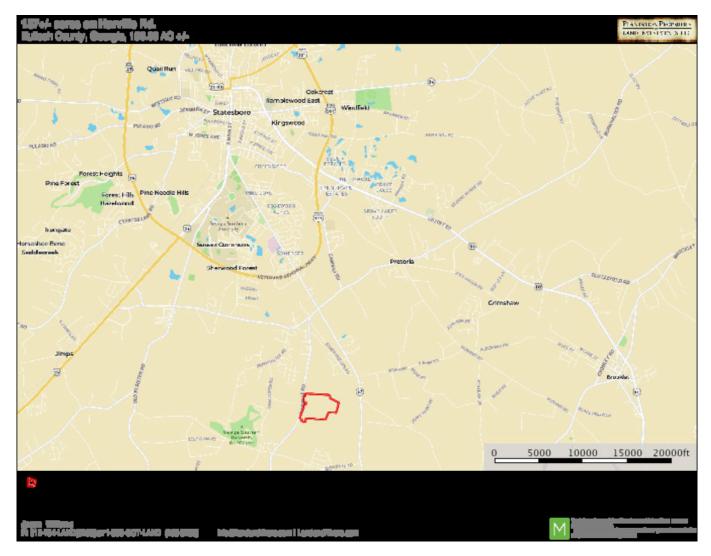

# PLANTATION PROPERTIES LAND INVESTMENTS, LLC

#### **Harville Road**

PRICE REDUCED!!!!! 157± acres of prime residential development land locatedonly minutes from GSU campus, downtown Statesboro and Interstate 16! Property has paved road frontage and features cultivated land surrounded by natural hardwoods and pines. Property can be divided. See map for details. Call Jason Williams today (912)764-LAND(5263)



Price: \$0

Property Type: Land

Status: Sold

Street/Address: Harville Rd

City: Statesboro State: Georgia Zip code: 30458 County: bulloch Acreage: 157

**Per Acre Price:** \$11,000.00

Phone Number: 912.764.LAND(5263)
Email: info@LandandRivers.com
Google Maps link: View Larger Map



# **Location Map**



## Soil Map



### Торо Мар



### **Divided Aerial**



Source URL: <a href="https://www.landandrivers.com/property/harville-road">https://www.landandrivers.com/property/harville-road</a>