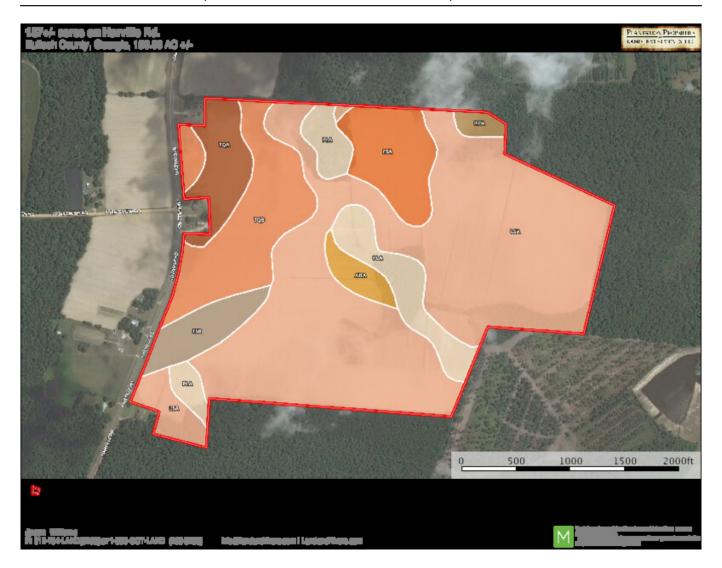

# PLANTATION PROPERTIES LAND INVESTMENTS, LLC

#### **Harville Road**

PRICE REDUCED!!!!! 157± acres of prime residential development land locatedonly minutes from GSU campus, downtown Statesboro and Interstate 16! Property has paved road frontage and features cultivated land surrounded by natural hardwoods and pines. Property can be divided. See map for details. Call Jason Williams today (912)764-LAND(5263)



Price: \$0

Property Type: Land

Status: Sold

Street/Address: Harville Rd

City: Statesboro State: Georgia Zip code: 30458 County: bulloch Acreage: 157

**Per Acre Price:** \$11,000.00

Phone Number: 912.764.LAND(5263)
Email: info@LandandRivers.com
Google Maps link: View Larger Map



# **Location Map**



## Soil Map



### Торо Мар



### **Divided Aerial**



Source URL: <a href="https://www.landandrivers.com/property/harville-road">https://www.landandrivers.com/property/harville-road</a>