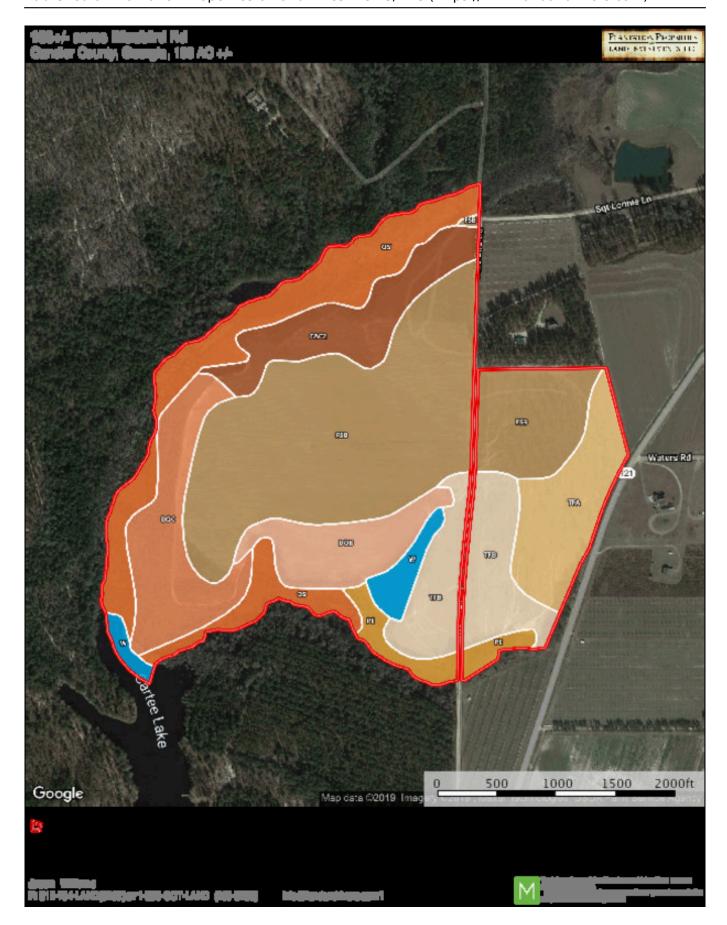

atus: Sold Street/Address: Bluebird Rd. & Hwy 121 City: Metter State: Georgia Zip code: 30439 County: candler Acreage: 188 Per Acre Price: \$0.00 Phone Number: 912.764.LAND(5263) Email: info@LandandRivers.com Google Maps link: View Larger Map





































Aerial map

#### **Bluebird Farm** Published on Plantation Properties & Land Investments, LLC (https://www.landandrivers.com)



### Торо тар

### **Bluebird Farm**

Published on Plantation Properties & Land Investments, LLC (https://www.landandrivers.com)



# Location map

### **Bluebird Farm** Published on Plantation Properties & Land Investments, LLC (https://www.landandrivers.com)



## Soil map

#### **Bluebird Farm** Published on Plantation Properties & Land Investments, LLC (https://www.landandrivers.com)



Source URL: <u>https://www.landandrivers.com/property/bluebird-farm</u>