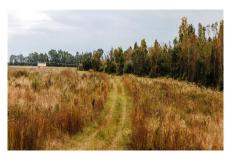

### **Bluebird Farm**

Bluebird Farm has it all; irrigated farmland, planted pines, a pond and natural hardwood areas. The property is 188± acres north of Metter, GA with frontage on both sides of Bluebird Rd. and frontage on Highway 121. It consists of 129± acres of cultivated farmland with 105± under irrigation, a 4± acre pond, 15± acres 8-9 year old pine plantation and the remainder of the property is natural hardwoods. There is also a 6-tower Valley pivot that is approximately 6 years old and a 6" well that pumps in the pond. Just a 25 minute drive to downtown Statesboro and an hour from Savannah, GA. This farm would be a great investment opportunity for any buyer. Make it your new farm, future home site or venture property! Call Jason Williams today to view this property 912.764.LAND(5263)