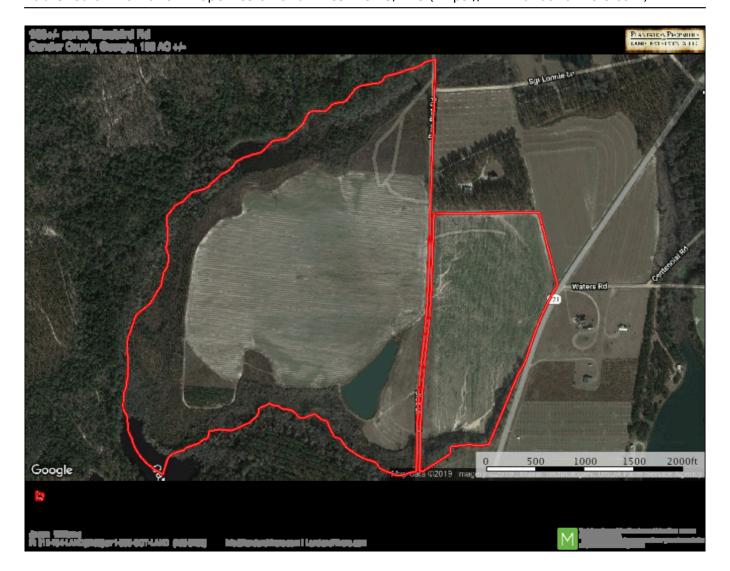

ey pivot that is approximately 6 years old and a 6" well that pumps in the pond. Just a 25 minute drive to downtown Statesboro and an hour from Savannah, GA. This farm would be a great investment opportunity for any buyer. Make it your new farm, future home site or venture property! Call Jason Williams today to view this property 912.764.LAND(5263)



Price: \$600,441 Property Type: Land Status: Sold Street/Address: Bluebird Rd. & Hwy 121 City: Metter State: Georgia Zip code: 30439 County: candler Acreage: 188 Per Acre Price: \$0.00 Phone Number: 912.764.LAND(5263) Email: info@LandandRivers.com Google Maps link: View Larger Map





































Aerial map

#### **Bluebird Farm** Published on Plantation Properties & Land Investments, LLC (https://www.landandrivers.com)



### Торо тар

### **Bluebird Farm**

Published on Plantation Properties & Land Investments, LLC (https://www.landandrivers.com)



# Location map

### **Bluebird Farm** Published on Plantation Properties & Land Investments, LLC (https://www.landandrivers.com)



## Soil map

#### **Bluebird Farm** Published on Plantation Properties & Land Investments, LLC (https://www.landandrivers.com)



Source URL: <u>https://www.landandrivers.com/property/bluebird-farm</u>