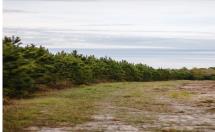

### **Bluebird Farm**

Bluebird Farm has it all; irrigated farmland, planted pines, a pond and natural hardwood areas. The property is 188± acres north of Metter, GA with frontage on both sides of Bluebird Rd. and frontage on Highway 121. It consists of 129± acres of cultivated farmland with 105± under irrigation, a 4± acre pond, 15± acres 8-9 year old pine plantation and the remainder of the property is natural hardwoods. There is also a 6-tower Valley pivot that is approximately 6 years old and a 6" well that pumps in the pond. Just a 25 minute drive to downtown Statesboro and an hour from Savannah, GA. This farm would be a great investment opportunity for any buyer. Make it your new farm, future home site or venture property! Call Jason Williams today to view this property 912.764.LAND(5263)