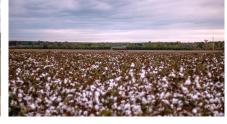

### **Bluebird Farm**

Bluebird Farm has it all; irrigated farmland, planted pines, a pond and natural hardwood areas. The property is 188± acres north of Metter, GA with frontage on both sides of Bluebird Rd. and frontage on Highway 121. It consists of 129± acres of cultivated farmland with 105± under irrigation, a 4± acre pond, 15± acres 8-9 year old pine plantation and the remainder of the property is natural hardwoods. There is also a 6-tower Valley pivot that is approximately 6 years old and a 6" well that pumps in the pond. Just a 25 minute drive to downtown Statesboro and an hour from Savannah, GA. This farm would be a great investment opportunity for any buyer. Make it your new farm, future home site or venture property! Call Jason Williams today to view this property 912.764.LAND(5263)