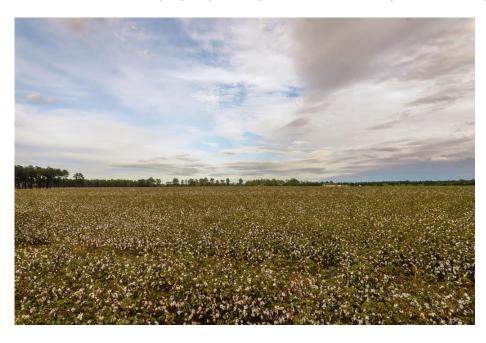

### **Bluebird Farm**

Bluebird Farm has it all; irrigated farmland, planted pines, a pond and natural hardwood areas. The property is 188± acres north of Metter, GA with frontage on both sides of Bluebird Rd. and frontage on Highway 121. It consists of 129± acres of cultivated farmland with 105± under irrigation, a 4± acre pond, 15± acres 8-9 year old pine plantation and the remainder of the property is natural hardwoods. There is also a 6-tower Valley pivot that is approximately 6 years old and a 6" well that pumps in the pond. Just a 25 minute drive to downtown Statesboro and an hour from Savannah, GA. This farm would be a great investment opportunity for any buyer. Make it your new farm, future home site or venture property! Call Jason Williams today to view this property 912.764.LAND(5263)