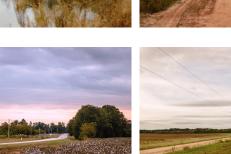

### **Bluebird Farm**

Bluebird Farm has it all; irrigated farmland, planted pines, a pond and natural hardwood areas. The property is 188± acres north of Metter, GA with frontage on both sides of Bluebird Rd. and frontage on Highway 121. It consists of 129± acres of cultivated farmland with 105± under irrigation, a 4± acre pond, 15± acres 8-9 year old pine plantation and the remainder of the property is natural hardwoods. There is also a 6-tower Valley pivot that is approximately 6 years old and a 6" well that pumps in the pond. Just a 25 minute drive to downtown Statesboro and an hour from Savannah, GA. This farm would be a great investment opportunity for any buyer. Make it your new farm, future home site or venture property! Call Jason Williams today to view this property 912.764.LAND(5263)