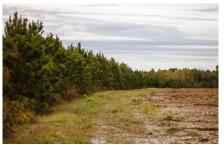

### **Bluebird Farm**

Bluebird Farm has it all; irrigated farmland, planted pines, a pond and natural hardwood areas. The property is 188± acres north of Metter, GA with frontage on both sides of Bluebird Rd. and frontage on Highway 121. It consists of 129± acres of cultivated farmland with 105± under irrigation, a 4± acre pond, 15± acres 8-9 year old pine plantation and the remainder of the property is natural hardwoods. There is also a 6-tower Valley pivot that is approximately 6 years old and a 6" well that pumps in the pond. Just a 25 minute drive to downtown Statesboro and an hour from Savannah, GA. This farm would be a great investment opportunity for any buyer. Make it your new farm, future home site or venture property! Call Jason Williams today to view this property 912.764.LAND(5263)