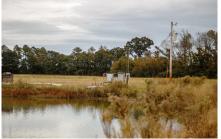

### **Bluebird Farm**

Bluebird Farm has it all; irrigated farmland, planted pines, a pond and natural hardwood areas. The property is 188± acres north of Metter, GA with frontage on both sides of Bluebird Rd. and frontage on Highway 121. It consists of 129± acres of cultivated farmland with 105± under irrigation, a 4± acre pond, 15± acres 8-9 year old pine plantation and the remainder of the property is natural hardwoods. There is also a 6-tower Valley pivot that is approximately 6 years old and a 6" well that pumps in the pond. Just a 25 minute drive to downtown Statesboro and an hour from Savannah, GA. This farm would be a great investment opportunity for any buyer. Make it your new farm, future home site or venture property! Call Jason Williams today to view this property 912.764.LAND(5263)