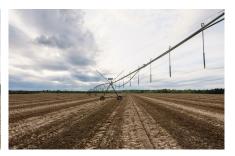

### **Bluebird Farm**

Bluebird Farm has it all; irrigated farmland, planted pines, a pond and natural hardwood areas. The property is 188± acres north of Metter, GA with frontage on both sides of Bluebird Rd. and frontage on Highway 121. It consists of 129± acres of cultivated farmland with 105± under irrigation, a 4± acre pond, 15± acres 8-9 year old pine plantation and the remainder of the property is natural hardwoods. There is also a 6-tower Valley pivot that is approximately 6 years old and a 6" well that pumps in the pond. Just a 25 minute drive to downtown Statesboro and an hour from Savannah, GA. This farm would be a great investment opportunity for any buyer. Make it your new farm, future home site or venture property! Call Jason Williams today to view this property 912.764.LAND(5263)