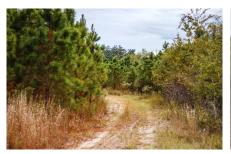

### **Bluebird Farm**

Bluebird Farm has it all; irrigated farmland, planted pines, a pond and natural hardwood areas. The property is 188± acres north of Metter, GA with frontage on both sides of Bluebird Rd. and frontage on Highway 121. It consists of 129± acres of cultivated farmland with 105± under irrigation, a 4± acre pond, 15± acres 8-9 year old pine plantation and the remainder of the property is natural hardwoods. There is also a 6-tower Valley pivot that is approximately 6 years old and a 6" well that pumps in the pond. Just a 25 minute drive to downtown Statesboro and an hour from Savannah, GA. This farm would be a great investment opportunity for any buyer. Make it your new farm, future home site or venture property! Call Jason Williams today to view this property 912.764.LAND(5263)