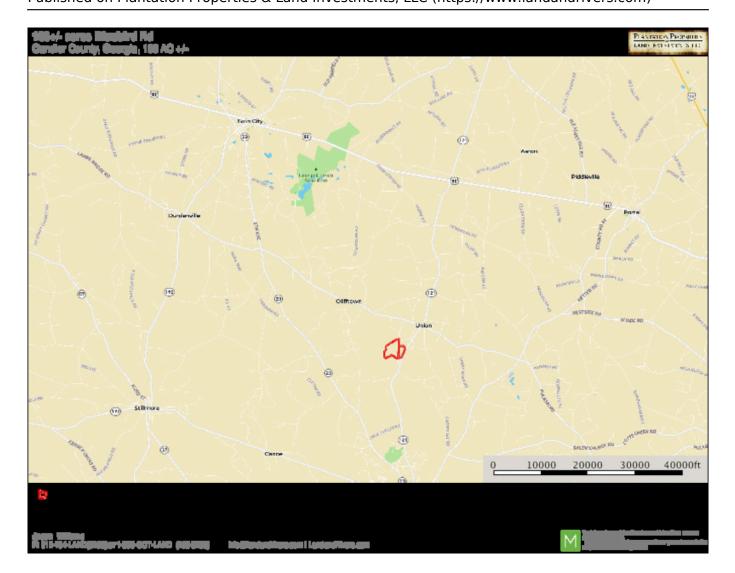

or venture property! Call Jason Williams today to view this property 912.764.LAND(5263)



Price: \$600,441 Property Type: Land Status: Sold Street/Address: Bluebird Rd. & Hwy 121 City: Metter State: Georgia Zip code: 30439 County: candler Acreage: 188 Per Acre Price: \$0.00 Phone Number: 912.764.LAND(5263) Email: info@LandandRivers.com Google Maps link: View Larger Map





































Aerial map

#### **Bluebird Farm** Published on Plantation Properties & Land Investments, LLC (https://www.landandrivers.com)



### Торо тар

### **Bluebird Farm**

Published on Plantation Properties & Land Investments, LLC (https://www.landandrivers.com)



# Location map

### **Bluebird Farm** Published on Plantation Properties & Land Investments, LLC (https://www.landandrivers.com)



## Soil map

#### **Bluebird Farm** Published on Plantation Properties & Land Investments, LLC (https://www.landandrivers.com)



Source URL: <u>https://www.landandrivers.com/property/bluebird-farm</u>