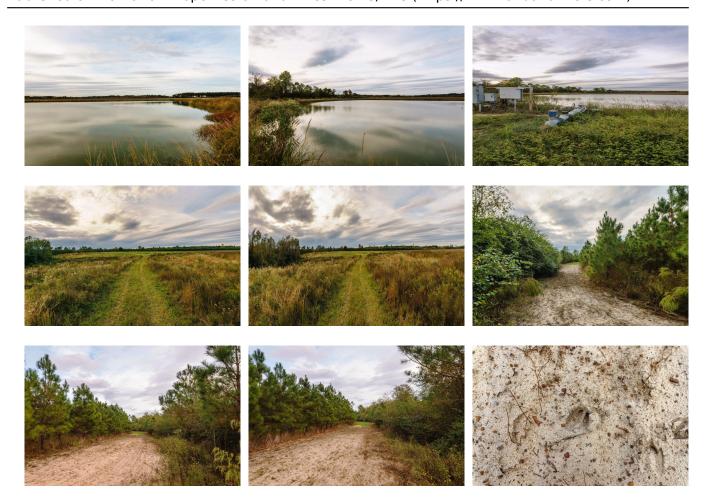

### **Bluebird Farm**

Bluebird Farm has it all; irrigated farmland, planted pines, a pond and natural hardwood areas. The property is 188± acres north of Metter, GA with frontage on both sides of Bluebird Rd. and frontage on Highway 121. It consists of 129± acres of cultivated farmland with 105± under irrigation, a 4± acre pond, 15± acres 8-9 year old pine plantation and the remainder of the property is natural hardwoods. There is also a 6-tower Valley pivot that is approximately 6 years old and a 6" well that pumps in the pond. Just a 25 minute drive to downtown Statesboro and an hour from Savannah, GA. This farm would be a great investment opportunity for any buyer. Make it your new farm, future home site or venture property! Call Jason Williams today to view this property 912.764.LAND(5263)