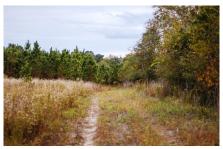

### **Bluebird Farm**

Bluebird Farm has it all; irrigated farmland, planted pines, a pond and natural hardwood areas. The property is 188± acres north of Metter, GA with frontage on both sides of Bluebird Rd. and frontage on Highway 121. It consists of 129± acres of cultivated farmland with 105± under irrigation, a 4± acre pond, 15± acres 8-9 year old pine plantation and the remainder of the property is natural hardwoods. There is also a 6-tower Valley pivot that is approximately 6 years old and a 6" well that pumps in the pond. Just a 25 minute drive to downtown Statesboro and an hour from Savannah, GA. This farm would be a great investment opportunity for any buyer. Make it your new farm, future home site or venture property! Call Jason Williams today to view this property 912.764.LAND(5263)