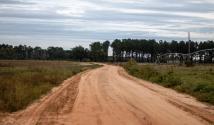

### **Bluebird Farm**

Bluebird Farm has it all; irrigated farmland, planted pines, a pond and natural hardwood areas. The property is 188± acres north of Metter, GA with frontage on both sides of Bluebird Rd. and frontage on Highway 121. It consists of 129± acres of cultivated farmland with 105± under irrigation, a 4± acre pond, 15± acres 8-9 year old pine plantation and the remainder of the property is natural hardwoods. There is also a 6-tower Valley pivot that is approximately 6 years old and a 6" well that pumps in the pond. Just a 25 minute drive to downtown Statesboro and an hour from Savannah, GA. This farm would be a great investment opportunity for any buyer. Make it your new farm, future home site or venture property! Call Jason Williams today to view this property 912.764.LAND(5263)