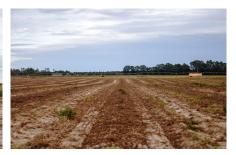

### **Bluebird Farm**

Bluebird Farm has it all; irrigated farmland, planted pines, a pond and natural hardwood areas. The property is 188± acres north of Metter, GA with frontage on both sides of Bluebird Rd. and frontage on Highway 121. It consists of 129± acres of cultivated farmland with 105± under irrigation, a 4± acre pond, 15± acres 8-9 year old pine plantation and the remainder of the property is natural hardwoods. There is also a 6-tower Valley pivot that is approximately 6 years old and a 6" well that pumps in the pond. Just a 25 minute drive to downtown Statesboro and an hour from Savannah, GA. This farm would be a great investment opportunity for any buyer. Make it your new farm, future home site or venture property! Call Jason Williams today to view this property 912.764.LAND(5263)