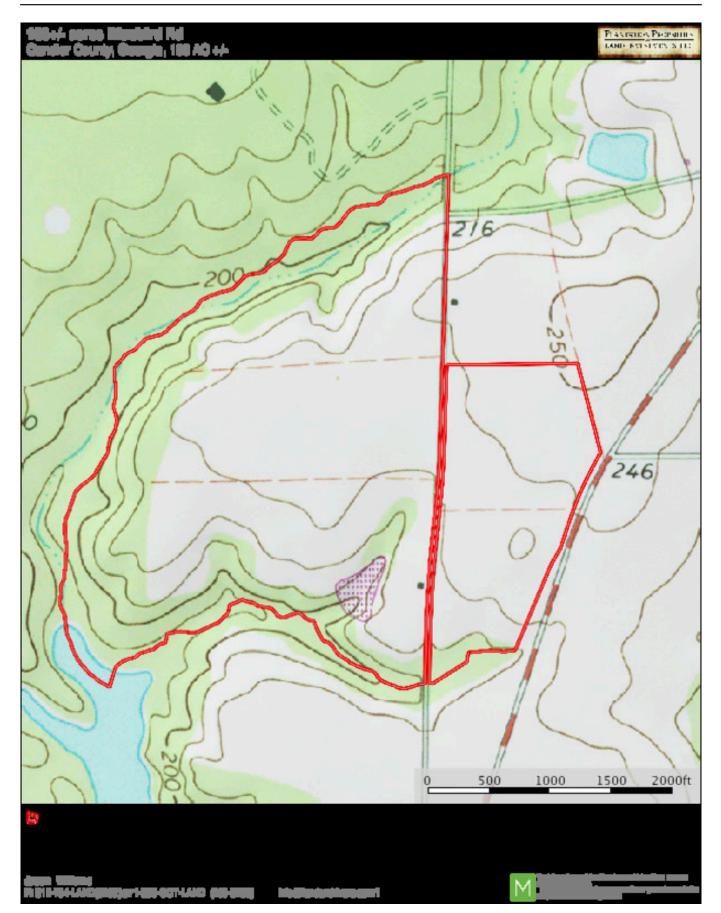

an hour from Savannah, GA. This farm would be a great investment opportunity for any buyer. Make it your new farm, future home site or venture property! Call Jason Williams today to view this property 912.764.LAND(5263)



Price: \$600,441 Property Type: Land Status: Sold Street/Address: Bluebird Rd. & Hwy 121 City: Metter State: Georgia Zip code: 30439 County: candler Acreage: 188 Per Acre Price: \$0.00 Phone Number: 912.764.LAND(5263) Email: info@LandandRivers.com Google Maps link: View Larger Map





































Aerial map

#### **Bluebird Farm** Published on Plantation Properties & Land Investments, LLC (https://www.landandrivers.com)



### Торо тар

### **Bluebird Farm**

Published on Plantation Properties & Land Investments, LLC (https://www.landandrivers.com)



# Location map

### **Bluebird Farm** Published on Plantation Properties & Land Investments, LLC (https://www.landandrivers.com)



## Soil map

#### **Bluebird Farm** Published on Plantation Properties & Land Investments, LLC (https://www.landandrivers.com)



Source URL: <u>https://www.landandrivers.com/property/bluebird-farm</u>