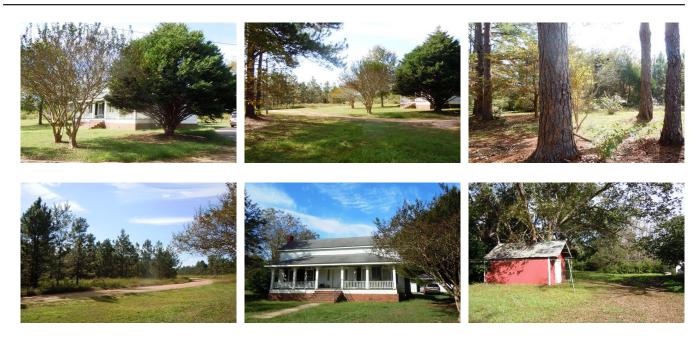

## **Holland Pines Homeplace**

Step back in time when you enter into this 1940's Southern Farmhouse on 5+/- acres of land in Bulloch County, Georgia! If you are looking for a fixer upper then this is the home for you! This 3 bedroom 2 bath home was built in the 1940's; some renovations were done in the 1970's. Located southwest of Statesboro in Register, off of Hwy 46 on Holland Road, it is just a few miles from I-16; making it convenient to Savannah. Your friends and family are sure to enjoy all this tract has to offer. If 5+/- acres is not enough, there are  $74\pm$  acres of adjoining land that is also available! Don't miss out on this unique property; call Jason Williams today to schedule a tour! (912)764.LAND(5263)