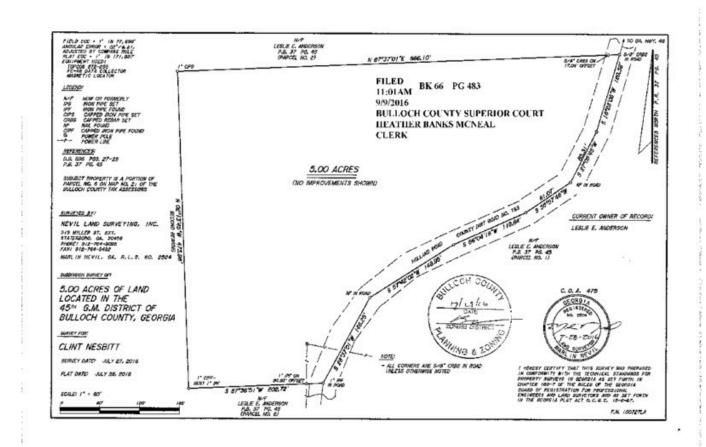

sboro in Register, off of Hwy 46 on Holland Road, it is just a few miles from I-16; making it convenient to Savannah. Your friends and family are sure to enjoy all this tract has to offer. If 5+/- acres is not enough, there are  $74\pm$  acres of adjoining land that is also available! Don't miss out on this unique property; call Jason Williams today to schedule a tour! (912)764.LAND(5263)



**Price:** \$115,000

Property Type: Residential

Status: Sold

Street/Address: 1341 Holland Rd

City: Register
State: Georgia
Zip code: 30452
County: bulloch
Acreage: 5

**Per Acre Price:** \$0.00 **Phone Number:** 

**Email:** 

Google Maps link: View Larger Map

### **Holland Pines Homeplace**

Published on Plantation Properties & Land Investments, LLC (https://www.landandrivers.com)



# **Plat**



# **Aerial map**



**Source URL:** <a href="https://www.landandrivers.com/property/holland-pines-homeplace">https://www.landandrivers.com/property/holland-pines-homeplace</a>