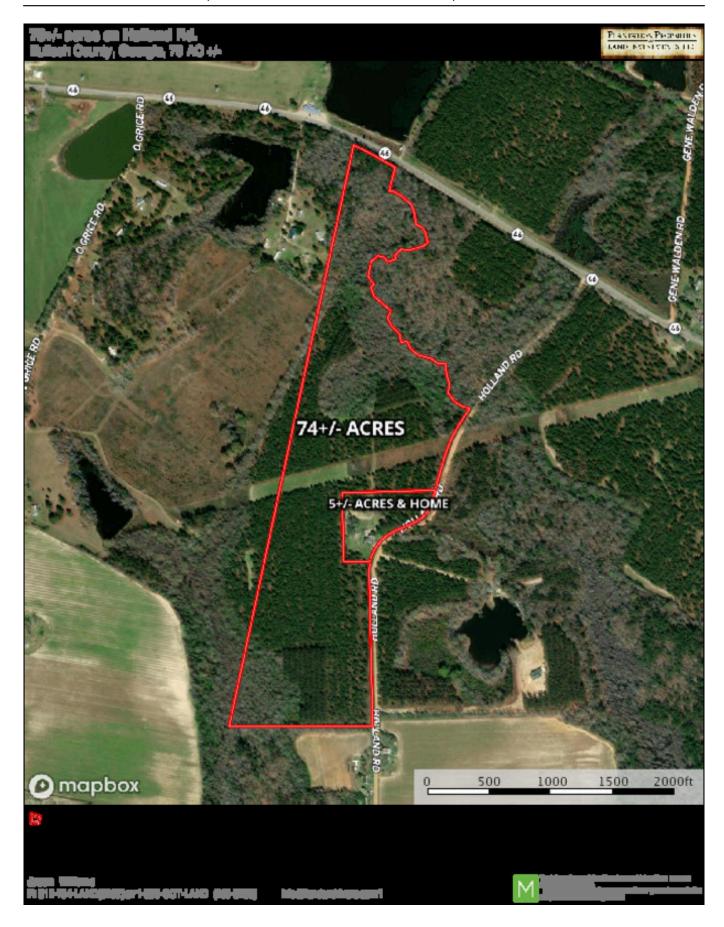

# **Aerial map**

**Source URL:** <a href="https://www.landandrivers.com/property/holland-pines-homeplace">https://www.landandrivers.com/property/holland-pines-homeplace</a>

## **Holland Pines Homeplace**

Step back in time when you enter into this 1940's Southern Farmhouse on 5+/- acres of land in Bulloch County, Georgia! If you are looking for a fixer upper then this is the home for you! This 3 bedroom 2 bath home was built in the 1940's; some renovations were done in the 1970's. Located southwest of Statesboro in Register, off of Hwy 46 on Holland Road, it is just a few miles from I-16; making it convenient to Savannah. Your friends and family are sure to enjoy all this tract has to offer. If 5+/- acres is not enough, there are  $74\pm$  acres of adjoining land that is also available! Don't miss out on this unique property; call Jason Williams today to schedule a tour! (912)764.LAND(5263)