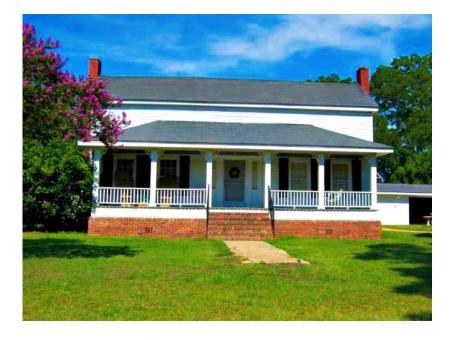

## **Holland Pines Homeplace**

Step back in time when you enter into this 1940's Southern Farmhouse on 5+/- acres of land in Bulloch County, Georgia! If you are looking for a fixer upper then this is the home for you! This 3 bedroom 2 bath home was built in the 1940's; some renovations were done in the 1970's. Located southwest of Statesboro in Register, off of Hwy 46 on Holland Road, it is just a few miles from I-16; making it convenient to Savannah. Your friends and family are sure to enjoy all this tract has to offer. If 5+/- acres is not enough, there are  $74\pm$  acres of adjoining land that is also available! Don't miss out on this unique property; call Jason Williams today to schedule a tour! (912)764.LAND(5263)