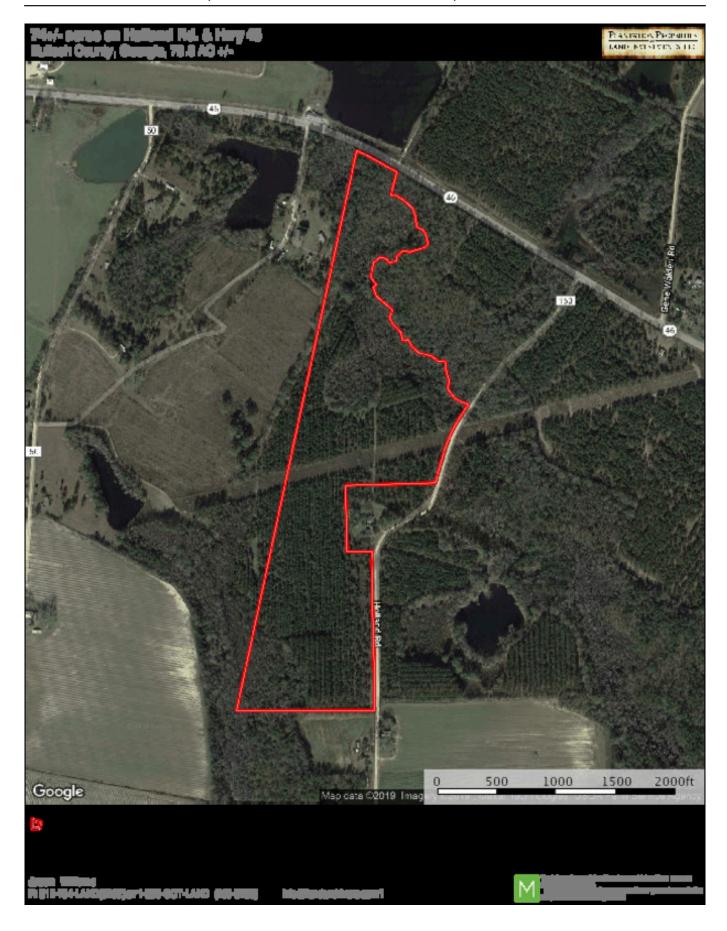

off of Hwy 46 on Holland Road, it is just a few miles from I-16; making it convenient to Savannah. This property is a true refuge for wildlife such as deer, duck, turkeys and more; and is perfect for hunting, hikes, camping or trail rides. Your friends and family are sure to enjoy all this tract has to offer. Make Holland Pines your new home site, weekend retreat or venture property....the possibilities are endless. Call Jason Williams today to set up a showing! 912.764.LAND(5263)



Price: \$260,000 Property Type: Land

Status: Sold

Street/Address: Holland Rd.

City: Register State: Georgia Zip code: 30452 County: bulloch Acreage: 74

Per Acre Price: \$0.00

Phone Number: 912.764.LAND(5263) Email: info@LandandRivers.com Google Maps link: View Larger Map



# **Aerial map**

Page 2 of 5



## **TOPO** map



## **Location map**



**Source URL:** https://www.landandrivers.com/property/holland-pines