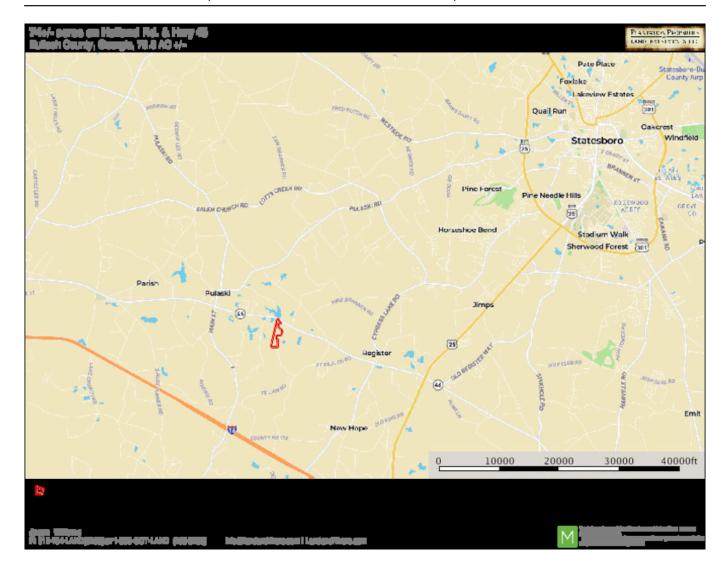

#### **Holland Pines**

PRICE REDUCED!!!!! Holland Pines is a 74± acre timber and recreational property that would also be an ideal future home site. It consists widely of wooded acreage, including 36± acres of 18 year old Longleaf pine plantation and the remainder is mixed hardwood. The straw produced from the planted pines will provide extra income for the new owner. Located southwest of Statesboro in Register, off of Hwy 46 on Holland Road, it is just a few miles from I-16; making it convenient to Savannah. This property is a true refuge for wildlife such as deer, duck, turkeys and more; and is perfect for hunting, hikes, camping or trail rides. Your friends and family are sure to enjoy all this tract has to offer. Make Holland Pines your new home site, weekend retreat or venture property....the possibilities are endless. Call Jason Williams today to set up a showing! 912.764.LAND(5263)

## **Location map**

**Source URL:** https://www.landandrivers.com/property/holland-pines