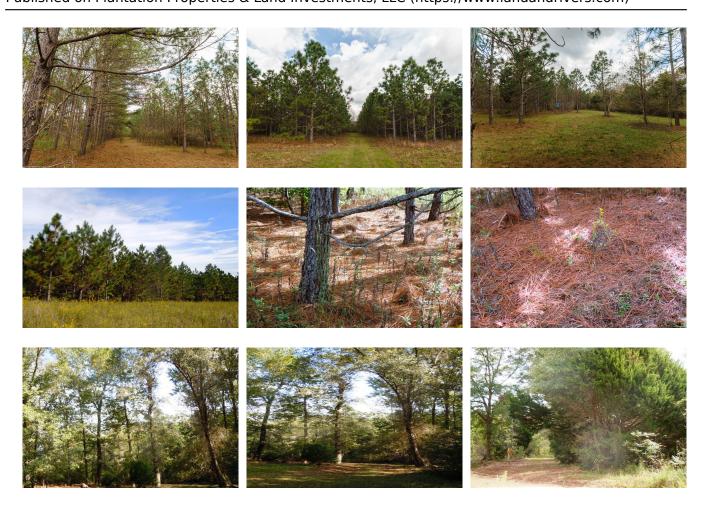

#### **Holland Pines**

PRICE REDUCED!!!!! Holland Pines is a 74± acre timber and recreational property that would also be an ideal future home site. It consists widely of wooded acreage, including 36± acres of 18 year old Longleaf pine plantation and the remainder is mixed hardwood. The straw produced from the planted pines will provide extra income for the new owner. Located southwest of Statesboro in Register, off of Hwy 46 on Holland Road, it is just a few miles from I-16; making it convenient to Savannah. This property is a true refuge for wildlife such as deer, duck, turkeys and more; and is perfect for hunting, hikes, camping or trail rides. Your friends and family are sure to enjoy all this tract has to offer. Make Holland Pines your new home site, weekend retreat or venture property....the possibilities are endless. Call Jason Williams today to set up a showing! 912.764.LAND(5263)