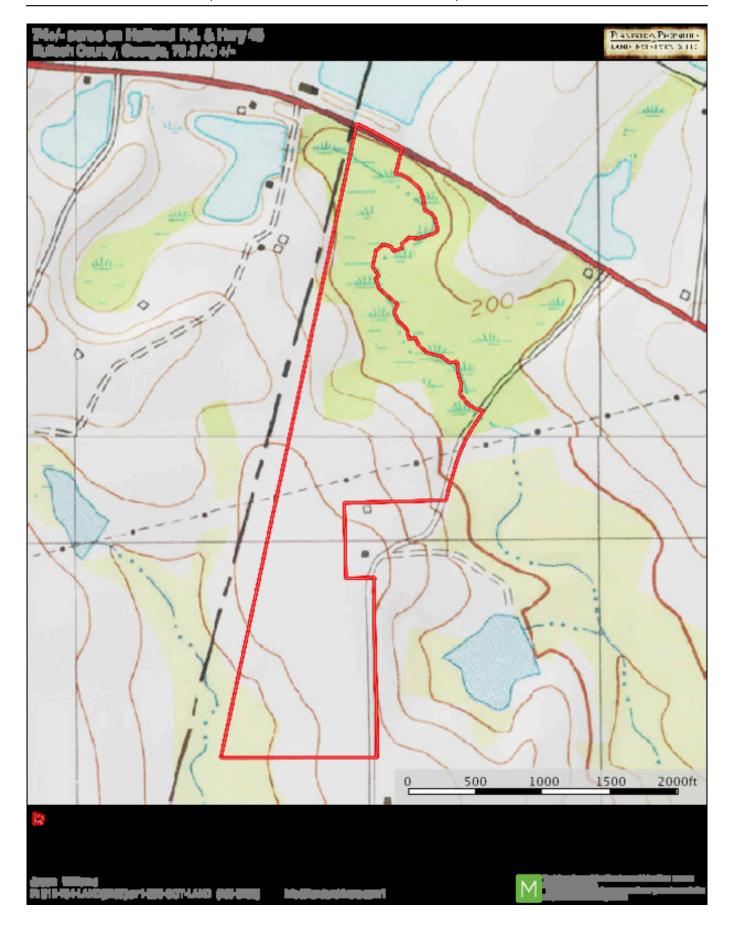

lland Road, it is just a few miles from I-16; making it convenient to Savannah. This property is a true refuge for wildlife such as deer, duck, turkeys and more; and is perfect for hunting, hikes, camping or trail rides. Your friends and family are sure to enjoy all this tract has to offer. Make Holland Pines your new home site, weekend retreat or venture property....the possibilities are endless. Call Jason Williams today to set up a showing! 912.764.LAND(5263)



Price: \$260,000 Property Type: Land

Status: Sold

Street/Address: Holland Rd.

City: Register State: Georgia Zip code: 30452 County: bulloch Acreage: 74

Per Acre Price: \$0.00

Phone Number: 912.764.LAND(5263) Email: info@LandandRivers.com Google Maps link: View Larger Map



# **Aerial map**

Page 2 of 5



## **TOPO** map



## **Location map**



**Source URL:** https://www.landandrivers.com/property/holland-pines