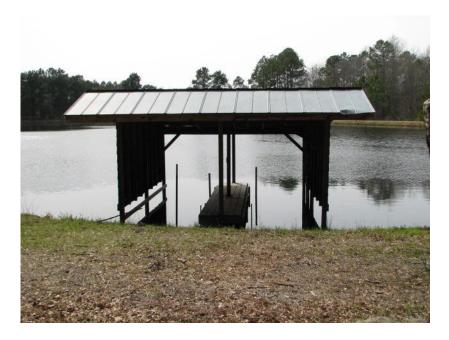

## maple hole

SOLD - 243+/- acres of land features 3 ponds, timber land, open pasutres and a good road system through out. Call Jason today for more information

Price: \$607,500 Property Type: Land

Status: Sold