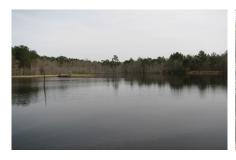

## maple hole

SOLD - 243+/- acres of land features 3 ponds, timber land, open pasutres and a good road system through out. Call Jason today for more information

Price: \$607,500 Property Type: Land

Status: Sold