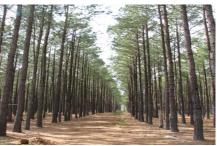

## maple hole

SOLD - 243+/- acres of land features 3 ponds, timber land, open pasutres and a good road system through out. Call Jason today for more information

Price: \$607,500 Property Type: Land

Status: Sold