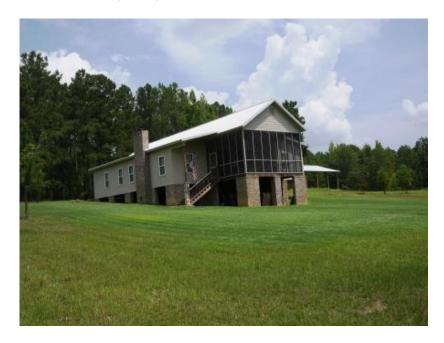

## **Turkey Hill**

Turkey Hill is a 149 acre sportsman's paradise located in Dodge County, GA. The property features a beautiful 1,260 sq ft custom home built in 2016, overlooking the 4 acre pond with a dock; and there is also a shelter to store tractors, ATVs and other equipment. There are 134 acres of merchantable timber, making this an ideal timber investment tract. The timber is made up of 110 acres of Slash and Loblolly planted pines and 24 acres of hardwood drains. With the woods for coverage and several food plots throughout the property, deer, turkey, and small game are abundant! Spend your days hunting, fishing, ATV riding or just relaxing on the porch! Call Jason Williams today to schedule a tour! 912.764. LAND(5263)