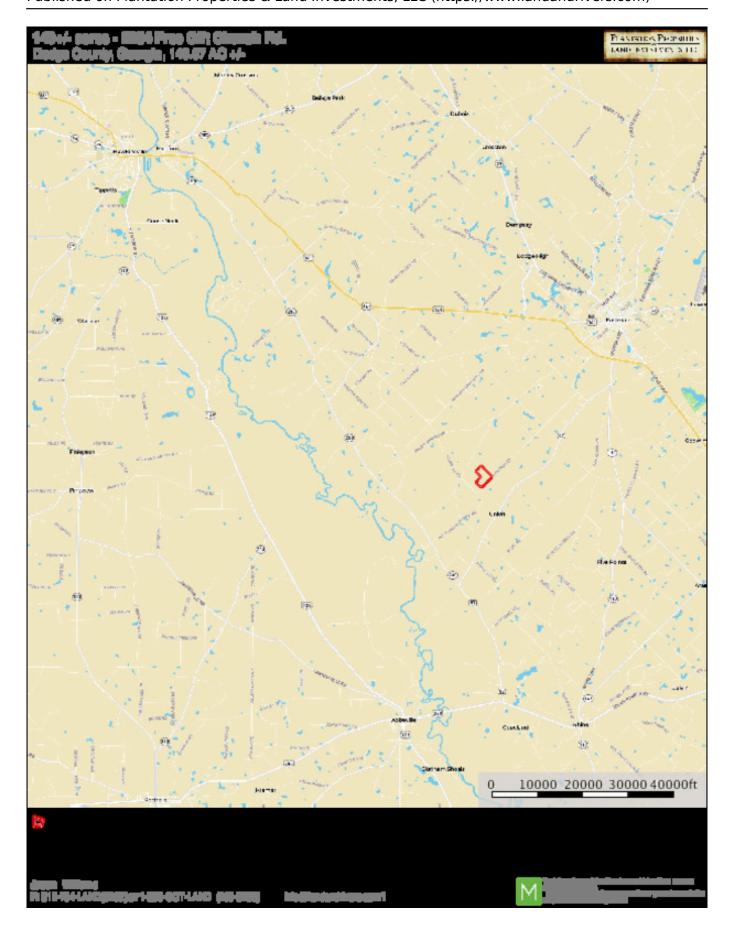

## **Location map**

Source URL: <a href="https://www.landandrivers.com/property/turkey-hill">https://www.landandrivers.com/property/turkey-hill</a>

## **Turkey Hill**

Turkey Hill is a 149 acre sportsman's paradise located in Dodge County, GA. The property features a beautiful 1,260 sq ft custom home built in 2016, overlooking the 4 acre pond with a dock; and there is also a shelter to store tractors, ATVs and other equipment. There are 134 acres of merchantable timber, making this an ideal timber investment tract. The timber is made up of 110 acres of Slash and Loblolly planted pines and 24 acres of hardwood drains. With the woods for coverage and several food plots throughout the property, deer, turkey, and small game are abundant! Spend your days hunting, fishing, ATV riding or just relaxing on the porch! Call Jason Williams today to schedule a tour! 912.764. LAND(5263)