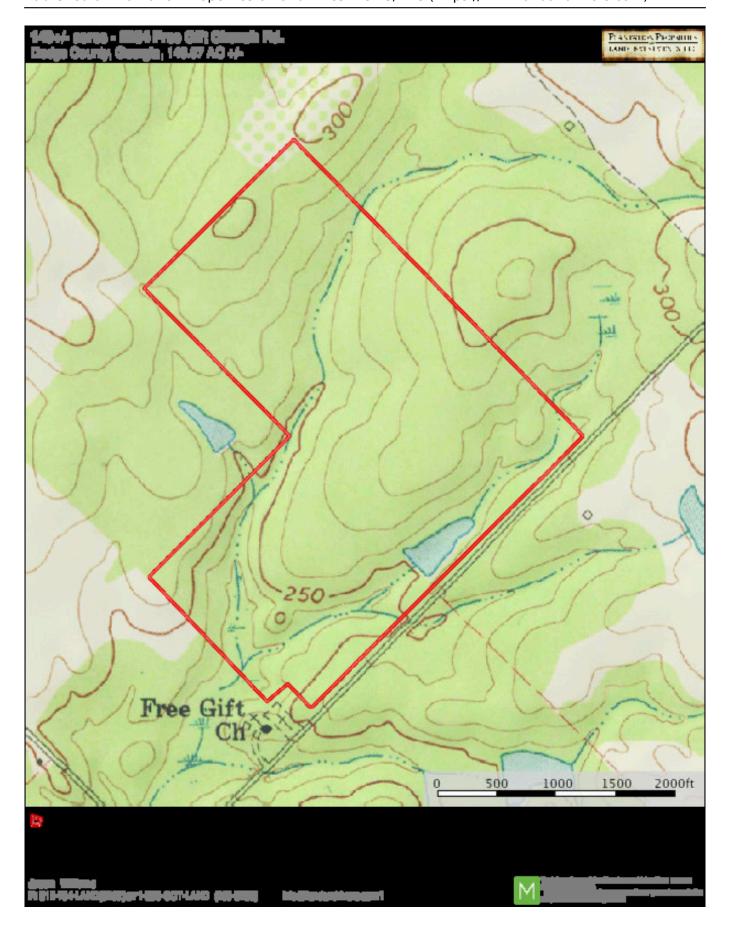

## **TOPO** map

## **Turkey Hill**

Turkey Hill is a 149 acre sportsman's paradise located in Dodge County, GA. The property features a beautiful 1,260 sq ft custom home built in 2016, overlooking the 4 acre pond with a dock; and there is also a shelter to store tractors, ATVs and other equipment. There are 134 acres of merchantable timber, making this an ideal timber investment tract. The timber is made up of 110 acres of Slash and Loblolly planted pines and 24 acres of hardwood drains. With the woods for coverage and several food plots throughout the property, deer, turkey, and small game are abundant! Spend your days hunting, fishing, ATV riding or just relaxing on the porch! Call Jason Williams today to schedule a tour! 912.764. LAND(5263)