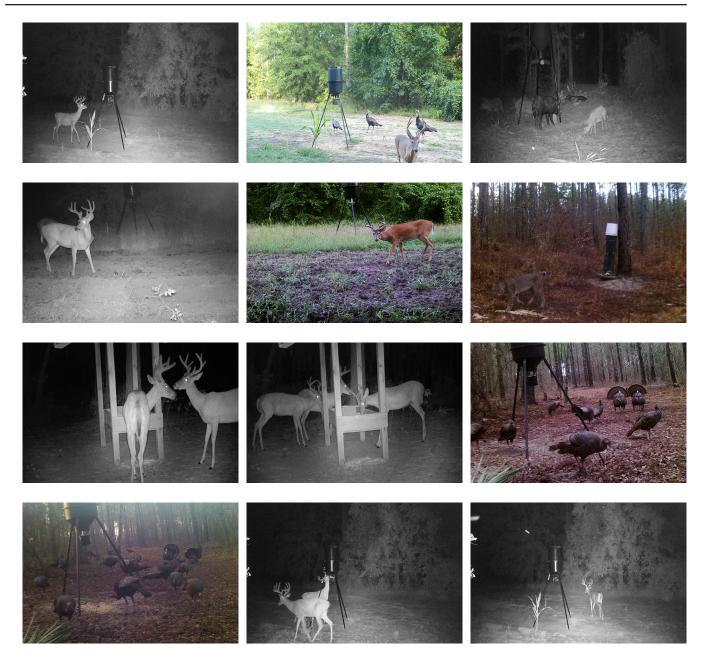

## **Turkey Hill**

Turkey Hill is a 149 acre sportsman's paradise located in Dodge County, GA. The property features a beautiful 1,260 sq ft custom home built in 2016, overlooking the 4 acre pond with a dock; and there is also a shelter to store tractors, ATVs and other equipment. There are 134 acres of merchantable timber, making this an ideal timber investment tract. The timber is made up of 110 acres of Slash and Loblolly planted pines and 24 acres of hardwood drains. With the woods for coverage and several food plots throughout the property, deer, turkey, and small game are abundant! Spend your days hunting, fishing, ATV riding or just relaxing on the porch! Call Jason Williams today to schedule a tour! 912.764. LAND(5263)