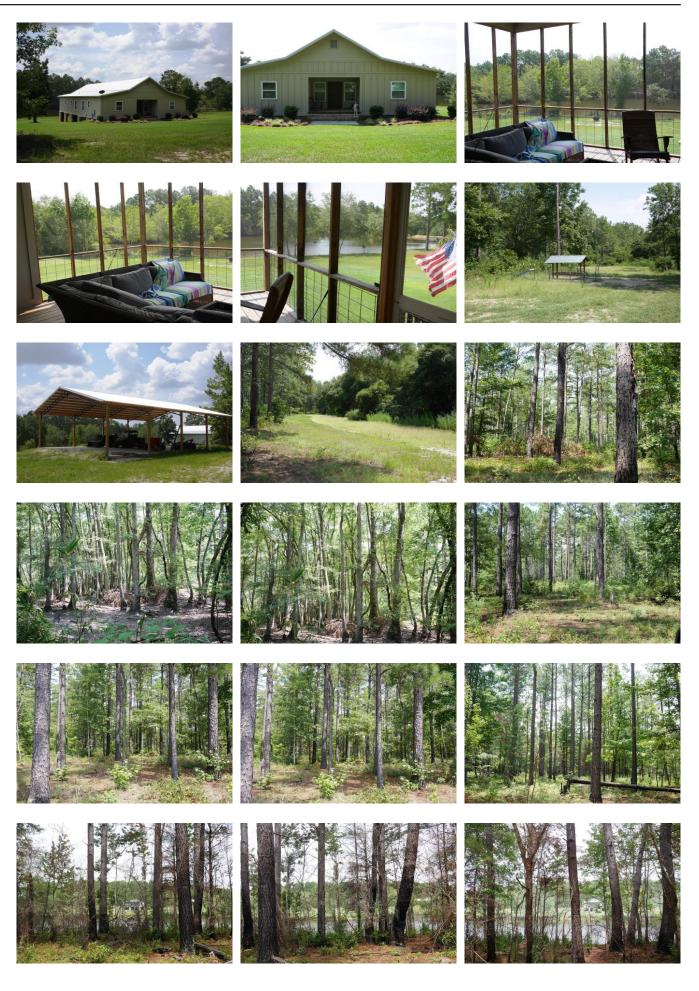

## **Turkey Hill**

Turkey Hill is a 149 acre sportsman's paradise located in Dodge County, GA. The property features a beautiful 1,260 sq ft custom home built in 2016, overlooking the 4 acre pond with a dock; and there is also a shelter to store tractors, ATVs and other equipment. There are 134 acres of merchantable timber, making this an ideal timber investment tract. The timber is made up of 110 acres of Slash and Loblolly planted pines and 24 acres of hardwood drains. With the woods for coverage and several food plots throughout the property, deer, turkey, and small game are abundant! Spend your days hunting, fishing, ATV riding or just relaxing on the porch! Call Jason Williams today to schedule a tour! 912.764. LAND(5263)