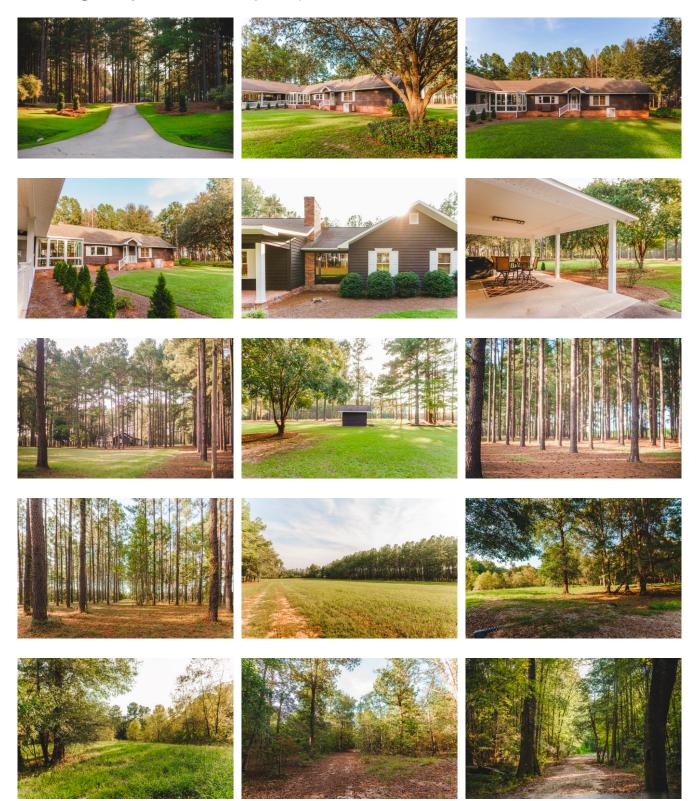

Exceptional home on 64 acres in Screven County, GA with planted pines and creek! The 2,496 sq ft home was completely remodeled in 2009 to include custom cabinetry, heart pine and pecky cypress paneling, pine flooring, cedar exterior and the custom fireplace and patio brickwork was done using Rocky Ford brick. It has a split bedroom plan with a master suite at one end and a large handicap accessible suite that could be a mother-in-law suite at the other end of the home. There are 2 bedrooms and a living area that could easily be 3rd bedroom, 3 full baths, 2 full kitchens, large breakfast area, sun room, and large living area with fireplace, 2 laundry areas and a covered carport/patio area. The property features a beautiful entrance, a large metal shop with office and half bath. The land is fully timbered with the exception of a 3 acre field that would be suitable for a dove field. There are also food plots and a small pond. The timber is made up of 21± acres of planted pine and hardwood stands. Buck Creek runs on the back of the property giving it a very diverse habitat for deer, turkey and small game. This is a must see! The home and property literally have too many features to be adequately described. Located only 30 miles from Statesboro and 60 miles from Savannah and Augusta. Call Jason Williams today to schedule a tour! 912.764.LAND(5263)