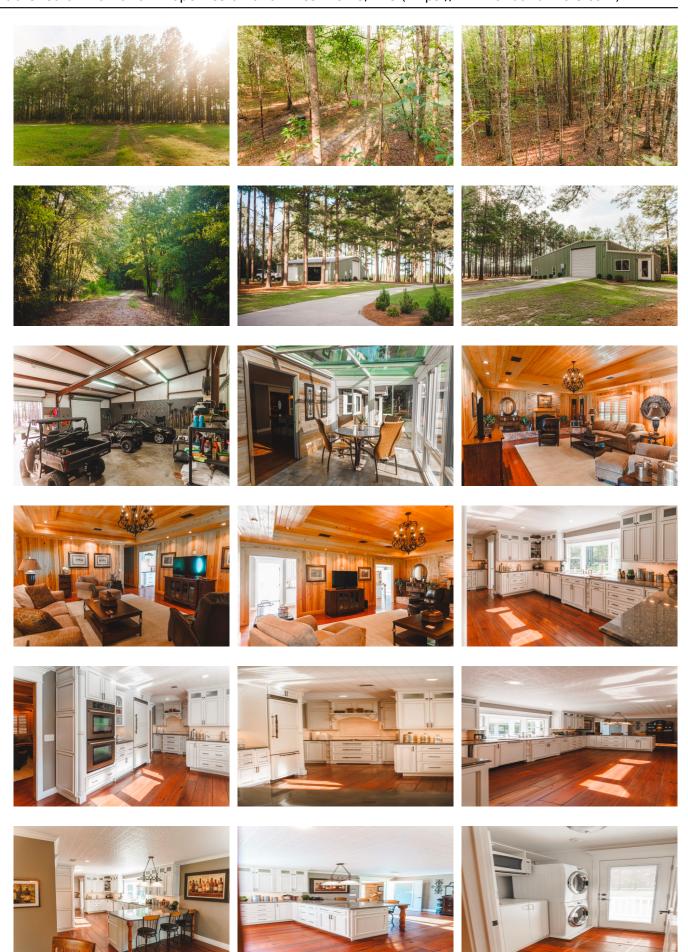

Exceptional home on 64 acres in Screven County, GA with planted pines and creek! The 2,496 sq ft home was completely remodeled in 2009 to include custom cabinetry, heart pine and pecky cypress paneling, pine flooring, cedar exterior and the custom fireplace and patio brickwork was done using Rocky Ford brick. It has a split bedroom plan with a master suite at one end and a large handicap accessible suite that could be a mother-in-law suite at the other end of the home. There are 2 bedrooms and a living area that could easily be 3rd bedroom, 3 full baths, 2 full kitchens, large breakfast area, sun room, and large living area with fireplace, 2 laundry areas and a covered carport/patio area. The property features a beautiful entrance, a large metal shop with office and half bath. The land is fully timbered with the exception of a 3 acre field that would be suitable for a dove field. There are also food plots and a small pond. The timber is made up of 21± acres of planted pine and hardwood stands. Buck Creek runs on the back of the property giving it a very diverse habitat for deer, turkey and small game. This is a must see! The home and property literally have too many features to be adequately described. Located only 30 miles from Statesboro and 60 miles from Savannah and Augusta. Call Jason Williams today to schedule a tour! 912.764.LAND(5263)