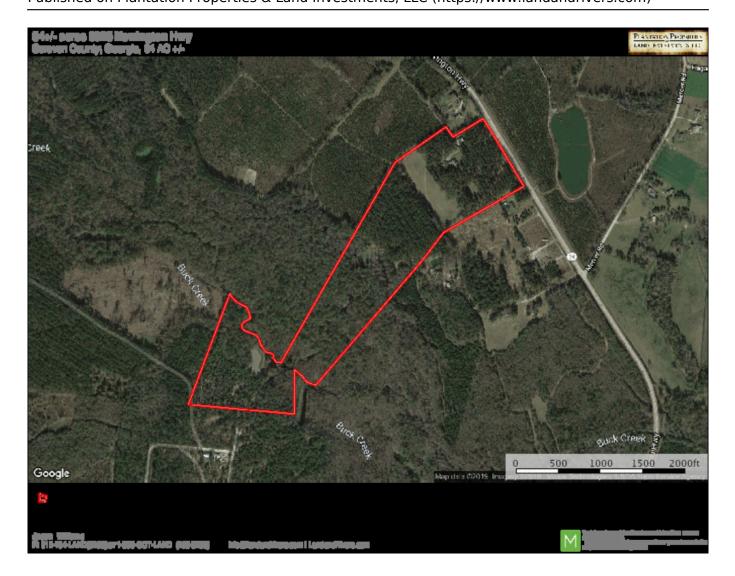

Aerial map

Exceptional home on 64 acres in Screven County, GA with planted pines and creek! The 2,496 sq ft home was completely remodeled in 2009 to include custom cabinetry, heart pine and pecky cypress paneling, pine flooring, cedar exterior and the custom fireplace and patio brickwork was done using Rocky Ford brick. It has a split bedroom plan with a master suite at one end and a large handicap accessible suite that could be a mother-in-law suite at the other end of the home. There are 2 bedrooms and a living area that could easily be 3rd bedroom, 3 full baths, 2 full kitchens, large breakfast area, sun room, and large living area with fireplace, 2 laundry areas and a covered carport/patio area. The property features a beautiful entrance, a large metal shop with office and half bath. The land is fully timbered with the exception of a 3 acre field that would be suitable for a dove field. There are also food plots and a small pond. The timber is made up of 21± acres of planted pine and hardwood stands. Buck Creek runs on the back of the property giving it a very diverse habitat for deer, turkey and small game. This is a must see! The home and property literally have too many features to be adequately described. Located only 30 miles from Statesboro and 60 miles from Savannah and Augusta. Call Jason Williams today to schedule a tour! 912.764.LAND(5263)