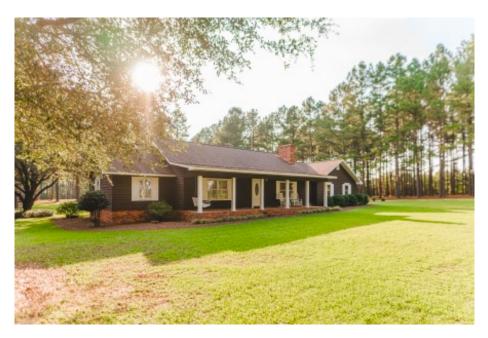

Exceptional home on 64 acres in Screven County, GA with planted pines and creek! The 2,496 sq ft home was completely remodeled in 2009 to include custom cabinetry, heart pine and pecky cypress paneling, pine flooring, cedar exterior and the custom fireplace and patio brickwork was done using Rocky Ford brick. It has a split bedroom plan with a master suite at one end and a large handicap accessible suite that could be a mother-in-law suite at the other end of the home. There are 2 bedrooms and a living area that could easily be 3rd bedroom, 3 full baths, 2 full kitchens, large breakfast area, sun room, and large living area with fireplace, 2 laundry areas and a covered carport/patio area. The property features a beautiful entrance, a large metal shop with office and half bath. The land is fully timbered with the exception of a 3 acre field that would be suitable for a dove field. There are also food plots and a small pond. The timber is made up of 21± acres of planted pine and hardwood stands. Buck Creek runs on the back of the property giving it a very diverse habitat for deer, turkey and small game. This is a must see! The home and property literally have too many features to be adequately described. Located only 30 miles from Statesboro and 60 miles from Savannah and Augusta. Call Jason Williams today to schedule a tour! 912.764.LAND(5263)

Price: \$449,500 Property Type: Residential Status: Sold Street/Address: 3826 Newington Hwy City: Sylvania State: Georgia Zip code: 30467 County: screven Acreage: 64 Per Acre Price: \$0.00 Phone Number: 912.764.LAND(5263) Email: info@landandrivers.com Google Maps link: View Larger Map