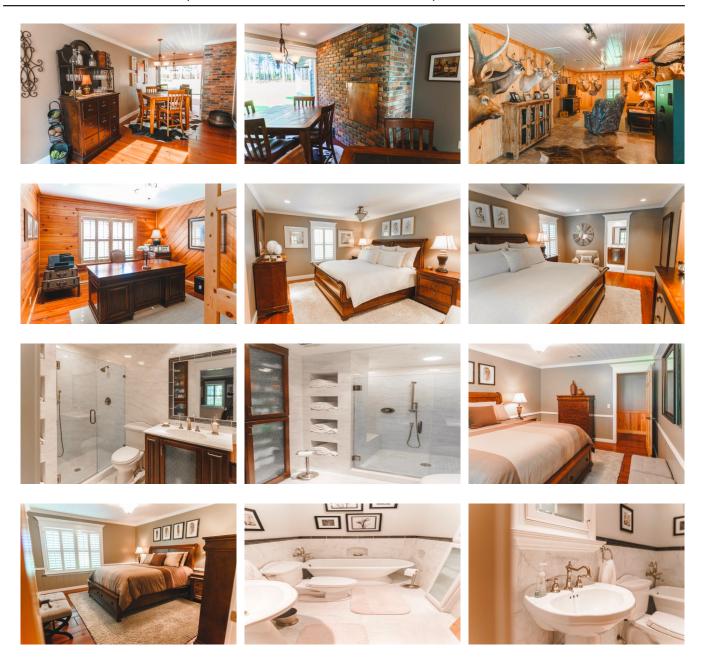

Exceptional home on 64 acres in Screven County, GA with planted pines and creek! The 2,496 sq ft home was completely remodeled in 2009 to include custom cabinetry, heart pine and pecky cypress paneling, pine flooring, cedar exterior and the custom fireplace and patio brickwork was done using Rocky Ford brick. It has a split bedroom plan with a master suite at one end and a large handicap accessible suite that could be a mother-in-law suite at the other end of the home. There are 2 bedrooms and a living area that could easily be 3rd bedroom, 3 full baths, 2 full kitchens, large breakfast area, sun room, and large living area with fireplace, 2 laundry areas and a covered carport/patio area. The property features a beautiful entrance, a large metal shop with office and half bath. The land is fully timbered with the exception of a 3 acre field that would be suitable for a dove field. There are also food plots and a small pond. The timber is made up of 21± acres of planted pine and hardwood stands. Buck Creek runs on the back of the property giving it a very diverse habitat for deer, turkey and small game. This is a must see! The home and property literally have too many features to be adequately described. Located only 30 miles from Statesboro and 60 miles from Savannah and Augusta. Call Jason Williams today to schedule a tour! 912.764.LAND(5263)