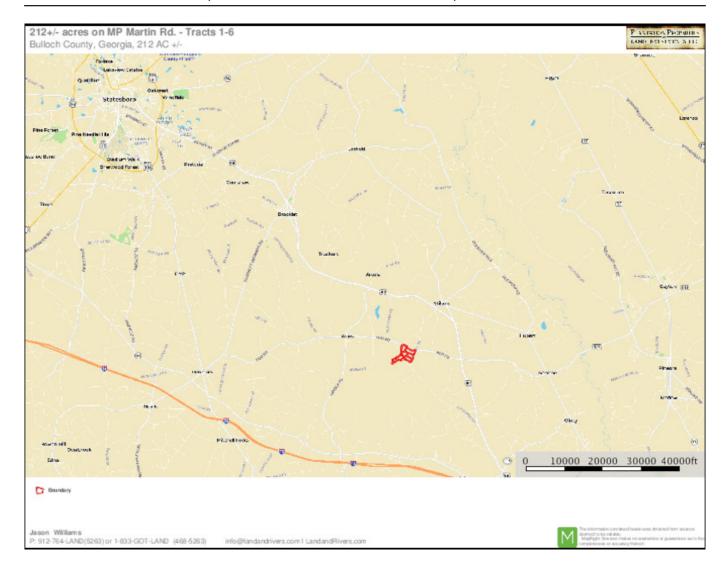

s of open and wooded land, located in Southeast Bulloch County, in the highly sought after Brooklet school district! It features 11± acres of cultivated land with frontage along MP Martin Road and Sand Hill Road; which would make it the perfect place to build your dream home. Just minutes from downtown Brooklet and convenient to Statesboro and I-16. See map for additional tracts available! Call Jason Williams today to schedule a showing. 912.764.LAND(5263)



Price: \$112,000 Property Type: Land

Status: Sold

Street/Address: MP Martin Rd.

City: Brooklet State: Georgia Zip code: 30415 County: bulloch Acreage: 28

**Per Acre Price:** \$4,000.00

**Phone Number:** 

**Email:** 

Google Maps link: View Larger Map







### **Divided Aerial - Tracts 1-6**



# **Location map**

Page 2 of 4



## **TOPO** map



Source URL: https://www.landandrivers.com/property/mp-martin-tract-6