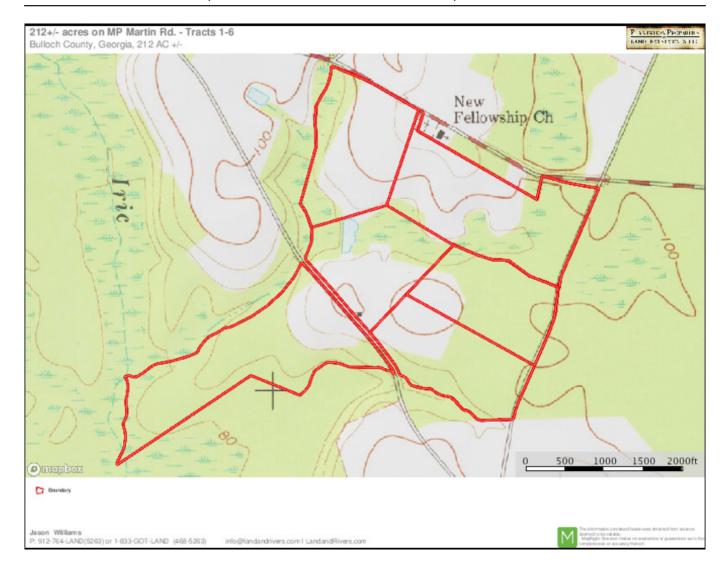

## **TOPO** map

Source URL: https://www.landandrivers.com/property/mp-martin-tract-6