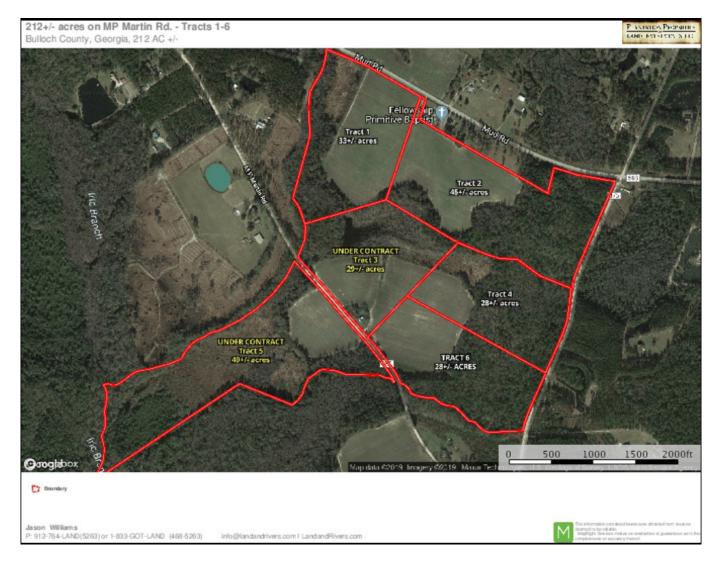

ract 6**

This property is 28± acres of open and wooded land, located in Southeast Bulloch County, in the highly sought after Brooklet school district! It features 11± acres of cultivated land with frontage along MP Martin Road and Sand Hill Road; which would make it the perfect place to build your dream home. Just minutes from downtown Brooklet and convenient to Statesboro and I-16. See map for additional tracts available! Call Jason Williams today to schedule a showing. 912.764.LAND(5263)



Price: \$112,000 Property Type: Land

Status: Sold

Street/Address: MP Martin Rd.

City: Brooklet State: Georgia Zip code: 30415 County: bulloch Acreage: 28

**Per Acre Price:** \$4,000.00

**Phone Number:** 

**Email:** 

Google Maps link: View Larger Map







### **Divided Aerial - Tracts 1-6**



# **Location map**

Page 2 of 4



## **TOPO** map



Source URL: https://www.landandrivers.com/property/mp-martin-tract-6