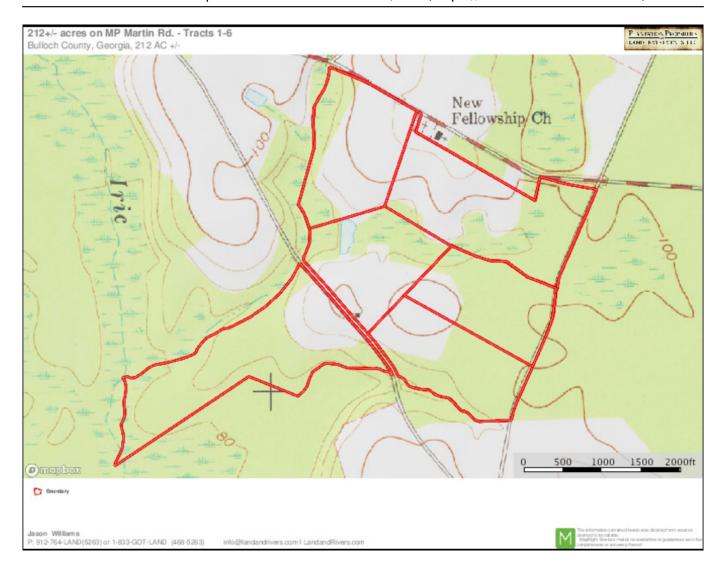

e to build your dream home. Just minutes from downtown Brooklet and convenient to Statesboro and I-16. See map for additional tracts available! Call Jason Williams today to schedule a showing. 912.764.LAND(5263)



Price: \$147,000 Property Type: Land Status: Sold Street/Address: MP Martin Rd. City: Brooklet State: Georgia Zip code: 30415 County: bulloch Acreage: 49 Per Acre Price: \$3,000.00 Phone Number: 912.764.LAND(5263) Email: info@landandrivers.com Google Maps link: View Larger Map

### **MP Martin - Tract 5** Published on Plantation Properties & Land Investments, LLC (https://www.landandrivers.com)



# Aerial map - Tracts 1-6



# Location map



## **TOPO** map

### **MP Martin - Tract 5** Published on Plantation Properties & Land Investments, LLC (https://www.landandrivers.com)



Source URL: <a href="https://www.landandrivers.com/property/mp-martin-tract-5">https://www.landandrivers.com/property/mp-martin-tract-5</a>