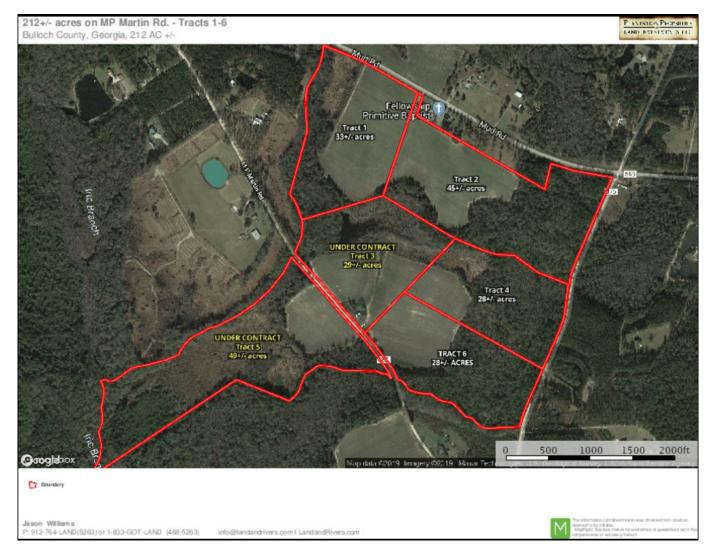

# Aerial map - Tracts 1-6

## MP Martin - Tract 5

This property is  $49\pm$  acres of open and wooded land, located in Southeast Bulloch County, in the highly sought after Brooklet school district! It features  $7\pm$  acres of cultivated land with frontage along MP Martin Road; which would make it the perfect place to build your dream home. Just minutes from downtown Brooklet and convenient to Statesboro and I-16. See map for additional tracts available! Call Jason Williams today to schedule a showing. 912.764.LAND(5263)