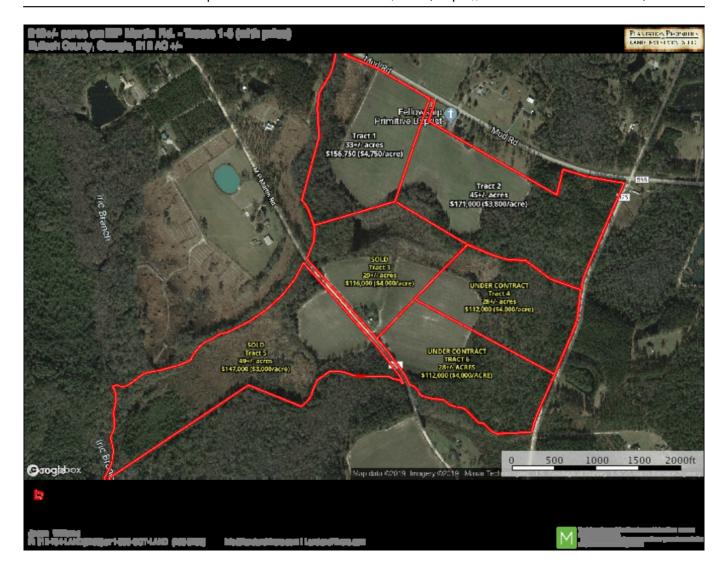

### **MP Martin - Tract 4** Published on Plantation Properties & Land Investments, LLC (https://www.landandrivers.com)

**Divided Aerial - Tracts 1-6** 

## MP Martin - Tract 4

This property is 28± acres of open and wooded land, located in Southeast Bulloch County, in the highly sought after Brooklet school district! It features 5± acres of cultivated land with frontage along Sand Hill Road; which would make it the perfect place to build your dream home. Just minutes from downtown Brooklet and convenient to Statesboro and I-16. See map for additional tracts available! Call Jason Williams today to schedule a showing. 912.764.LAND(5263)

Price: \$112,000 Property Type: Land Status: Sold Street/Address: Sand Hill Rd. City: Brooklet State: Georgia Zip code: 30415 County: bulloch Acreage: 28 Per Acre Price: \$4,000.00 Phone Number: 912.764.LAND(5263) Email: info@LandandRivers.com Google Maps link: View Larger Map