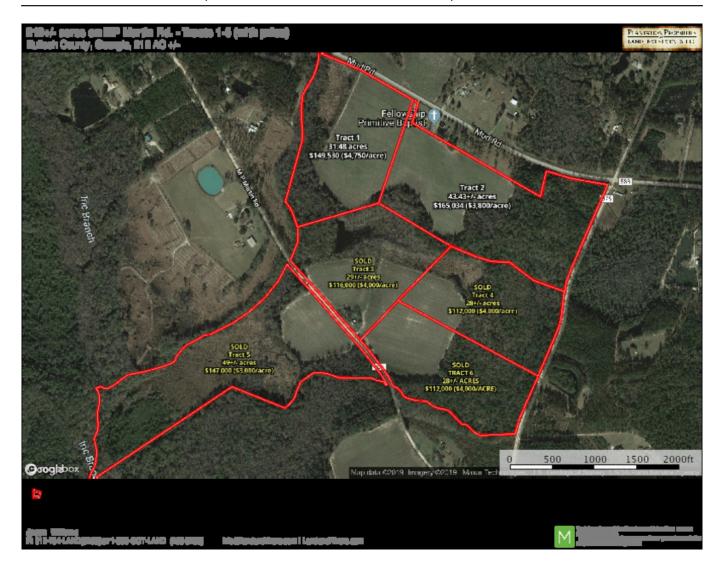

### **MP Martin - Tract 1**

This property is 31.48 acres of open and wooded land, located in Southeast Bulloch County, in the highly sought after Brooklet school district! It features 18± acres of cultivated land with frontage along Mud Road; which would make it the perfect place to build your dream home. Just minutes from downtown Brooklet and convenient to Statesboro and I-16. See map for additional tracts available. Call Jason Williams today to schedule a showing. 912.764.LAND(5263)

Price: \$149,530 Property Type: Land

Status: Sold

**Street/Address:** Mud Rd.

City: Brooklet State: Georgia Zip code: 30415 County: bulloch Acreage: 31

**Per Acre Price:** \$4,750.00

Phone Number: 912.764.LAND(5263)
Email: info@LandandRivers.com
Google Maps link: View Larger Map

### **Divided Aerial**

**Source URL:** https://www.landandrivers.com/property/mp-martin-tract-1