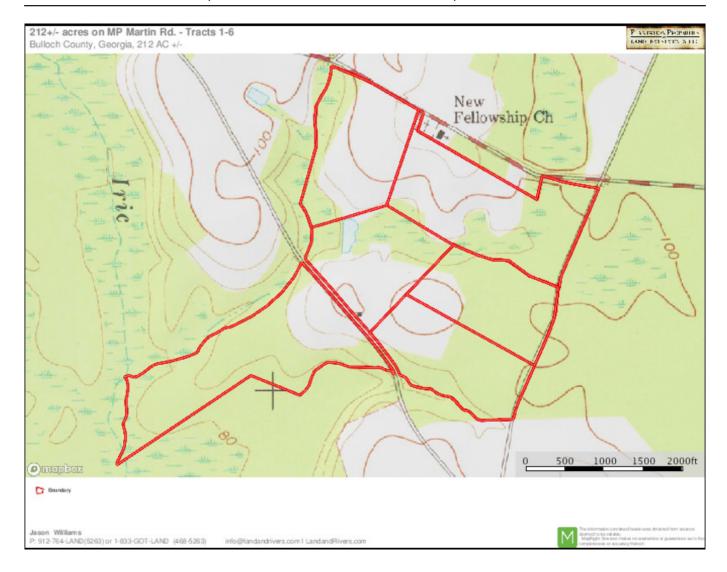

*

This property is 31.48 acres of open and wooded land, located in Southeast Bulloch County, in the highly sought after Brooklet school district! It features 18± acres of cultivated land with frontage along Mud Road; which would make it the perfect place to build your dream home. Just minutes from downtown Brooklet and convenient to Statesboro and I-16. See map for additional tracts available. Call Jason Williams today to schedule a showing. 912.764.LAND(5263)



Price: \$149,530 Property Type: Land

Status: Sold

**Street/Address:** Mud Rd.

City: Brooklet State: Georgia Zip code: 30415 County: bulloch Acreage: 31

**Per Acre Price:** \$4,750.00

Phone Number: 912.764.LAND(5263)
Email: info@LandandRivers.com
Google Maps link: View Larger Map







# **Location map**



## **TOPO** map



### **Divided Aerial**



**Source URL:** https://www.landandrivers.com/property/mp-martin-tract-1