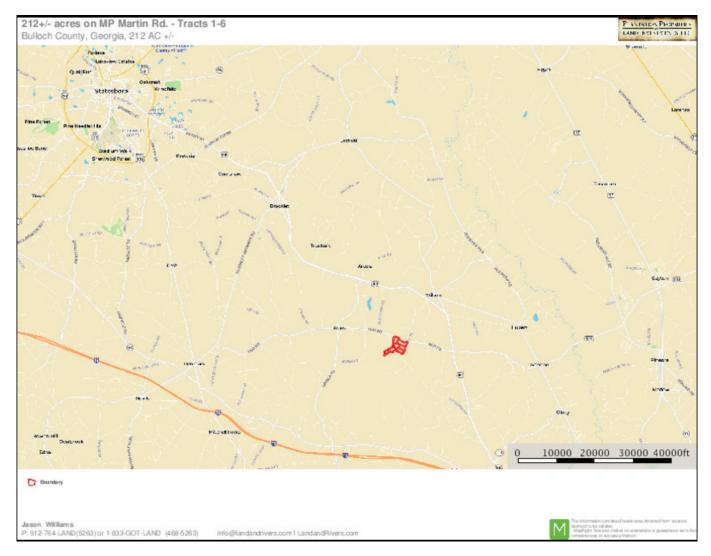

P Martin - Tract 1**

This property is 31.48 acres of open and wooded land, located in Southeast Bulloch County, in the highly sought after Brooklet school district! It features 18± acres of cultivated land with frontage along Mud Road; which would make it the perfect place to build your dream home. Just minutes from downtown Brooklet and convenient to Statesboro and I-16. See map for additional tracts available. Call Jason Williams today to schedule a showing. 912.764.LAND(5263)



Price: \$149,530 Property Type: Land

Status: Sold

**Street/Address:** Mud Rd.

City: Brooklet State: Georgia Zip code: 30415 County: bulloch Acreage: 31

**Per Acre Price:** \$4,750.00

Phone Number: 912.764.LAND(5263)
Email: info@LandandRivers.com
Google Maps link: View Larger Map







# **Location map**



## **TOPO** map



### **Divided Aerial**



**Source URL:** https://www.landandrivers.com/property/mp-martin-tract-1