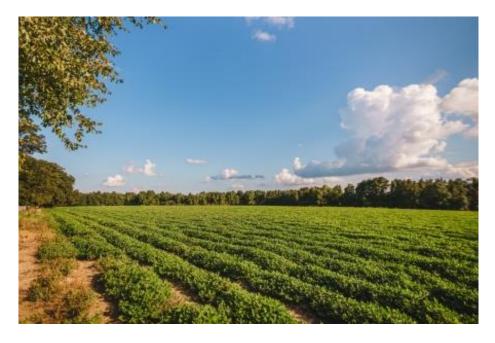

### **MP Martin - Tract 1**

This property is 31.48 acres of open and wooded land, located in Southeast Bulloch County, in the highly sought after Brooklet school district! It features 18± acres of cultivated land with frontage along Mud Road; which would make it the perfect place to build your dream home. Just minutes from downtown Brooklet and convenient to Statesboro and I-16. See map for additional tracts available. Call Jason Williams today to schedule a showing. 912.764.LAND(5263)