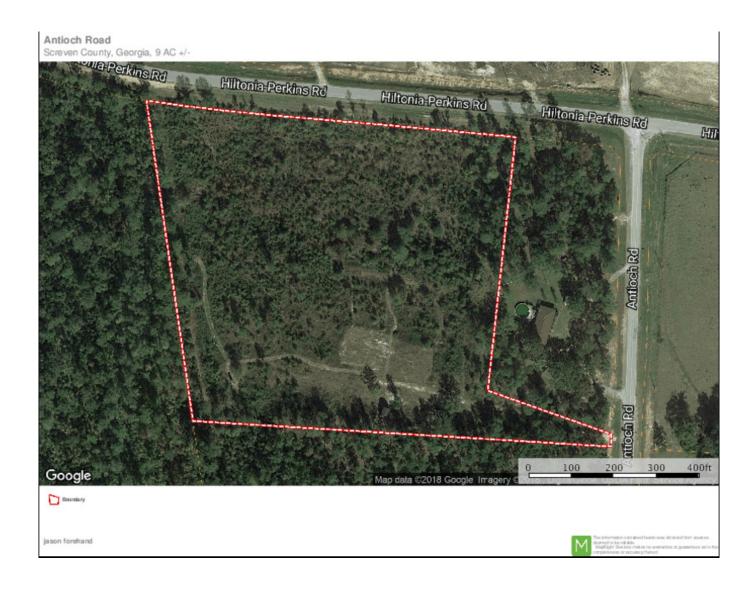

**Price:** \$39,000

Property Type: Land

Status: Sold Street/Address: City: Sylvania State: Georgia Zip code: 30467 County: screven Acreage: 9

**Per Acre Price:** \$0.00

Phone Number: 912-978-0890
Email: <u>iforehand@landandrivers.com</u>
Google Maps link: <u>View Larger Map</u>