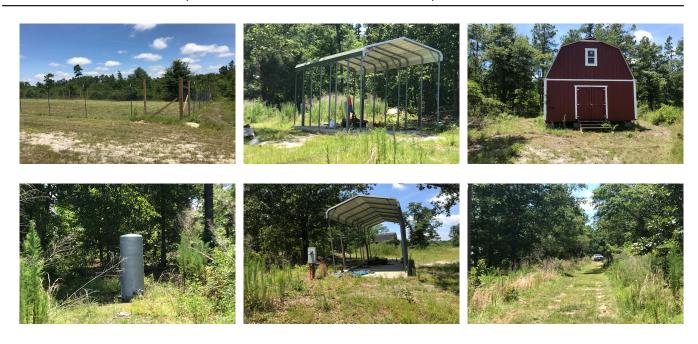

## **Antioch Road**

This nice property is loacted in prime hunting area of Screven County making it an ideal getaway or homesite. The tract has a well, septic and power ready to go. There is also a fenced in garden area with a small tractor and implements that come with property making it ready to be enjoyed. The propeerty also features a two story building where the electric has been run along with a camper shed on a concrete slab. There is also a nice deer stand and shooting lanes on the property. Call today to see this unique place.