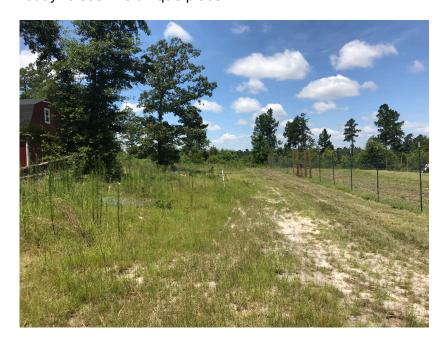

## **Antioch Road**

This nice property is loacted in prime hunting area of Screven County making it an ideal getaway or homesite. The tract has a well, septic and power ready to go. There is also a fenced in garden area with a small tractor and implements that come with property making it ready to be enjoyed. The propeerty also features a two story building where the electric has been run along with a camper shed on a concrete slab. There is also a nice deer stand and shooting lanes on the property. Call today to see this unique place.