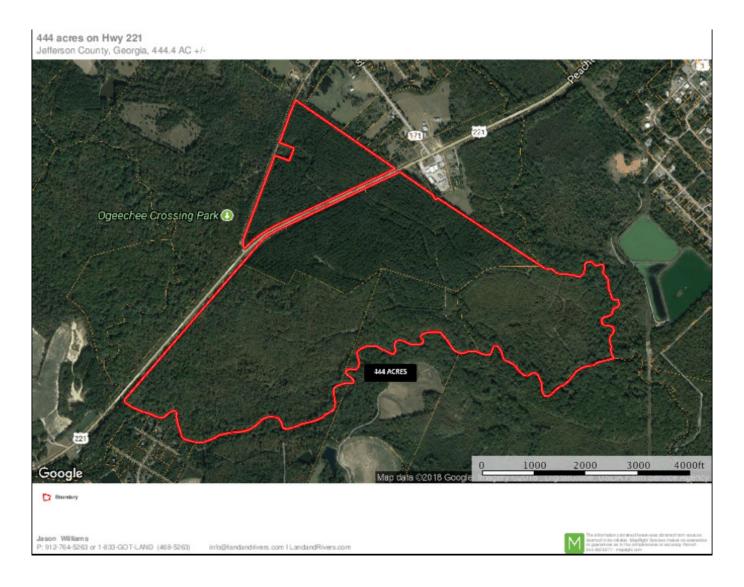

## **Arrowhead Bend**

Arrowhead Bend is a great opportunity to own an investment and recreational tract located one mile west of the historic former Georgia Capitol town of Louisville, Georgia. The tract features over 0.6 miles of frontage along Rocky Comfort Creek and over 2.1 miles of frontage along the free-flowing Ogeechee River which is famous for its healthy and large population of Redbreast. The property features over 1.7-miles of road frontage along U.S. Highway 221 with frontage available on both the west and east sides of the main highway. The tract provides a large opportunity for recreational uses through the hunting of deer, turkey, and ducks and fishing for world famous panfish. The property features 268 +/- acres of bottomland hardwoods along the Ogeechee River and Rocky Comfort Creek. A recent harvest of 176-acres of pines was completed and would be available for replanting by the new owner.

Price: \$515,504
Property Type: Land
Status: Sold

Street/Address: Hwv 24

City: Louisville State: Georgia Zip code: 30434 County: jefferson Acreage: 444

Per Acre Price: \$1,160.00 Phone Number: 9127645263 Email: info@landandrivers.com