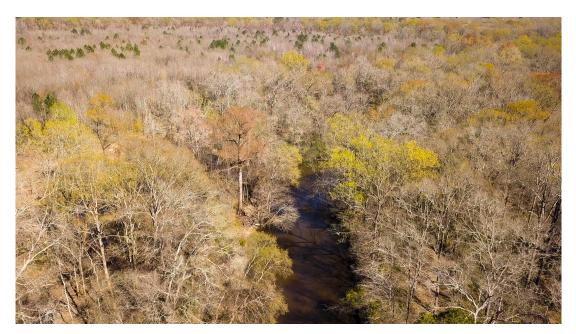

## **Arrowhead Bend**

Arrowhead Bend is a great opportunity to own an investment and recreational tract located one mile west of the historic former Georgia Capitol town of Louisville, Georgia. The tract features over 0.6 miles of frontage along Rocky Comfort Creek and over 2.1 miles of frontage along the free-flowing Ogeechee River which is famous for its healthy and large population of Redbreast. The property features over 1.7-miles of road frontage along U.S. Highway 221 with frontage available on both the west and east sides of the main highway. The tract provides a large opportunity for recreational uses through the hunting of deer, turkey, and ducks and fishing for world famous panfish. The property features 268 +/- acres of bottomland hardwoods along the Ogeechee River and Rocky Comfort Creek. A recent harvest of 176-acres of pines was completed and would be available for replanting by the new owner.