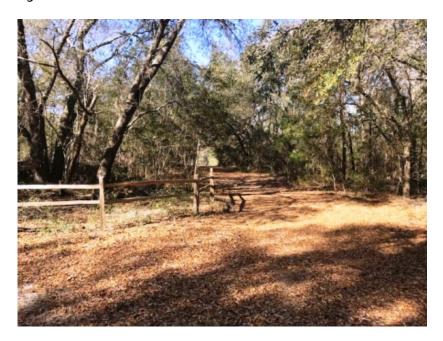

## **Lotts Creek**

Lotts Creek is 151+/- acres located in the south end of Bulloch County; including 53+/- acres of natural hardwoods with the remaining acreage upland pine area. The property has dirt road frontage and the back of the property runs approximately .75 miles along Lotts Creek. This property would be a great recreational retreat or home site. Enjoy hunting, four wheeler riding, camping and more! Call today for more information or to set up an appointment to view this tract with one of our agents. 912.764.5263