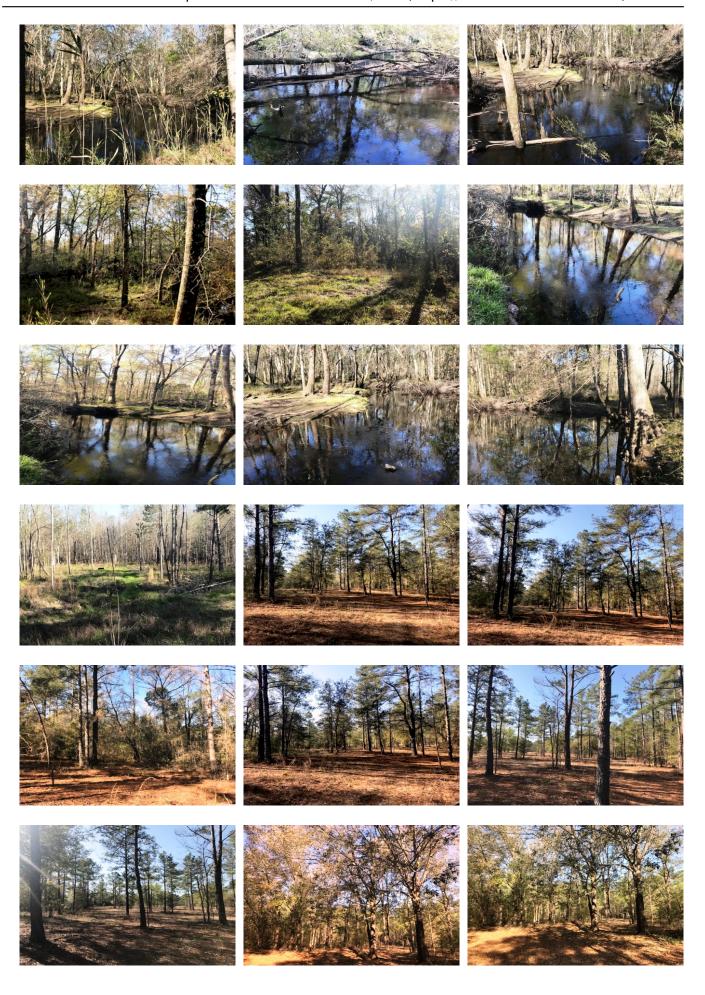

## **Lotts Creek**

Lotts Creek is 151+/- acres located in the south end of Bulloch County; including 53+/- acres of natural hardwoods with the remaining acreage upland pine area. The property has dirt road frontage and the back of the property runs approximately .75 miles along Lotts Creek. This property would be a great recreational retreat or home site. Enjoy hunting, four wheeler riding, camping and more! Call today for more information or to set up an appointment to view this tract with one of our agents. 912.764.5263