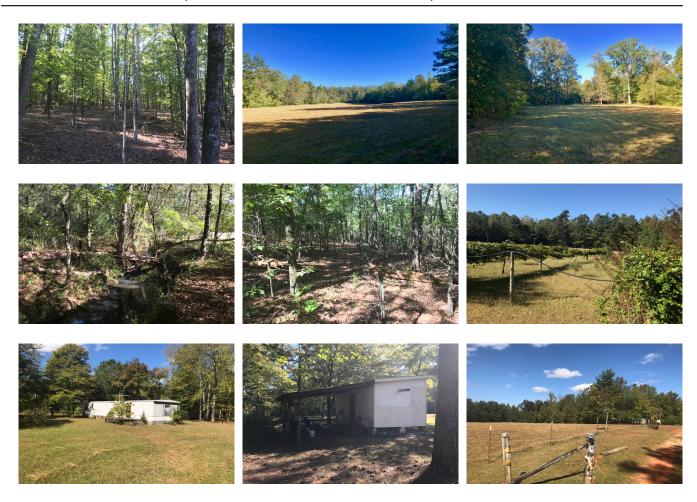

## **Chapel Branch Tract**

The Chapel Branch Tract is a beautiful 41.5 acres of rolling topography in pasture and hardwoods with great county maintained dirt road frontage. This property is just outside Tignall Ga making it convenient to Washington, Athens and Augusta. There is a single wide mobile home with a well and septic tank as well as one out building/shop. A well maintained orchard/vinyard just out the back door of the mobile home is a fun project to maintain and gather your fruit. There are multiple varieties of muscadines and scupernongs as well as fruit bearing trees and bushes. This property is fully fenced with a 4 strand barbed wire fence that is also well maintained. You can walk around the entire property along this fence. There is some cross fencing on the front of the property as well. You have plenty of room to have horses, cows, goats, sheep etc. If you are interested in a hunting tract, this can also be your place for deer and small game. Call Adam Lee to set up your visit to the property by calling 803-603-6600 or 912-764-LAND(5263).