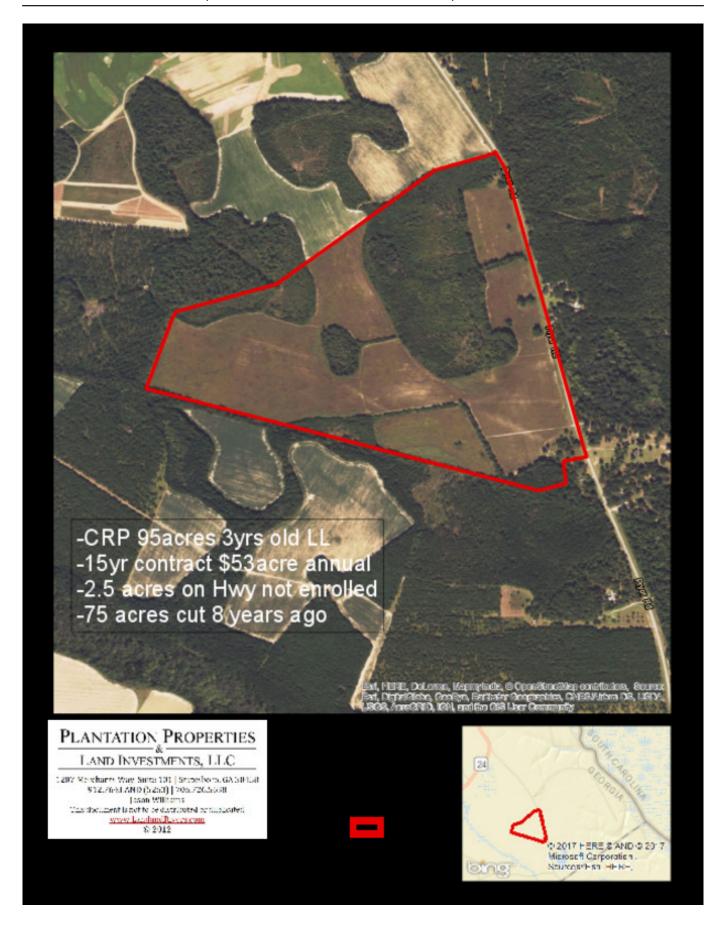

## **Pryor Tract**

179± acres of open/wooded land located off Pryor Road in Screven County, Georgia. Approximately 95±acres of 3 year old longleaf is enrolled in the CRP program with a 15 year contract of \$53/acre annually. There is 2.5 acres that is located along Pryor Rd that is not enrolled in the program and roughly 75±acres was cut 8 years ago. This tract would make for a great investment opportunity for any buyer!! Make this property your new home in the country, weekend "get-a-way" or sportsman's retreat. Enjoy hunting, camping, four wheeler riding, and more all on your own land. Call today for more details or to set up a showing to view this great tract. 912.764.5263