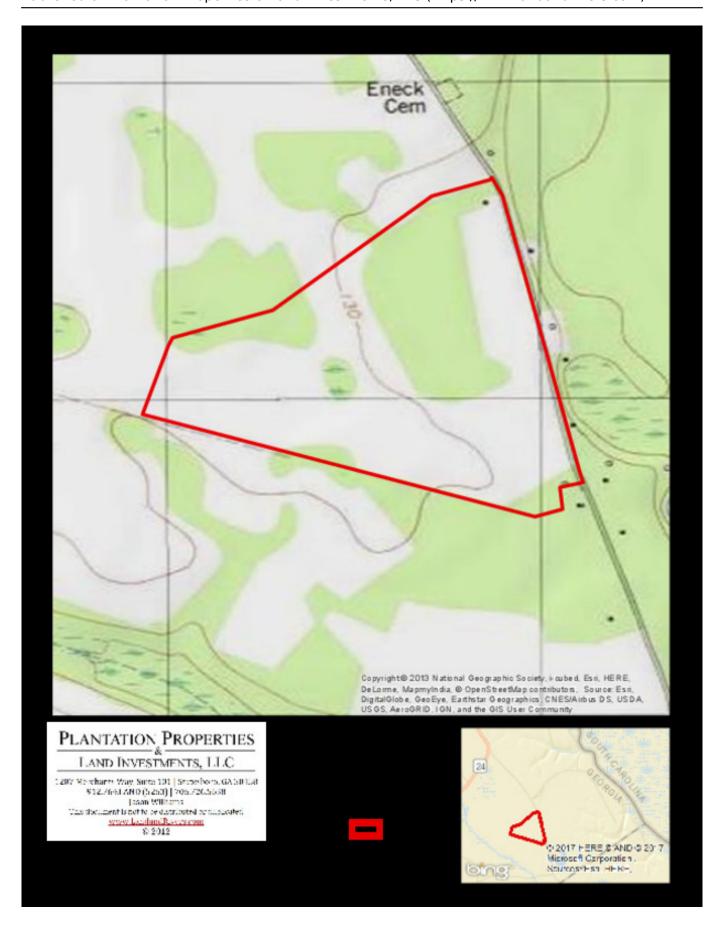

## **Pryor Tract**

179± acres of open/wooded land located off Pryor Road in Screven County, Georgia. Approximately 95±acres of 3 year old longleaf is enrolled in the CRP program with a 15 year contract of \$53/acre annually. There is 2.5 acres that is located along Pryor Rd that is not enrolled in the program and roughly 75±acres was cut 8 years ago. This tract would make for a great investment opportunity for any buyer!! Make this property your new home in the country, weekend "get-a-way" or sportsman's retreat. Enjoy hunting, camping, four wheeler riding, and more all on your own land. Call today for more details or to set up a showing to view this great tract. 912.764.5263