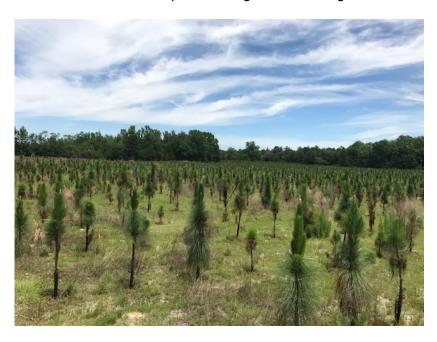

## **Pryor Tract**

179± acres of open/wooded land located off Pryor Road in Screven County, Georgia. Approximately 95±acres of 3 year old longleaf is enrolled in the CRP program with a 15 year contract of \$53/acre annually. There is 2.5 acres that is located along Pryor Rd that is not enrolled in the program and roughly 75±acres was cut 8 years ago. This tract would make for a great investment opportunity for any buyer!! Make this property your new home in the country, weekend "get-a-way" or sportsman's retreat. Enjoy hunting, camping, four wheeler riding, and more all on your own land. Call today for more details or to set up a showing to view this great tract. 912.764.5263