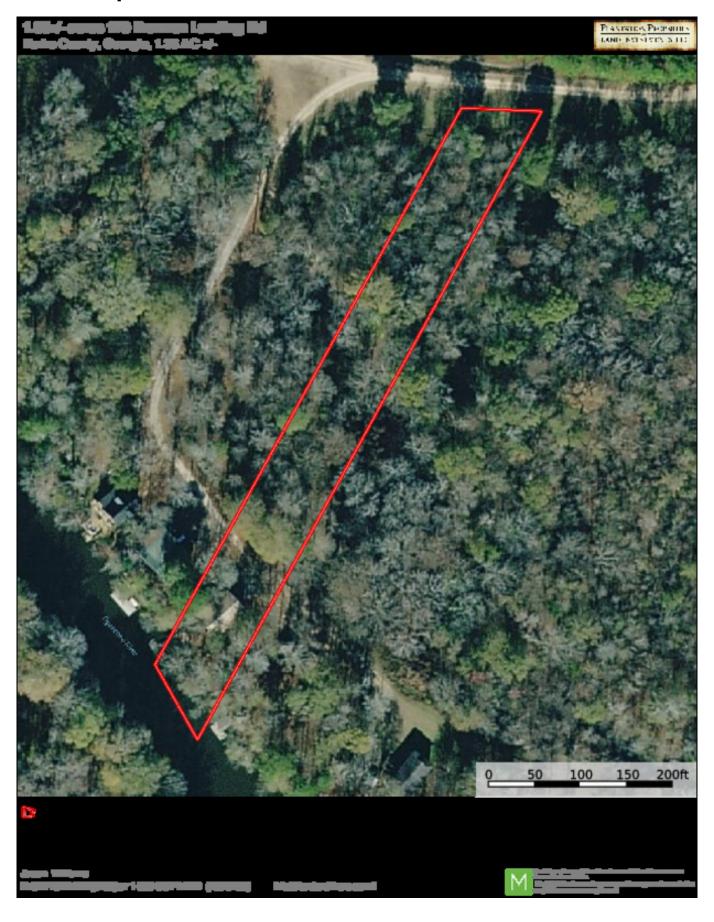

.36± acres located in Burke County on the beautiful Ogeechee River. This property features a 900sq ft home, built in 2008 with 2 bedrooms, 1 bathroom, floating dock and large porch overlooking the Ogeechee River. Perfect place to spend your days fishing, boating and enjoying the outdoors! Call today to schedule a tour 912.764.LAND(5263)



**Price:** \$180,000

**Property Type:** Residential

Status: Sold

Street/Address: 170 Brannen Landing Rd

City: midville State: Georgia Zip code: 30441 County: burke Acreage: 1

**Per Acre Price:** \$0.00

**Phone Number:** 912.764.LAND(5263)

Email: info@landandrivers.com

Google Maps link: View Larger Map

**Brannen Landing River Retreat**Published on Plantation Properties & Land Investments, LLC (https://www.landandrivers.com)



## **Aerial Map**



## **Location Map**



**Source URL:** https://www.landandrivers.com/property/brannen-landing-river-retreat