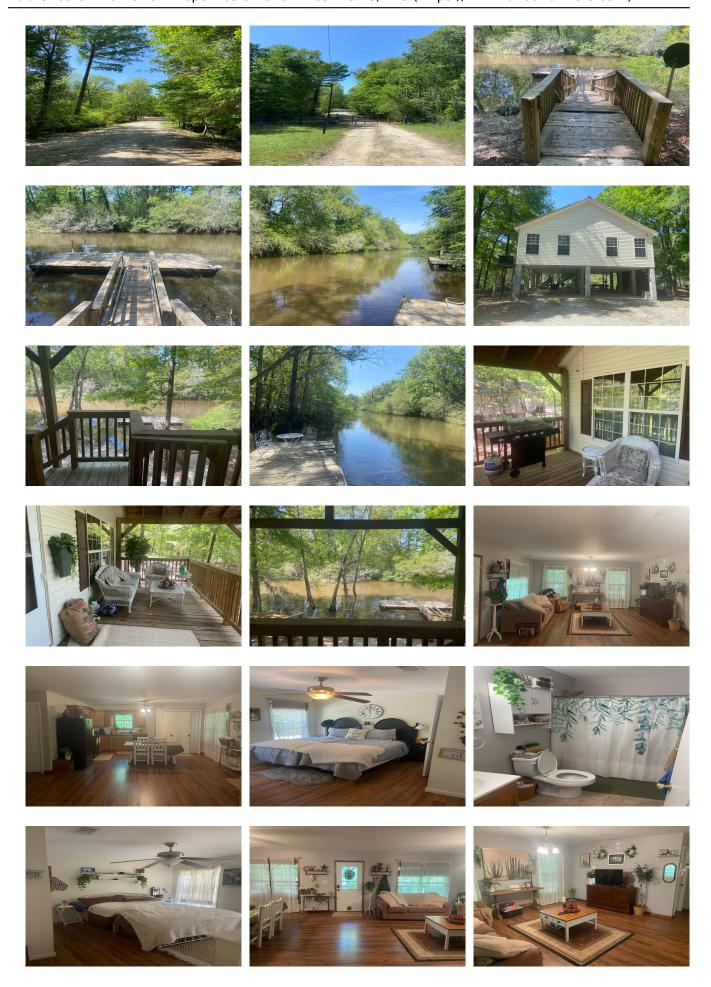

## **Brannen Landing River Retreat**

1.36± acres located in Burke County on the beautiful Ogeechee River. This property features a 900sq ft home, built in 2008 with 2 bedrooms, 1 bathroom, floating dock and large porch overlooking the Ogeechee River. Perfect place to spend your days fishing, boating and enjoying the outdoors! Call today to schedule a tour 912.764.LAND(5263)

**Price:** \$180,000

**Property Type:** Residential

Status: Sold

Street/Address: 170 Brannen Landing Rd

City: midville State: Georgia Zip code: 30441 County: burke Acreage: 1

**Per Acre Price:** \$0.00

**Phone Number:** 912.764.LAND(5263)