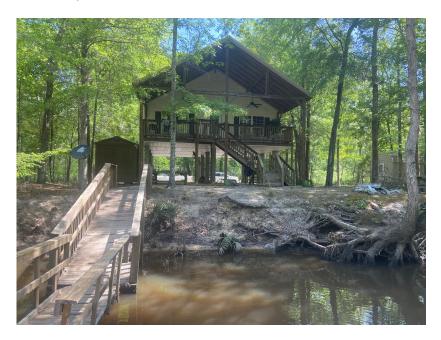

## **Brannen Landing River Retreat**

1.36± acres located in Burke County on the beautiful Ogeechee River. This property features a 900sq ft home, built in 2008 with 2 bedrooms, 1 bathroom, floating dock and large porch overlooking the Ogeechee River. Perfect place to spend your days fishing, boating and enjoying the outdoors! Call today to schedule a tour 912.764.LAND(5263)

**Price:** \$180,000

**Property Type:** Residential

Status: Sold

Street/Address: 170 Brannen Landing Rd

City: midville State: Georgia Zip code: 30441 County: burke Acreage: 1

**Per Acre Price:** \$0.00

**Phone Number:** 912.764.LAND(5263)