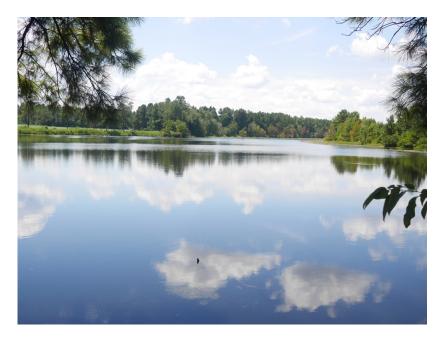

## **Limesink Farm**

NEW LISTING! Limesink Farm is a 943±acre farm in Screven County, GA. Located at 933 Limesink Rd with dirt road frontage. This property features cultivated land, wooded land, and several ponds. There is approxiamtely 138+/-acs of irrigated farm land and 140+/-acs of nonirrigated farm land. The house on the property is approximately 984sqft. And there is also a 70x120 equipment shed. The farm is currently being leased out for \$30,000/year, the small house currently rents for \$450/month, and the hunting lease is currently \$12,000/year which includes the cabin. Perfect investment property for any buyer! You can easily make this place your new home, weekend retreat, or venture property. Enjoy hunting, farming, camping, and much more all on your own property. Call today for more information or to view this great property. 912.764.5263