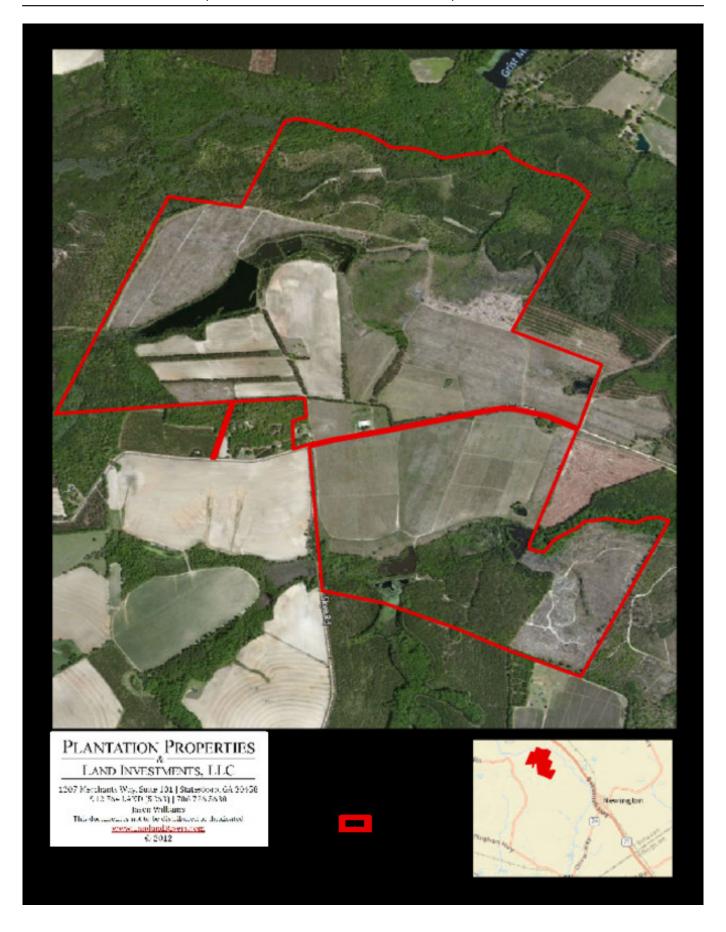

## **Limesink Farm**

NEW LISTING! Limesink Farm is a 943±acre farm in Screven County, GA. Located at 933 Limesink Rd with dirt road frontage. This property features cultivated land, wooded land, and several ponds. There is approxiamtely 138+/-acs of irrigated farm land and 140+/-acs of nonirrigated farm land. The house on the property is approximately 984sqft. And there is also a 70x120 equipment shed. The farm is currently being leased out for \$30,000/year, the small house currently rents for \$450/month, and the hunting lease is currently \$12,000/year which includes the cabin. Perfect investment property for any buyer! You can easily make this place your new home, weekend retreat, or venture property. Enjoy hunting, farming, camping, and much more all on your own property. Call today for more information or to view this great property. 912.764.5263

Price: \$2,150,000 Property Type: Land

Status: Sold

Street/Address: 933 Limesink Rd

City: Sylvania State: Georgia Zip code: 30467 County: screven Acreage: 943

Per Acre Price: \$0.00

**Phone Number:** 912.764.LAND(5263)