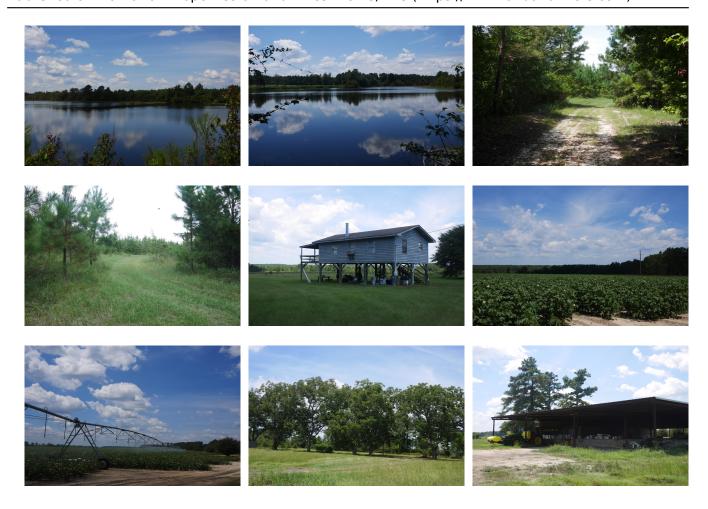

## **Limesink Farm**

NEW LISTING! Limesink Farm is a 943±acre farm in Screven County, GA. Located at 933 Limesink Rd with dirt road frontage. This property features cultivated land, wooded land, and several ponds. There is approxiamtely 138+/-acs of irrigated farm land and 140+/-acs of nonirrigated farm land. The house on the property is approximately 984sqft. And there is also a 70x120 equipment shed. The farm is currently being leased out for \$30,000/year, the small house currently rents for \$450/month, and the hunting lease is currently \$12,000/year which includes the cabin. Perfect investment property for any buyer! You can easily make this place your new home, weekend retreat, or venture property. Enjoy hunting, farming, camping, and much more all on your own property. Call today for more information or to view this great property. 912.764.5263